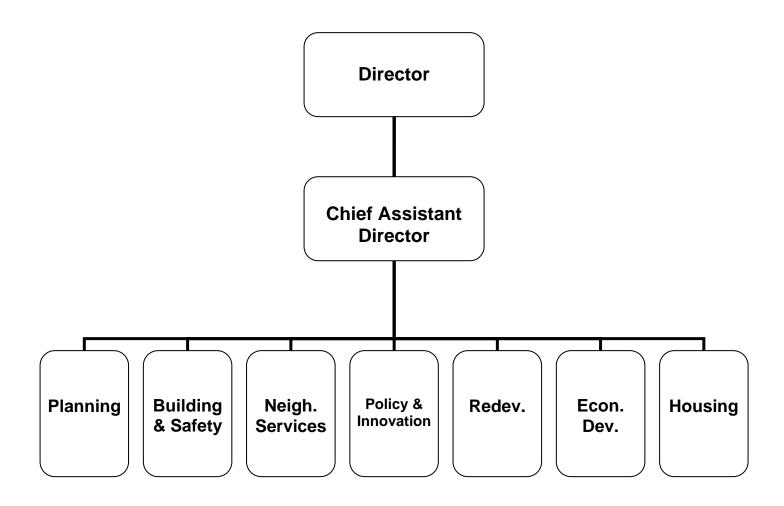

#### **DEPARTMENT DESCRIPTION**

The Department is comprised of six Divisions:

- Building and Safety Division, which includes plan check and building inspections.
- **Economic Development Division**, which provides strategies and services that will create an environment in which business can develop and prosper.
- *Housing Division*, which provides rental assistance & development and preservation of affordable housing.
- **Neighborhood Services Division**, which includes field operations (code enforcement, graffiti removal, rental housing enforcement) and community outreach & education (citizen involvement, neighborhood development and community education).
- *Planning and Urban Design Division*, which includes Administration, Current Planning, Comprehensive Planning and Urban Design Studio.
- **Redevelopment Division**, which encourages new development aimed at preventing and elimination of blighting influences.