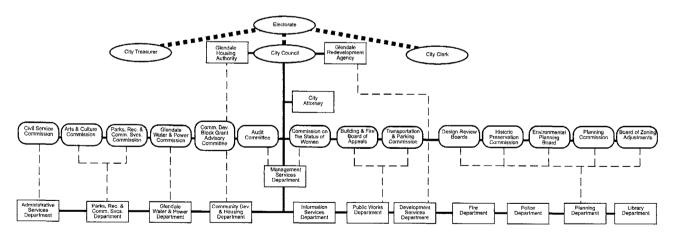

## CITY OF GLENDALE TABLE OF ORGANIZATION

.

Administrative Control Electoral Control Advisory Control Boards & Commissions