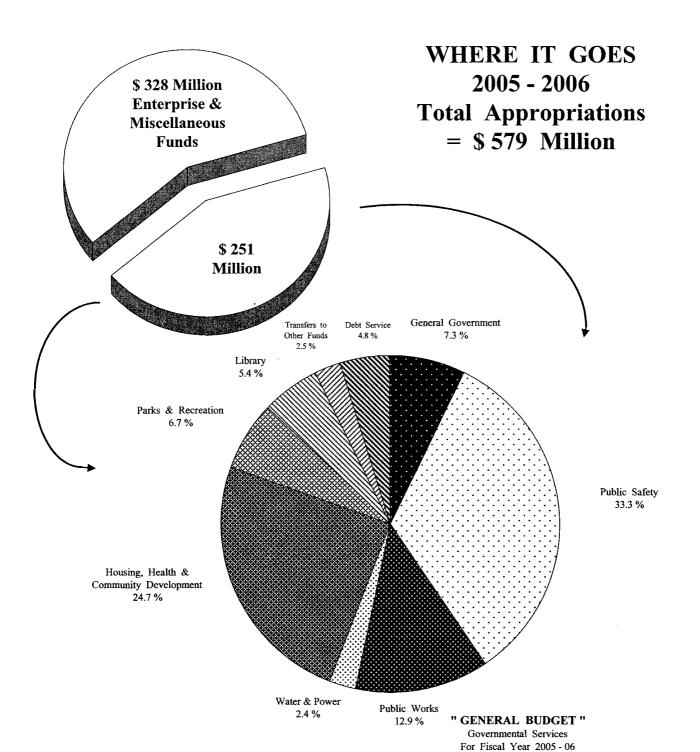

## TOTAL GOVERNMENT APPROPRIATIONS

\$ 250,857,141

| SERVICES                                     | AMOUNT         | PERCENT |
|----------------------------------------------|----------------|---------|
| General Government                           | 18,392,514     | 7.3 %   |
| Public Safety                                | 83,476,440     | 33.3 %  |
| Public Works                                 | 32,236,836     | 12.9 %  |
| Glendale Water & Power                       | 6,024,974      | 2.4 %   |
| Housing, Health, Economic & Community Devel. | 61,883,132     | 24.7 %  |
| Parks & Recreation                           | 16,912,287     | 6.7 %   |
| Library                                      | 13,638,401     | 5.4 %   |
| Transfers to Other Funds                     | 6,156,610      | 2.5 %   |
| Debt Service                                 | 12,135,947     | 4.8 %   |
| TOTAL                                        | \$ 250,857,141 | 100.0 % |
| TOTAL                                        | \$ 250,857,141 | 100.0   |