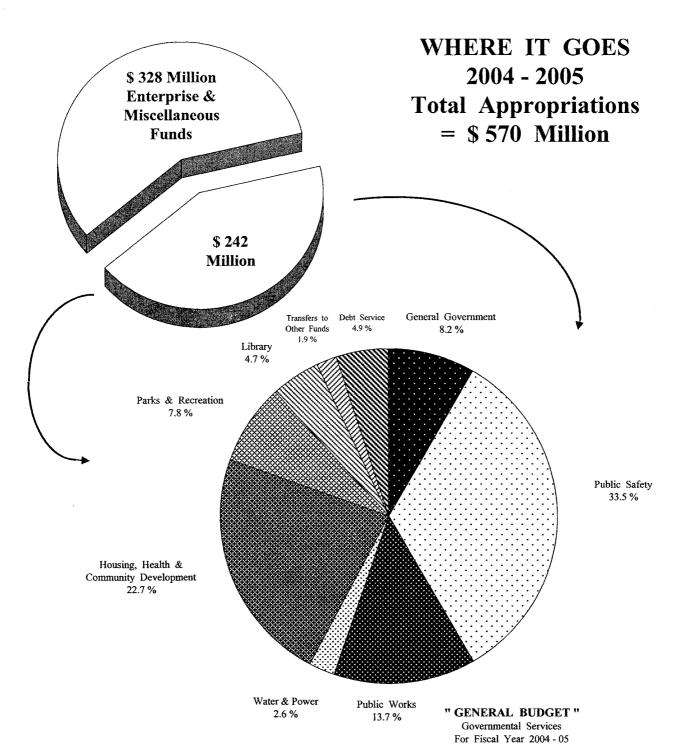

## TOTAL GOVERNMENT APPROPRIATIONS

\$ 241,891,476

| SERVICES                                     | AMOUNT         | PERCENT |
|----------------------------------------------|----------------|---------|
| General Government                           | 19,911,928     | 8.2 %   |
| Public Safety                                | 80,743,051     | 33.5 %  |
| Public Works                                 | 33,111,912     | 13.7 %  |
| Glendale Water & Power                       | 6,319,774      | 2.6 %   |
| Housing, Health, Economic & Community Devel. | 54,978,193     | 22.7 %  |
| Parks & Recreation                           | 18,785,971     | 7.8 %   |
| Library                                      | 11,412,506     | 4.7 %   |
| Transfers to Other Funds                     | 4,671,434      | 1.9 %   |
| Debt Service                                 | 11,956,707     | 4.9 %   |
| TOTAL                                        | \$ 241,891,476 | 100.0 % |
|                                              |                |         |