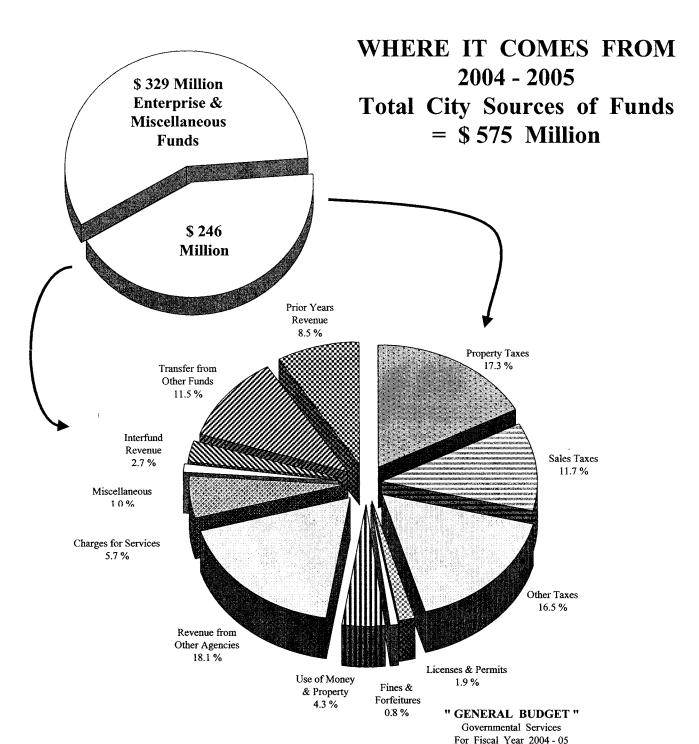

## TOTAL GOVERNMENT BUDGET

\$ 245,561,680

| 101 13041 104 2004 - 05     |       |                |         |  |
|-----------------------------|-------|----------------|---------|--|
| SERVICES                    |       | AMOUNT         | PERCENT |  |
| Property Taxes              |       | 42,370,907     | 17.3 %  |  |
| Sales Taxes                 |       | 28,700,000     | 11.7 %  |  |
| Other Taxes                 |       | 40,585,000     | 16.5 %  |  |
| Licenses & Permits          |       | 4,630,000      | 1.9 %   |  |
| Fines & Forfeitures         |       | 1,850,000      | 0.8 %   |  |
| Use of Money & Property     |       | 10,637,500     | 4.3 %   |  |
| Revenue from Other Agencies |       | 44,433,712     | 18.1 %  |  |
| Charges for Services        |       | 13,878,077     | 5.7 %   |  |
| Miscellaneous               |       | 2,567,230      | 1.0 %   |  |
| Interfund Revenue           |       | 6,700,000      | 2.7 %   |  |
| Transfer from Other Funds   |       | 28,216,911     | 11.5 %  |  |
| Prior Years Revenue         |       | 20,992,343     | 8.5 %   |  |
|                             | TOTAL | \$ 245,561,680 | 100.0 % |  |