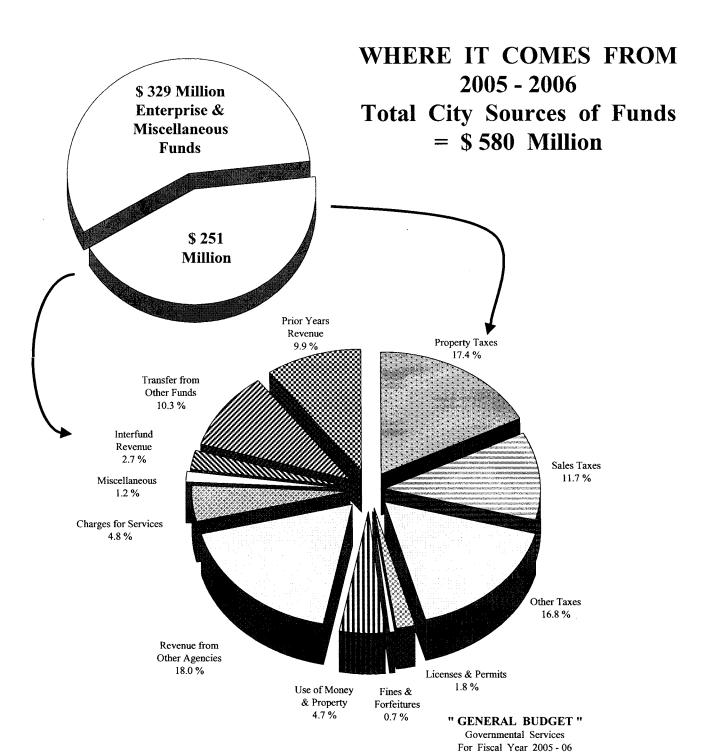

## TOTAL GOVERNMENT BUDGET

\$ 250,877,710

| 101 11001 1011 2000         |       |                |         |  |
|-----------------------------|-------|----------------|---------|--|
| SERVICES                    |       | AMOUNT         | PERCENT |  |
| Property Taxes              |       | 43,590,227     | 17.4 %  |  |
| Sales Taxes                 |       | 29,450,000     | 11.7 %  |  |
| Other Taxes                 |       | 42,095,000     | 16.8 %  |  |
| Licenses & Permits          |       | 4,410,000      | 1.8 %   |  |
| Fines & Forfeitures         |       | 1,850,000      | 0.7 %   |  |
| Use of Money & Property     |       | 11,835,500     | 4.7 %   |  |
| Revenue from Other Agencies |       | 45,074,000     | 18.0 %  |  |
| Charges for Services        |       | 12,151,256     | 4.8 %   |  |
| Miscellaneous               |       | 2,975,756      | 1.2 %   |  |
| Interfund Revenue           |       | 6,800,000      | 2.7 %   |  |
| Transfer from Other Funds   |       | 25,791,911     | 10.3 %  |  |
| Prior Years Revenue         |       | 24,854,060     | 9.9 %   |  |
|                             | TOTAL | \$ 250,877,710 | 100.0 % |  |