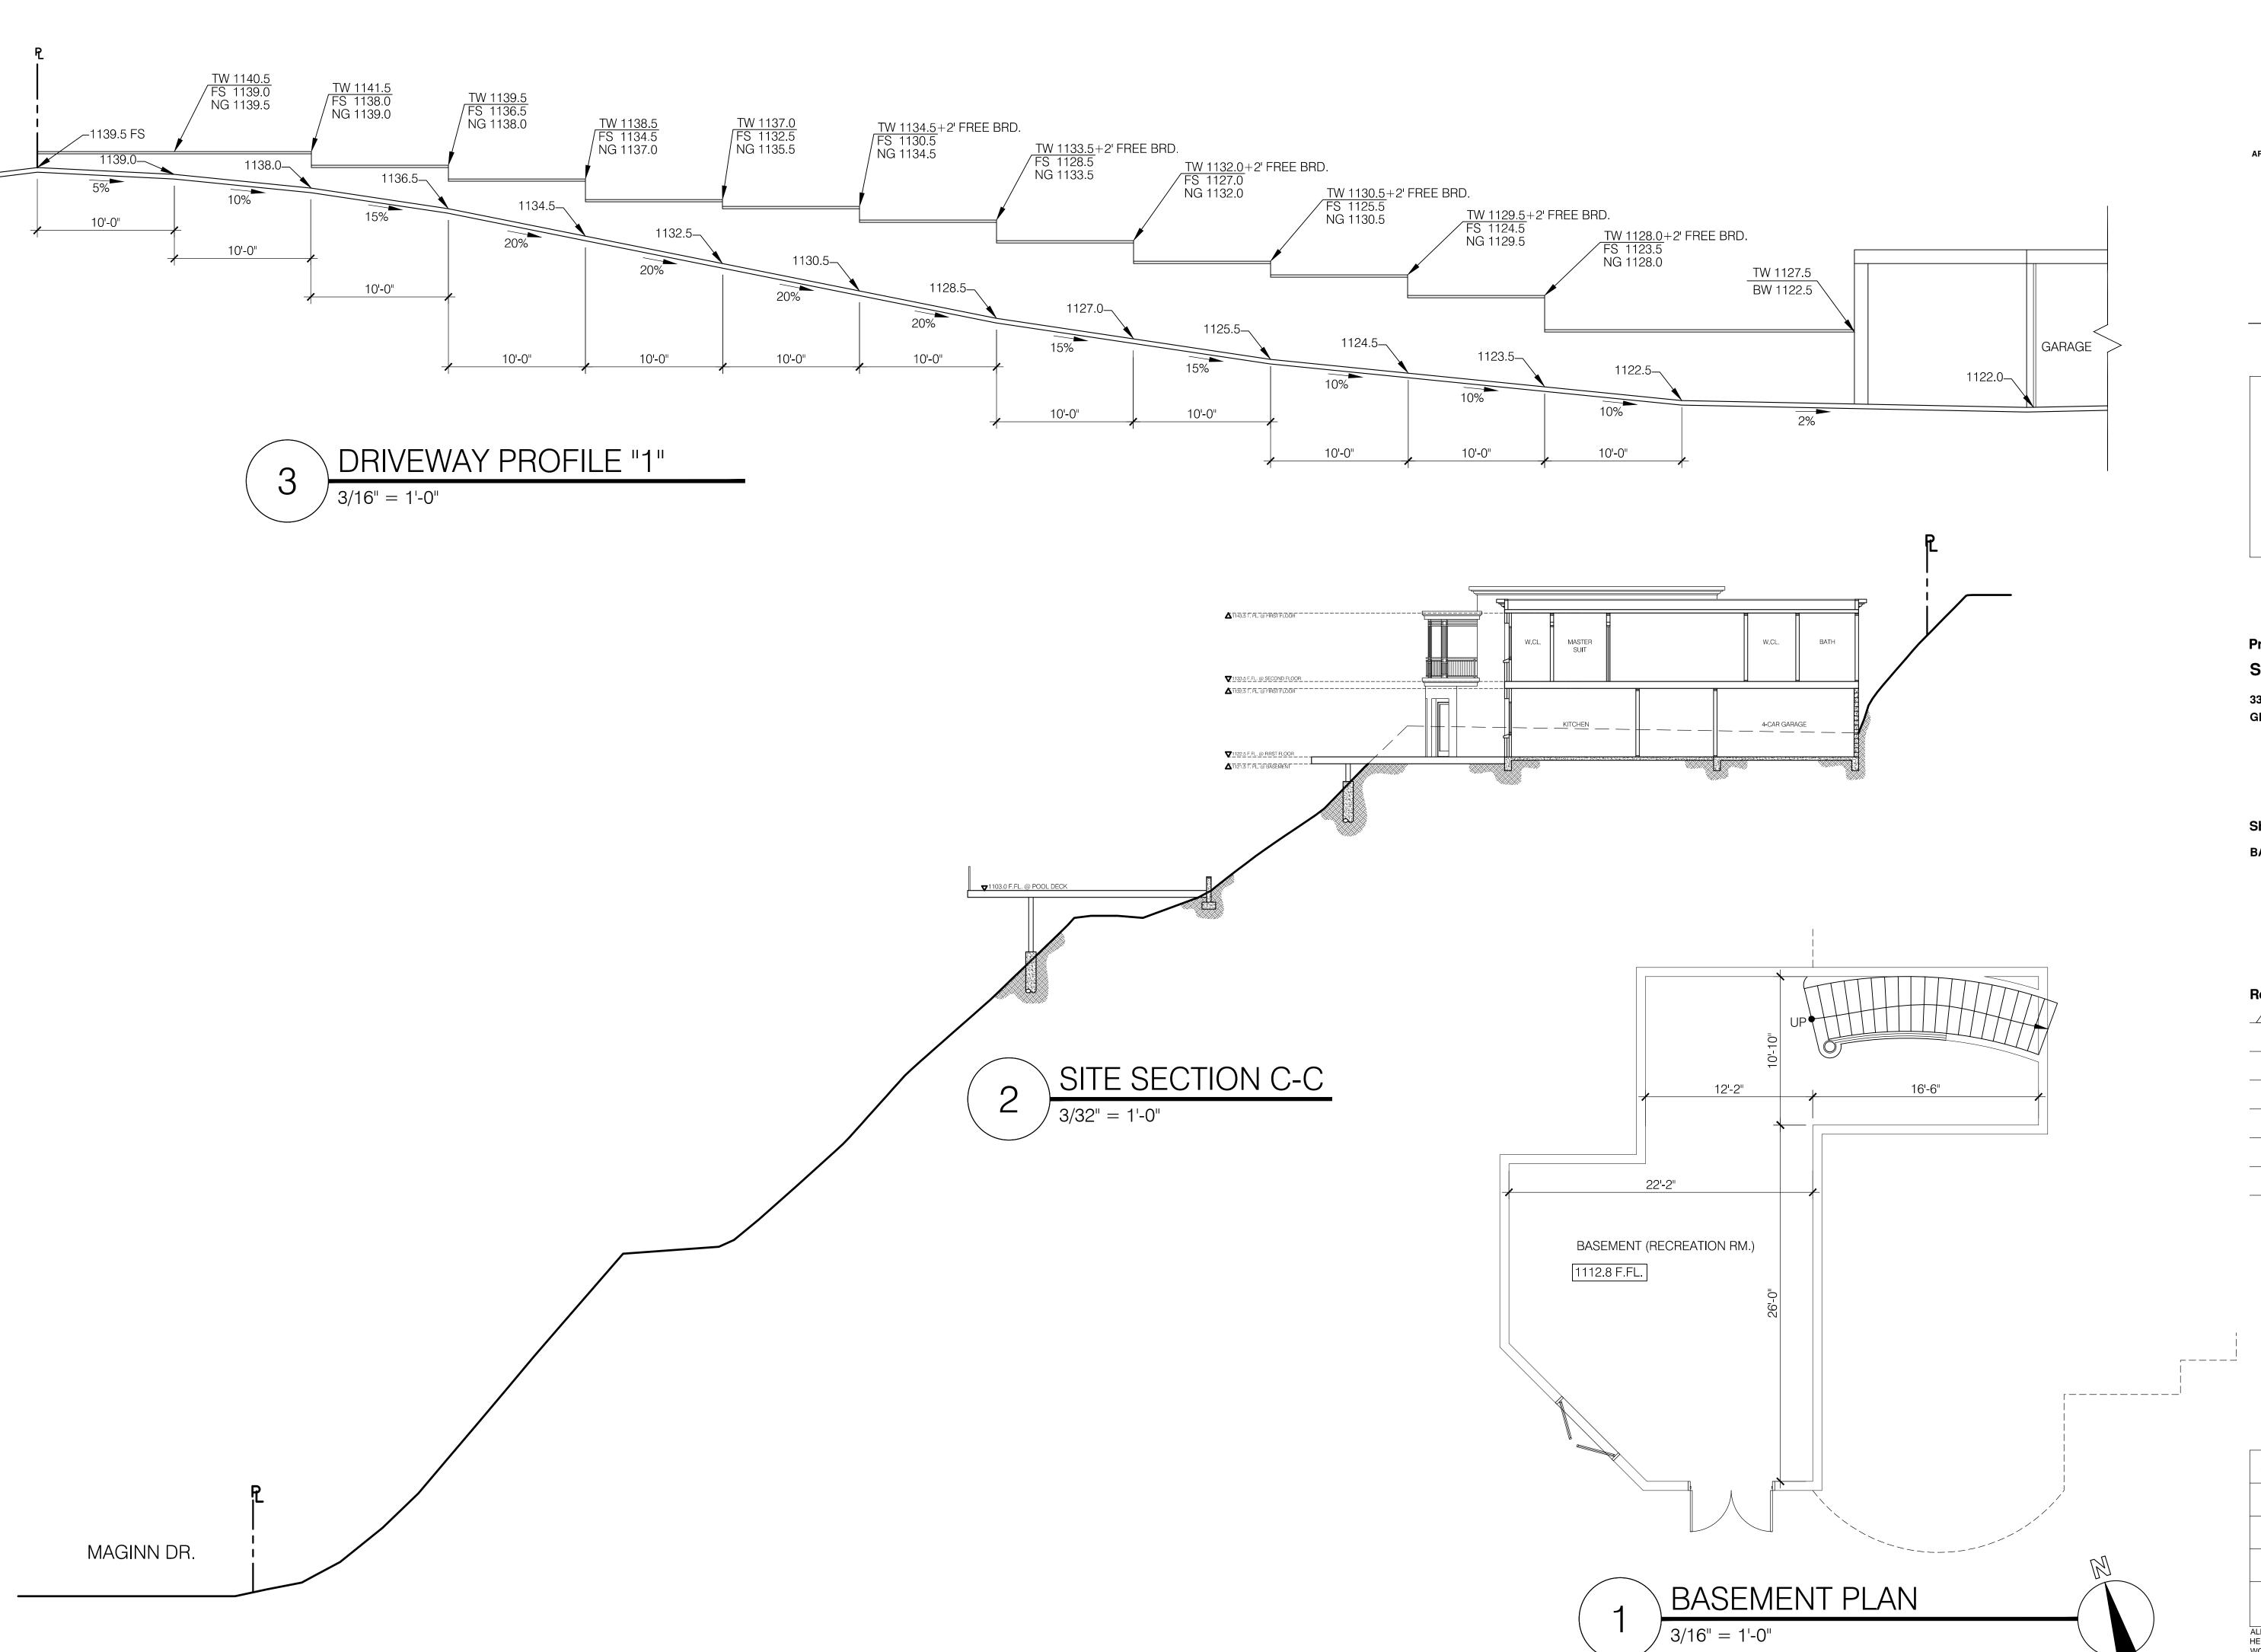

BASEMENT PLAN

Revisions:

A

JOB NO.: 13-652

SCALE AS SHOWN

DRAWN BY: WM

JAN. 2014

SHEET NO: **A-2** 