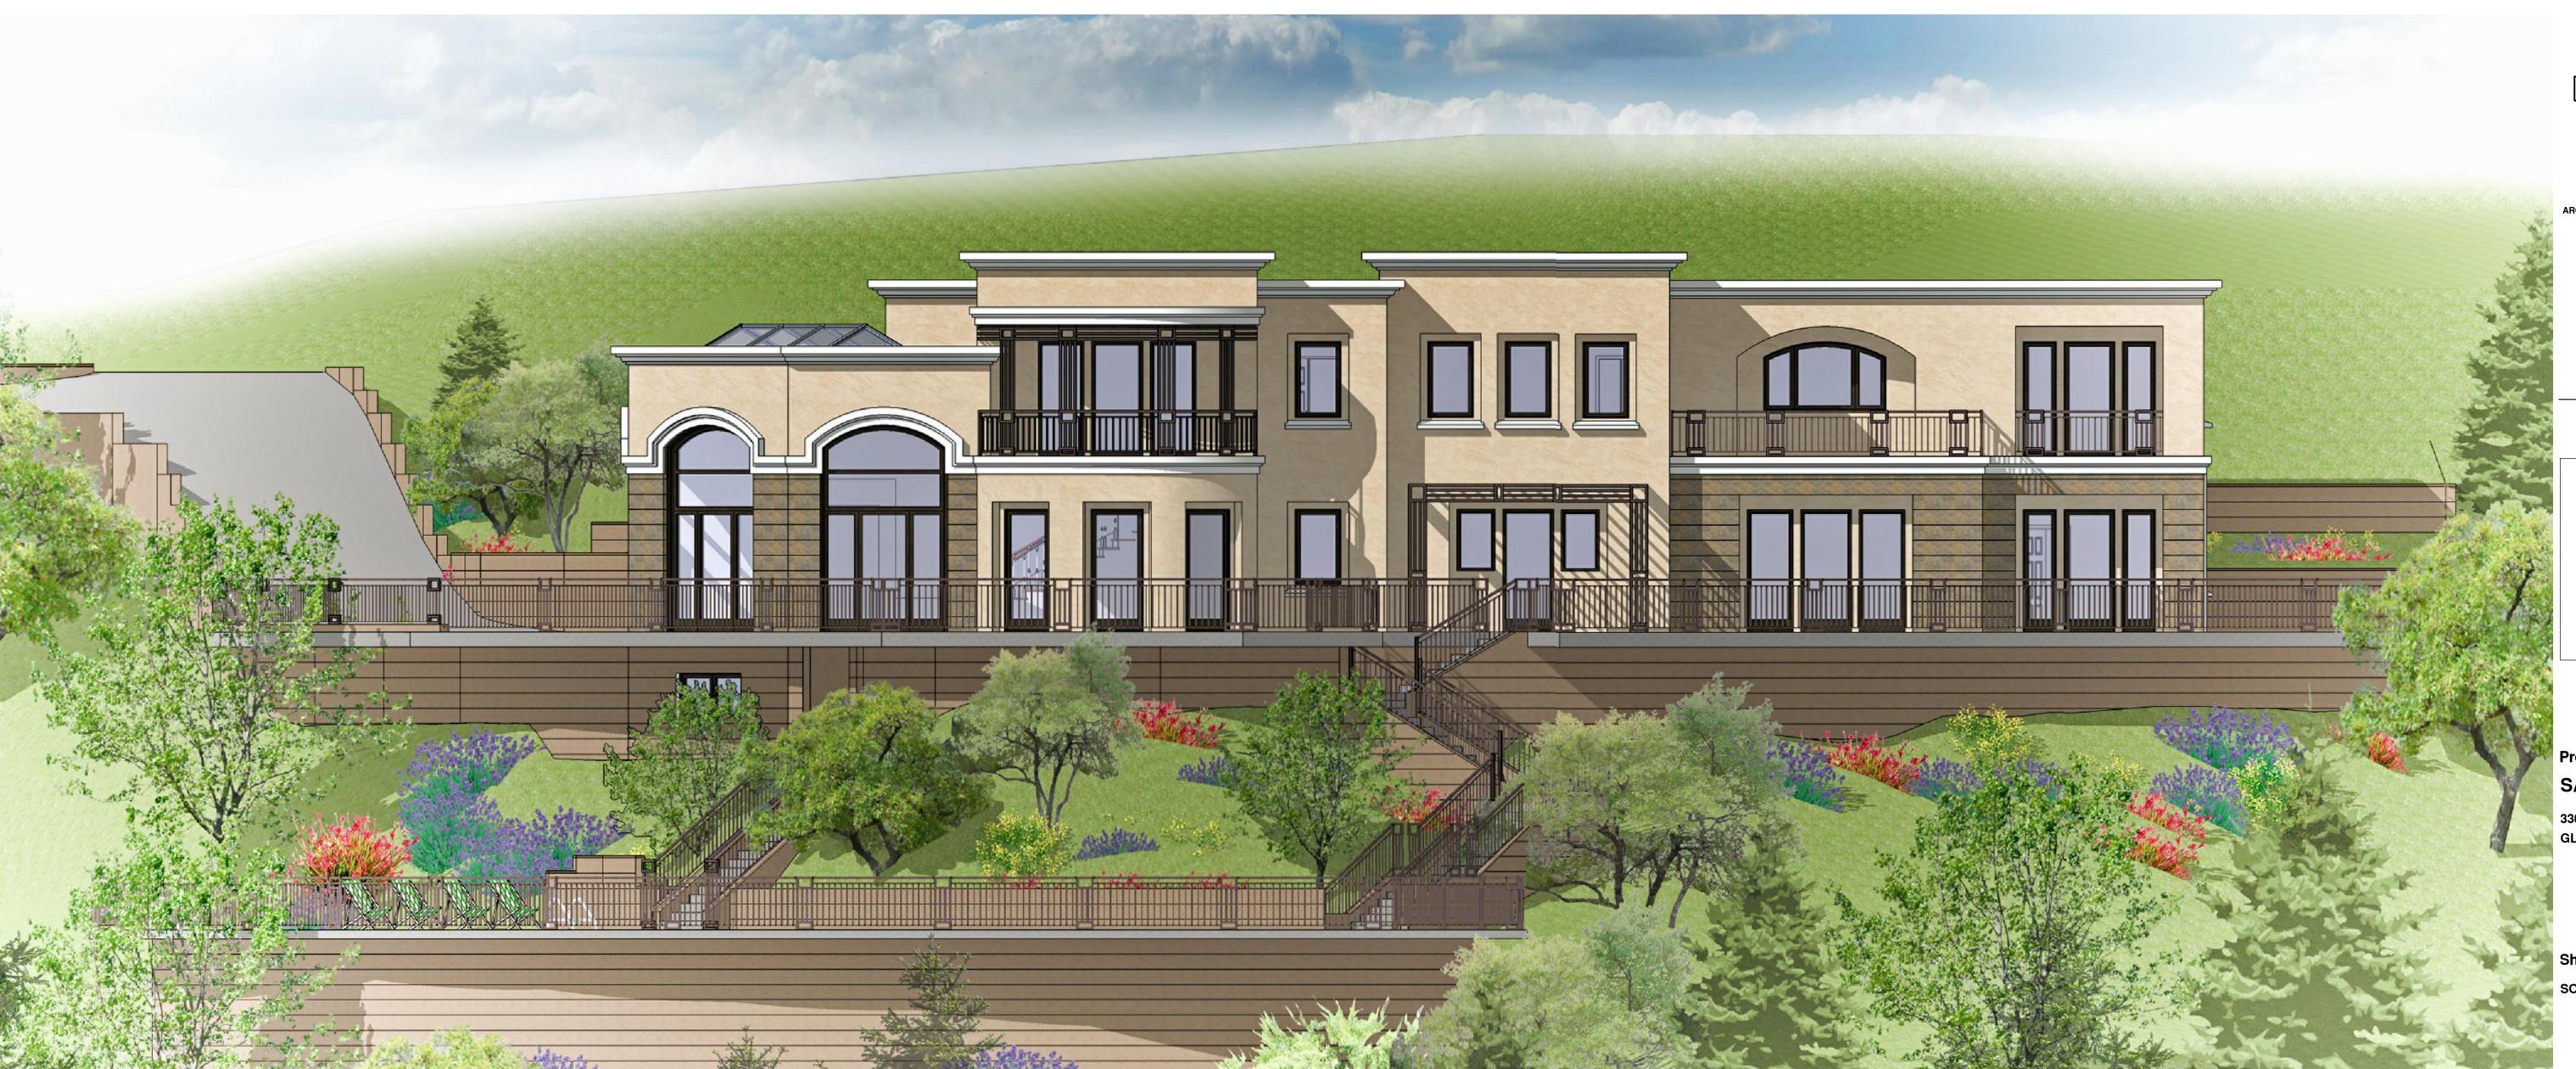

Sheet title

**Revisions:** 

A A

SOUTH & WEST ELEVATIONS

 $\begin{array}{c}
\hline
2 \\
\hline
3/16" = 1'-0"
\end{array}$ 

1 WEST ELEVATION

3/16" = 1'-0"

| <br> |  |  |
|------|--|--|