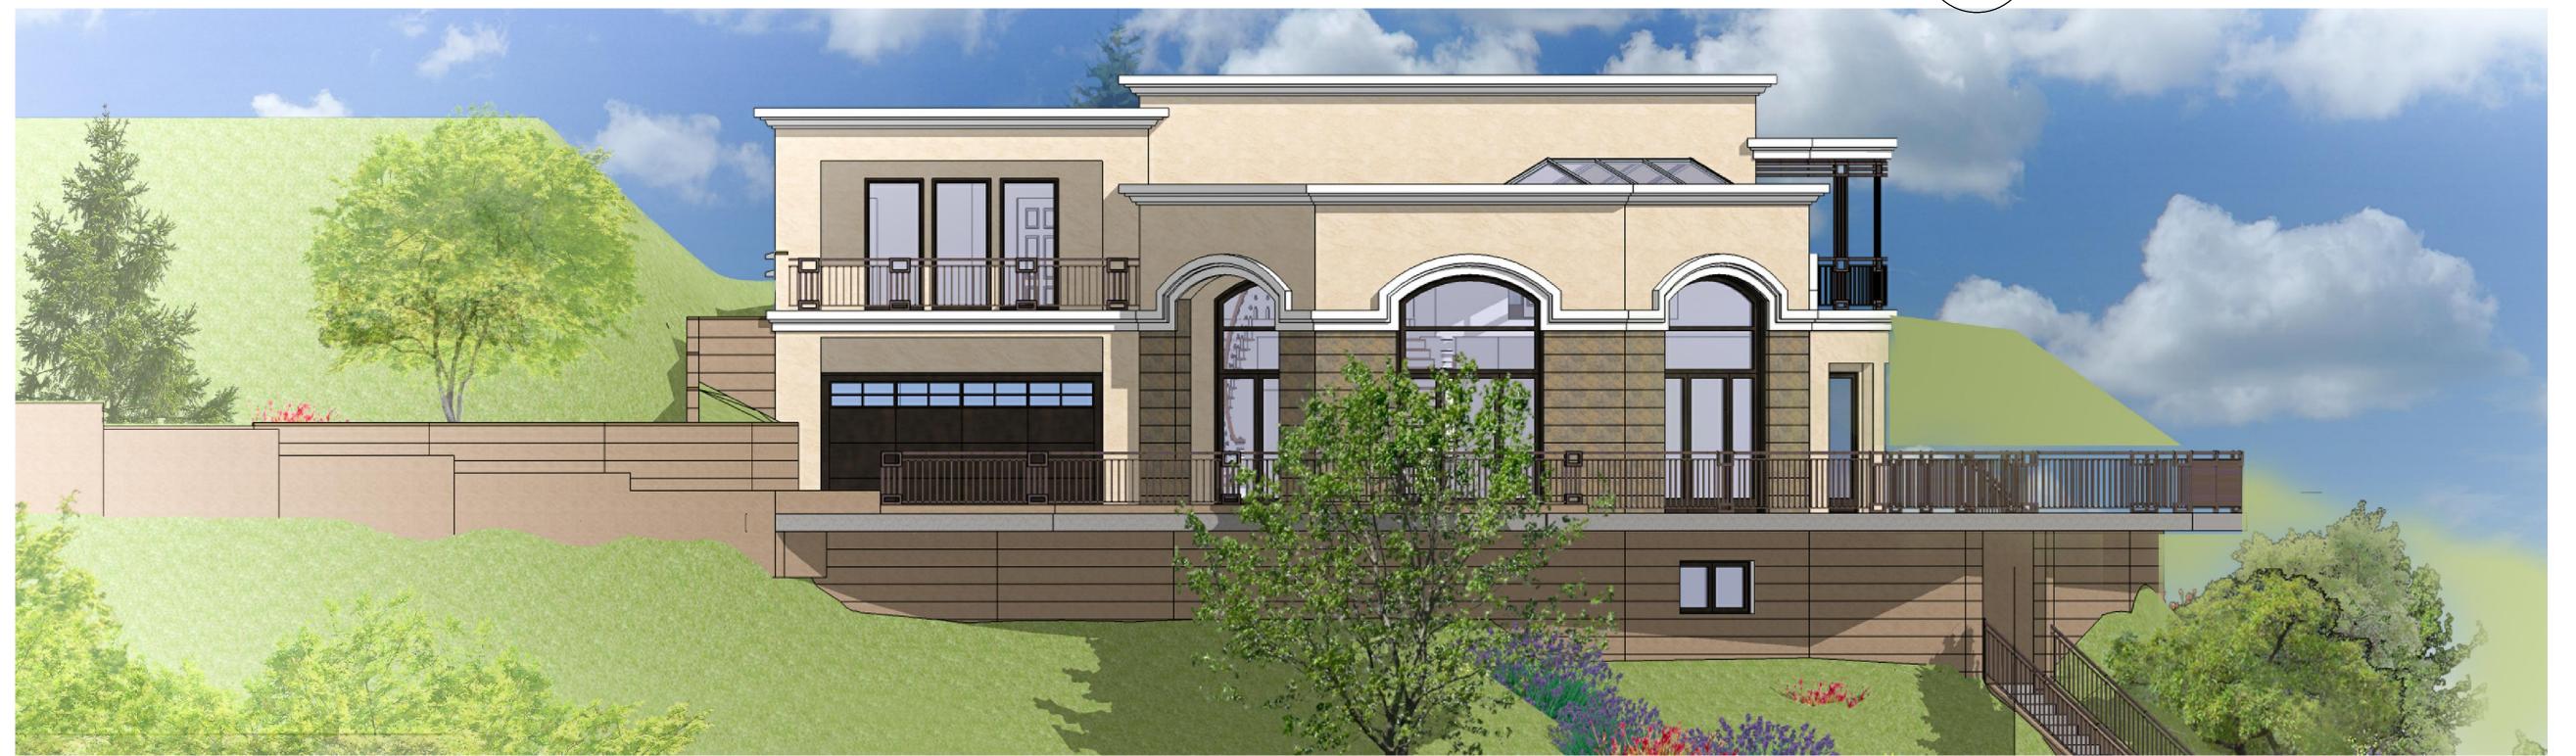

Sheet title

**Revisions:** 

A A

SOUTH & WEST ELEVATIONS

 $\begin{array}{c}
\hline
2 \\
\hline
3/16" = 1'-0"
\end{array}$ 

1 WEST ELEVATION

3/16" = 1'-0"

| <br> |  |  |
|------|--|--|