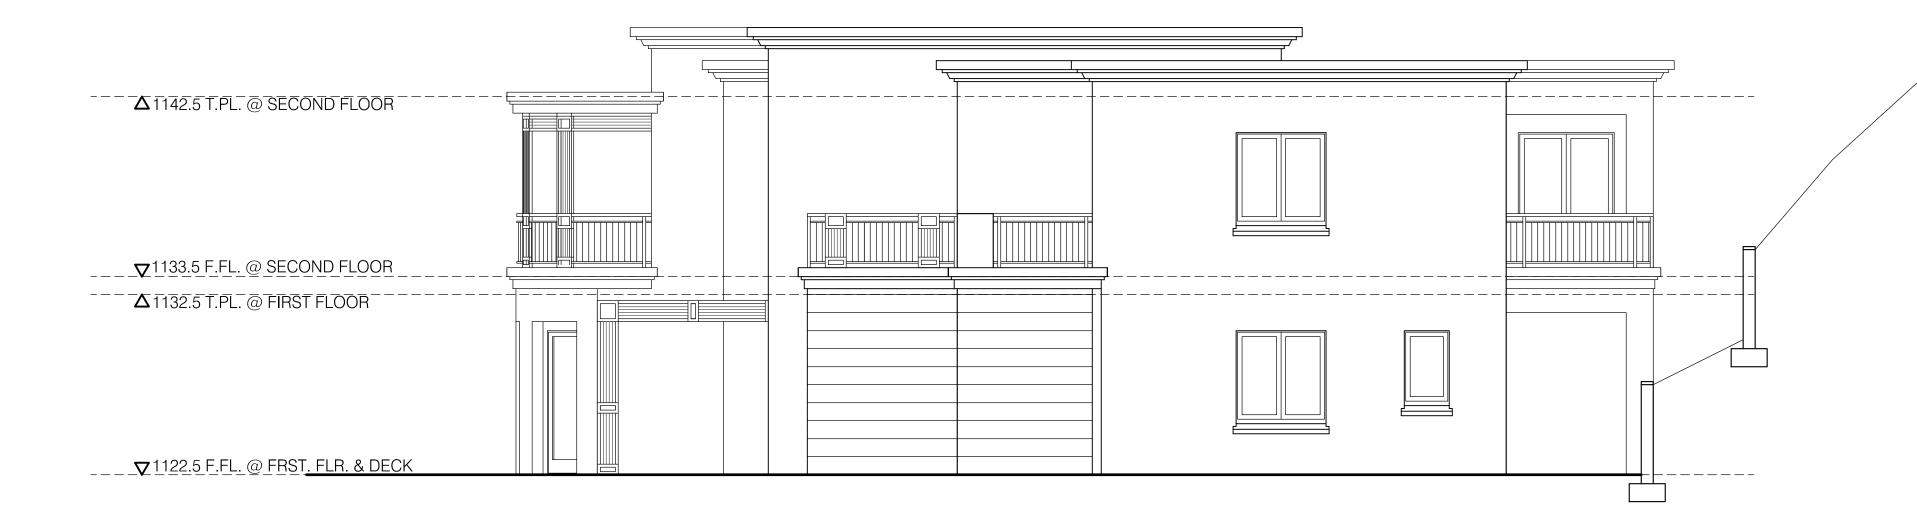

EDWARD HAGOBIAN

Assoc. INCORPORATED ARCHITECTS

**ARCHITECTURE / SPACE PLANNING / INTERIORS** 

220 S. KENWOOD ST. STE. 210 GLENDALE CA. 91205 TEL: (818) 502-0590 FAX: (818) 502-0853



Project: SAGHDEJYAN RESIDENCE

330 WONDERVIEW DR. GLENDALE, CA 91202

Sheet title: **NORTH & EAST ELEVATIONS** 

**Revisions:** 

 $\bigwedge_{A}^{A}$ 



ALL DRAWINGS AND WRITTEN MATERIAL APPEARING HEREIN CONSTITUTE THE ORIGINAL UNPUBLISHED WORK OF THE ARCHITECT AND THE SAME MAY NOT BE DUPLICATED, USED, OR DISCLOSED WITHOUT THE WRITTEN CONSENT OF THE ARCHITECT.

## 2 ) NORTH ELEVATION3/16" = 1'-0"

EAST ELEVATION