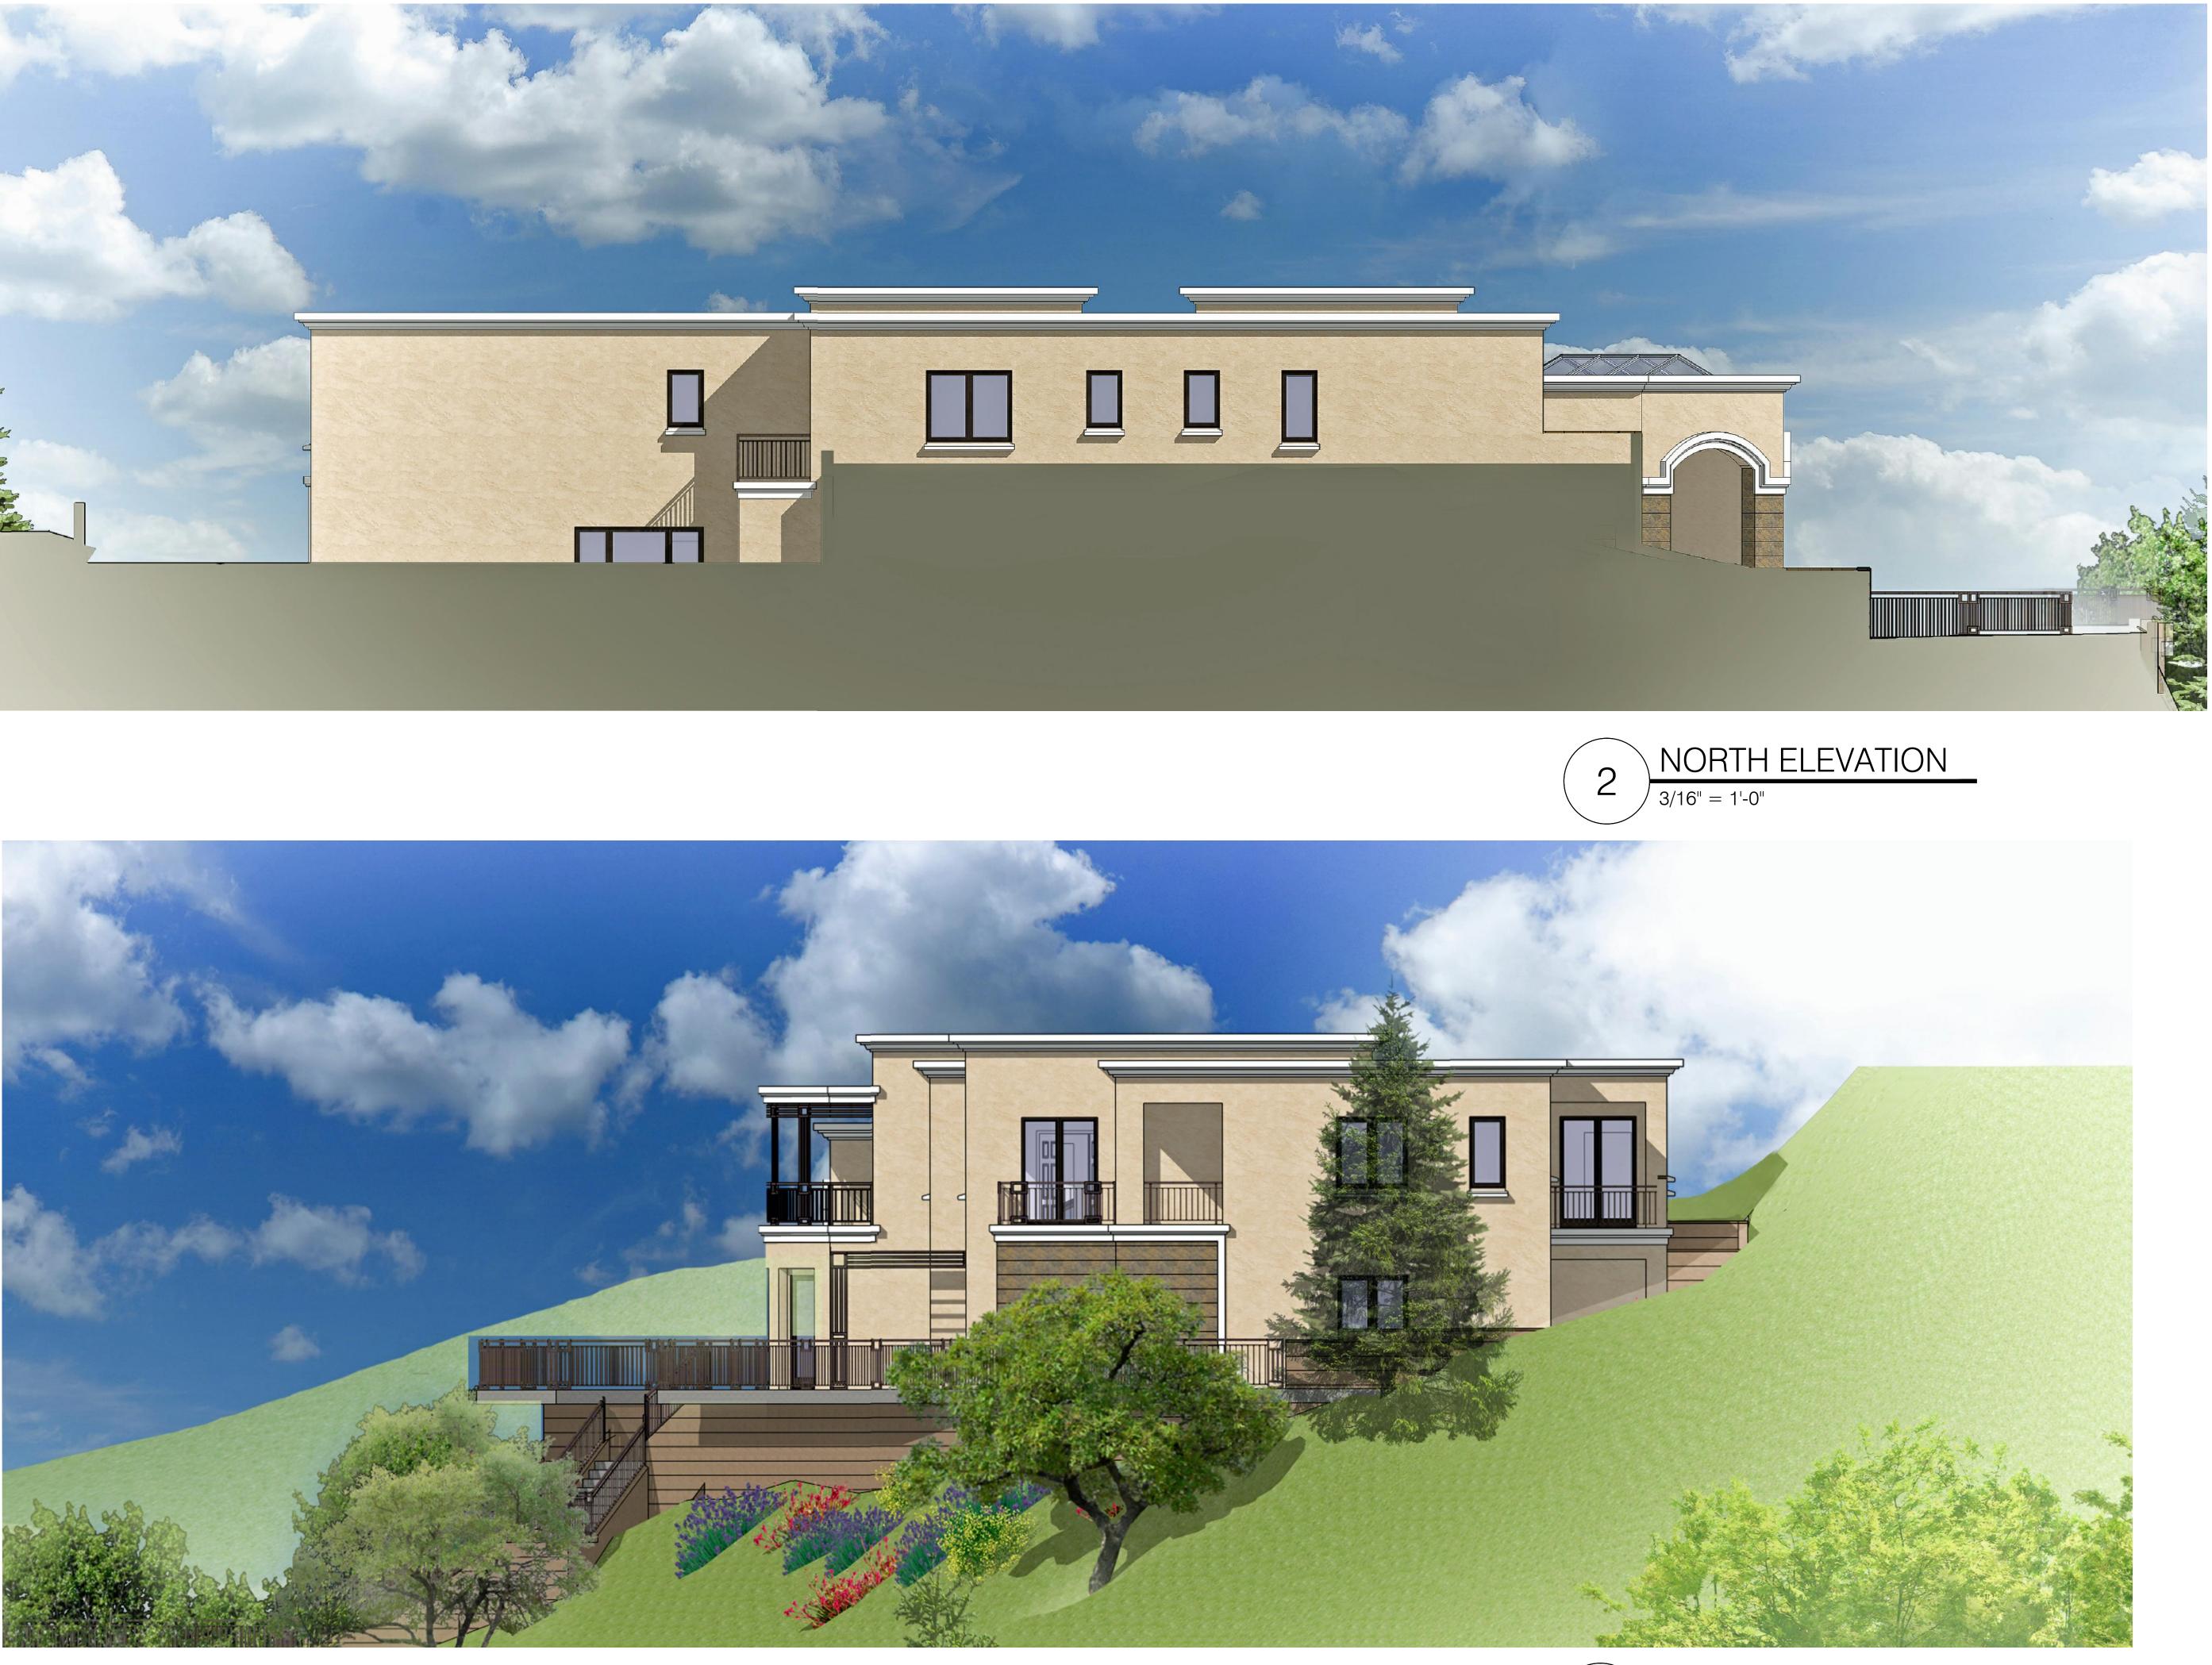

## EAST ELEVATION

EDUARD HAGOBIAN B ASSOC. INCORPORATED ARCHITECTS ARCHITECTURE / SPACE PLANNING / INTERIORS

220 S. KENWOOD ST. STE. 210 GLENDALE CA. 91205 TEL: (818) 502-0590 FAX: (818) 502-0853

Project: SAGHDEJYAN RESIDENCE

330 WONDERVIEW DR. GLENDALE, CA 91202

Sheet title: NORTH & EAST ELEVATIONS

**Revisions:** A A

| JOB NO.:  | 13-652      |
|-----------|-------------|
| SCALE     | 3/16"=1'-0" |
| DRAWN BY: | WM          |
| DATE:     | JAN. 2014   |
| SHEET NO: | A-7.1       |