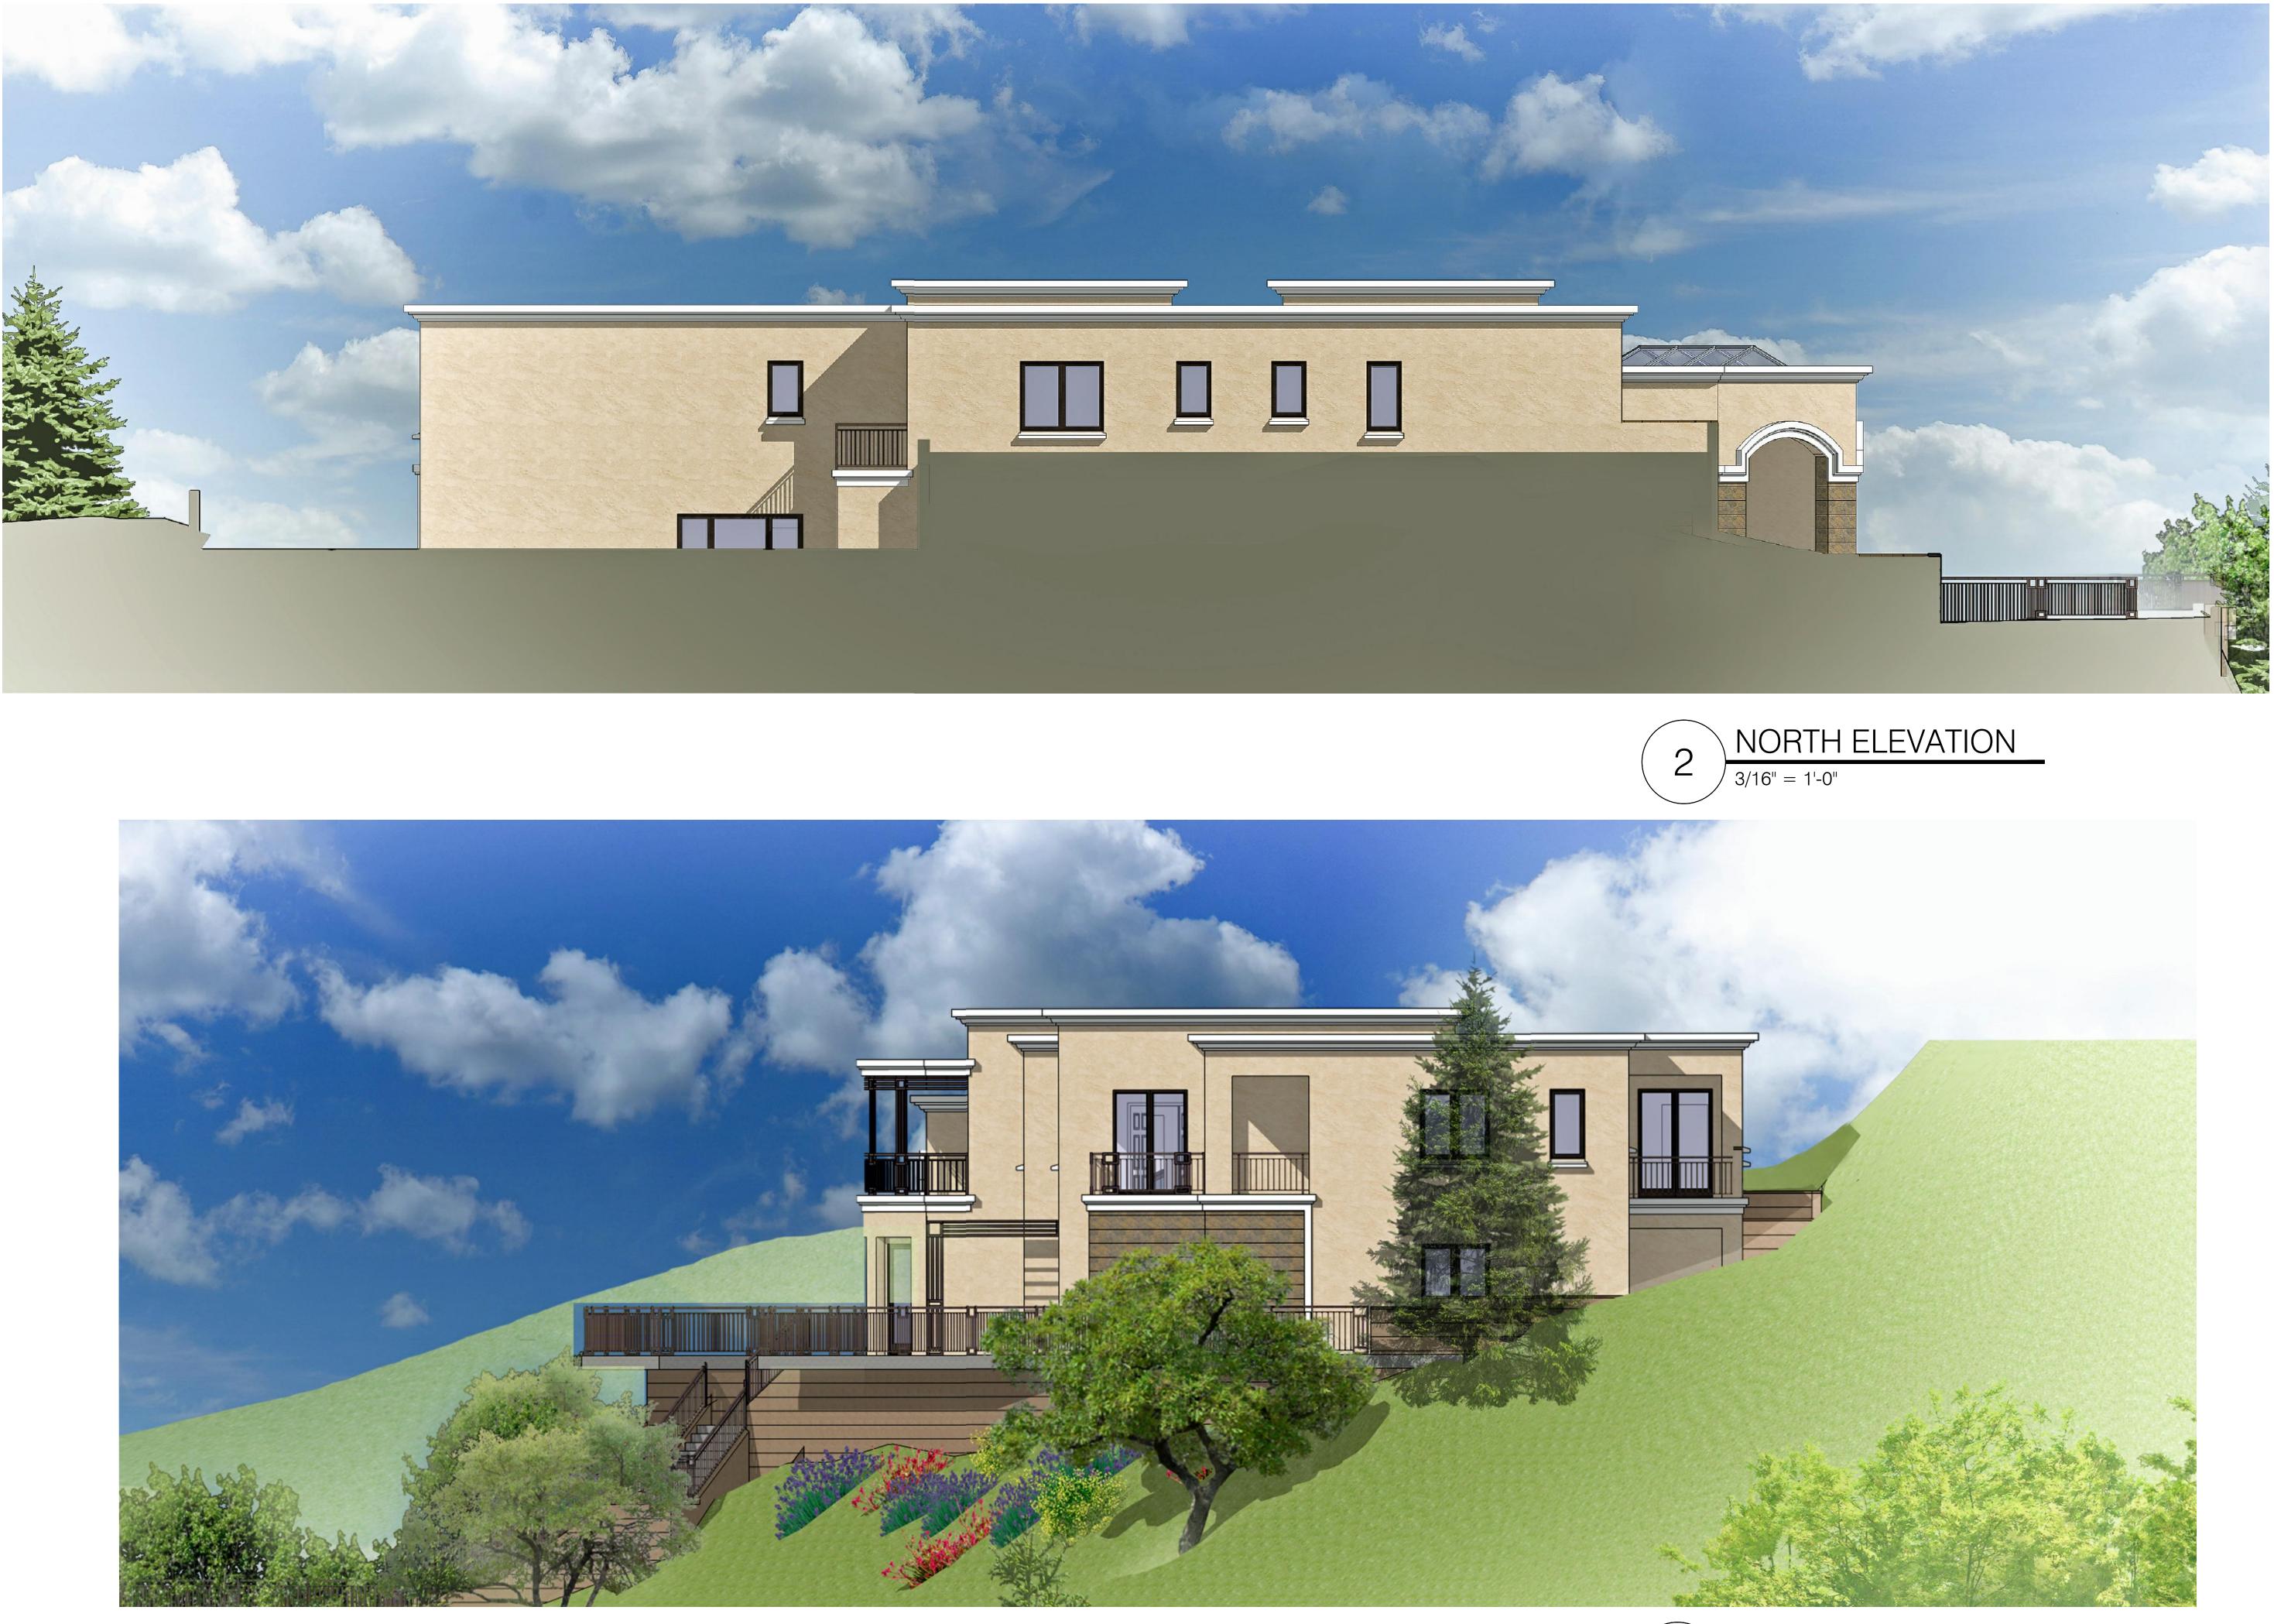

## EAST ELEVATION

EDUARD HAGOBIAN B ASSOC. INCORPORATED ARCHITECTS ARCHITECTURE / SPACE PLANNING / INTERIORS

220 S. KENWOOD ST. STE. 210 GLENDALE CA. 91205 TEL: (818) 502-0590 FAX: (818) 502-0853

Project: SAGHDEJYAN RESIDENCE

330 WONDERVIEW DR. GLENDALE, CA 91202

Sheet title: NORTH & EAST ELEVATIONS

**Revisions:** A A

| JOB NO.:  | 13-652      |
|-----------|-------------|
| SCALE     | 3/16"=1'-0" |
| DRAWN BY: | WM          |
| DATE:     | JAN. 2014   |
| SHEET NO: | A-7.1       |