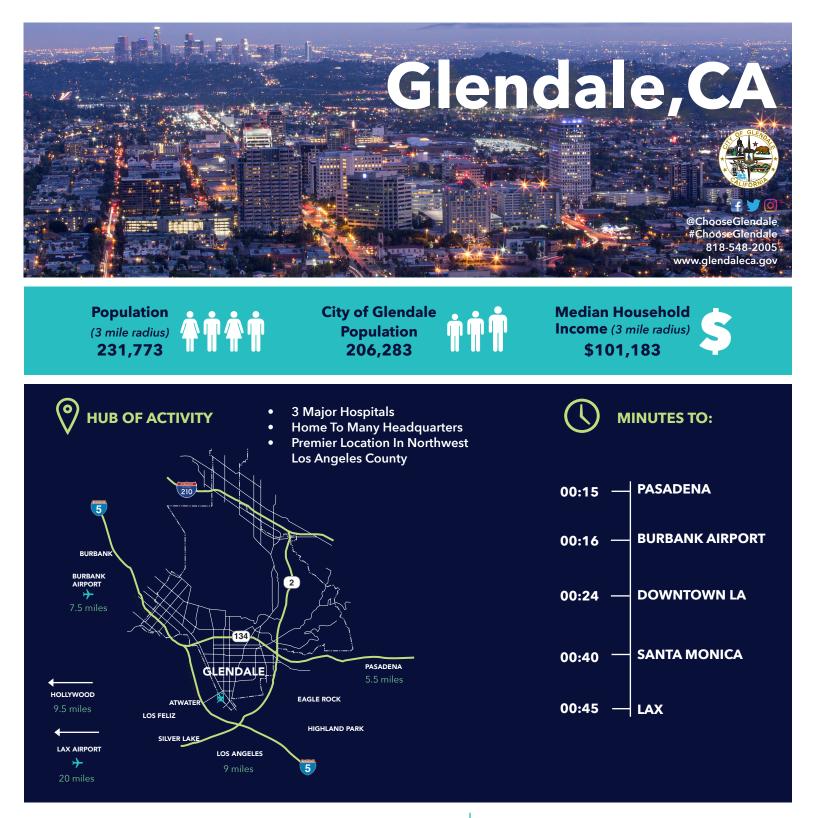

### MAJOR BUSINESSES OF NOTE:

Multitude of housing options from hillside homes to affordable multi-family homes. New condos and apartments aimed at affluent professionals

Attractive public spaces including well-maintained streets, public parking lots, 47 parks facilities, and 8 libraries

Competitive low cost of doing business: Glendale has no gross receipts tax

Ranked one of the safest cities in the states creating a walkable, friendly environment