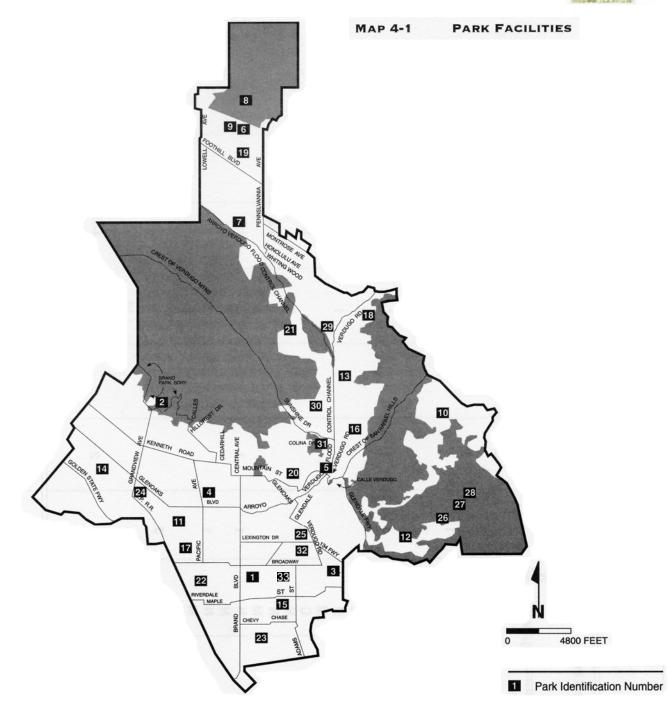

#### PUBLIC PARK SITE VICINITY LEGEND

12. Glenoaks Park

13. Glorietta Park

15. Maple Park

14. Griffith Manor Park

17. Milford Mini-Park

19. New York Park

21. Oakmont View Park

22. Edison Pacific Park

20. Nibley Park

16. Mayor's Bicentennial Park

18. Montrose Community Park

- 1. Adult Recreation Center
- Brand Park
  Carr Park
- 4. Casa Adobe De San Rafael
- 5. Civic Auditorium
- 6. Clark Community Center
- 7. Crescenta Valley Park
- 8. Deukmejian Wilderness Park
- 9. Dunsmore Park
- 10. Emerald Isle Park
- 11. Fremont Park

- 23. Palmer Park
- 24. Pelanconi Park
  - 25. Piedmont Mini-Park
- 26. Lower Scholl Cayon Park
- 27. Scholl Canyon Athletic Fields
- 28. Scholl Canyon Golf & Tennis Complex
- 29. Sparr Heights Senior Center
- 30. Verdugo Adobe
- 31. Verdugo Park
- Stengel Field
  - Babe Herman Little League Field

32. Wilson Avenue Mini-Park

33. Elk Mini Park

City of Glendale