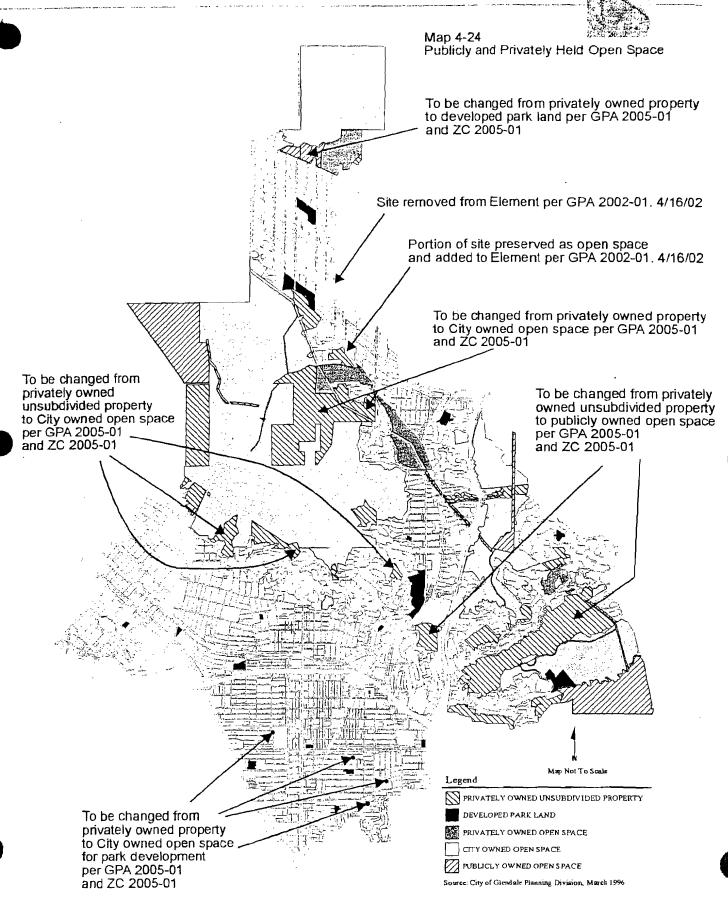

## OPEN SPACE AND CONSERVATION ELEMENT TABLE 4-7

## OPEN SPACE ACQUIRED BY CITY

| OPEN SPACE ACREAGE                     |              |
|----------------------------------------|--------------|
| Developed Park Land                    | 246          |
| Undeveloped Park Land                  | <u>5,114</u> |
| Undeveloped Non-City Owned Open Space  | 1,296        |
| Undeveloped Privately Owned Open Space | <u>991</u>   |
| Total                                  | 7,647        |