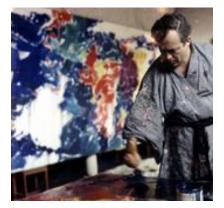

## Sunday, July 15, 2018 **11 AM – 1 PM**

Sam Francis was a world-renowned artist who became famous in Japan.

Join us as you learn more about the man and his life from a videotaped interview with him, as presented by his longtime personal assistant of 15 years, Douglas Shields.