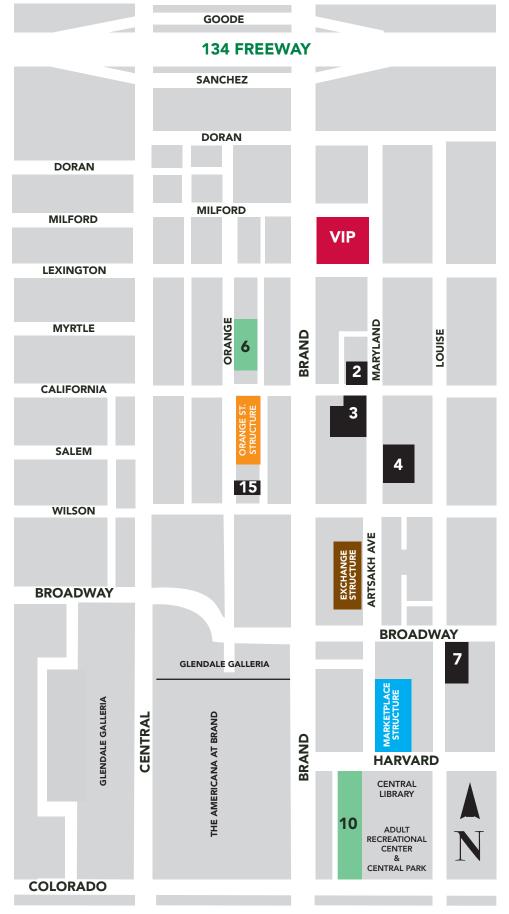

## **PARKING STRUCTURES**

EXCHANGE STRUCTURE 115 N. Artsakh Ave. 90 Min Free Parking 694 Parking Spaces MARKETPLACE STRUCTURE 120 S. Artsakh Ave. 90 Min Free Parking 1094 Parking Spaces

ORANGE STREET STRUCTURE 222 North Orange Street 90 Min Free Parking 625 Parking Spaces

CRUISE NIGHT VIP PARKING 400-450 N. Brand Blvd. Free Parking with VIP pass Access off Maryland between Lexington & Milford

### **DOWNTOWN PARKING LOTS**

CITY PARKING LOTS Monday through Saturday 6AM - 10PM

CITY PARKING LOTS 6 AND 10 Seven Days a Week 6AM - 10PM

### **ON-STREET PARKING**

6AM - 10PM \$1.00 per hour Monday - Saturday