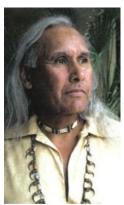

## Shinto Spirit and Native American Wisdom November 17, 2019 11 AM – 1 PM

Join us with Rev.Tsuyuki - a Shinto Priest and Alan Salazar - a Native American Elder as they share their insights into nature, "spirit in all things", and wisdom from cultures that are thousands of years old.