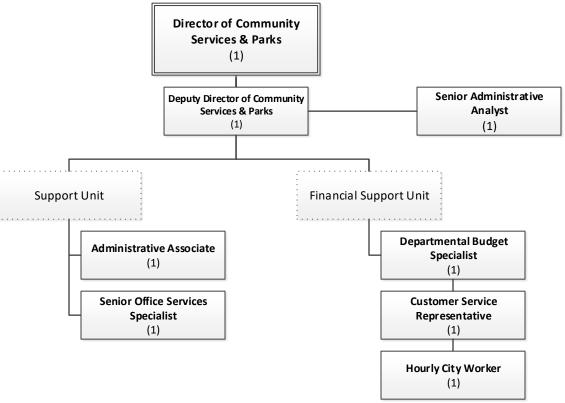

#### **Community Services & Parks**





## Community Services & Parks – Central Administration





## **Community Services & Parks – Recreation and Community Services**





## Community Services & Parks – Community Center Operations and Programs





### **Community Services & Parks –**

Community Centers and Youth & Family Services Onnig Bulanikian Director of Community Services &





# Community Services & Parks – Recreation Programs & Facilities and Customer & Event Services





## Community Services & Parks – Human Services





## Community Services & Parks – Park Services and Park Planning





## Community Services & Parks – Workforce Development