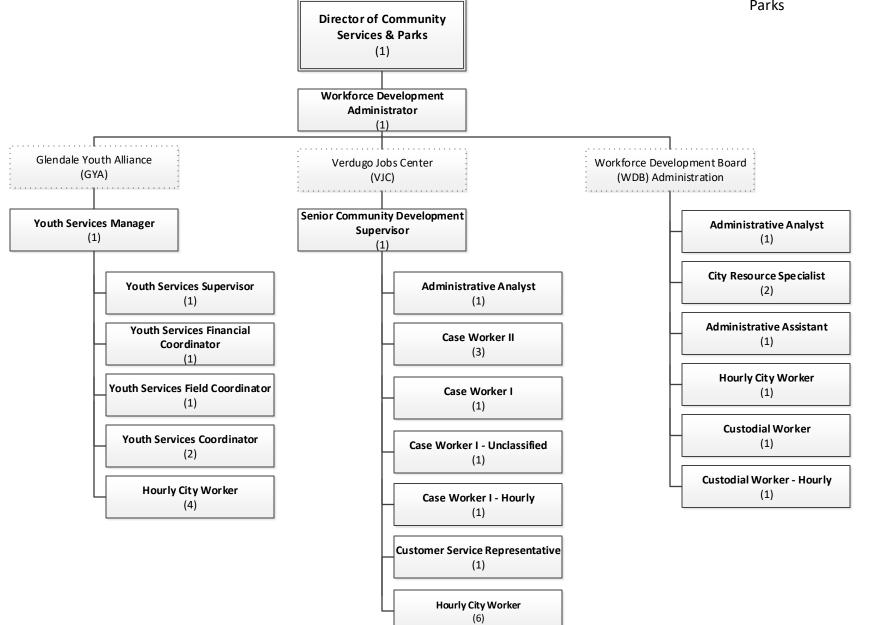

#### **Community Services & Parks**





## Community Services & Parks – Central Administration





## **Community Services & Parks – Recreation and Community Services**





## Community Services & Parks – Community Center Operations and Programs





### **Community Services & Parks –**

Community Centers and Youth & Family Services Onnig Bulanikian Director of Community Services &





# Community Services & Parks – Recreation Programs & Facilities and Customer & Event Services





## Community Services & Parks – Human Services





## Community Services & Parks – Park Services and Park Planning





## Community Services & Parks – Workforce Development