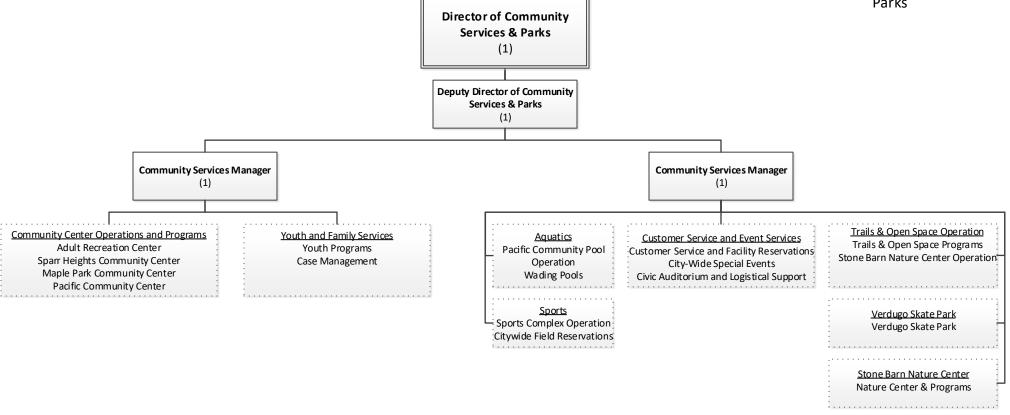

## **Community Services & Parks – Recreation and Community Services**

## Community Services & Parks – Community Center Operations and Programs