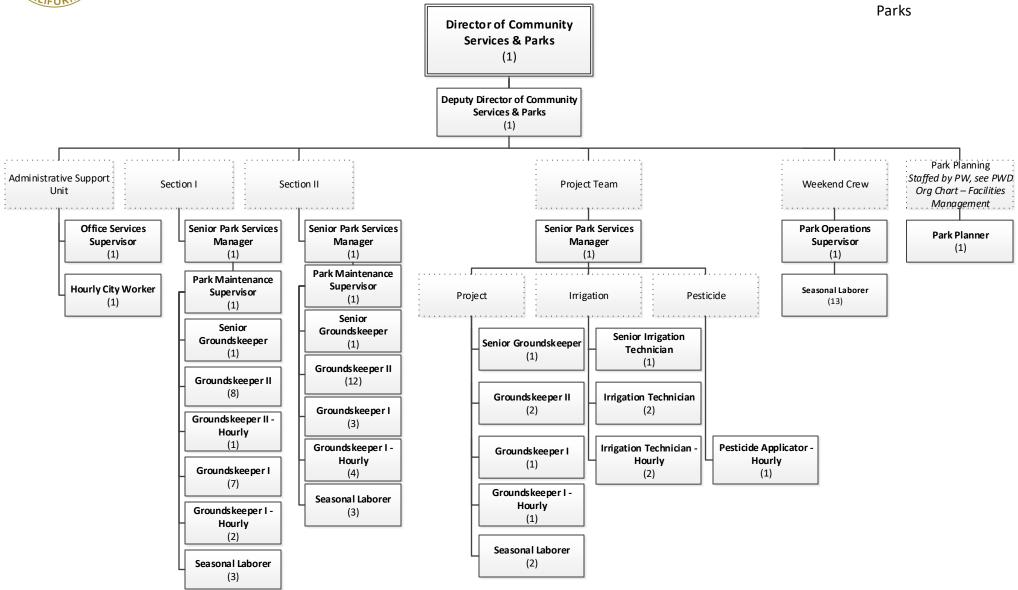

#### **Community Services & Parks**





## Community Services & Parks – Central Administration





## **Community Services & Parks – Recreation and Community Services**





## Community Services & Parks – Community Center Operations and Programs





### **Community Services & Parks –**

Community Centers and Youth & Family Services Onnig Bulanikian Director of Community Services &





# Community Services & Parks – Recreation Programs & Facilities and Customer & Event Services





## Community Services & Parks – Human Services





## Community Services & Parks – Park Services and Park Planning





## Community Services & Parks – Workforce Development