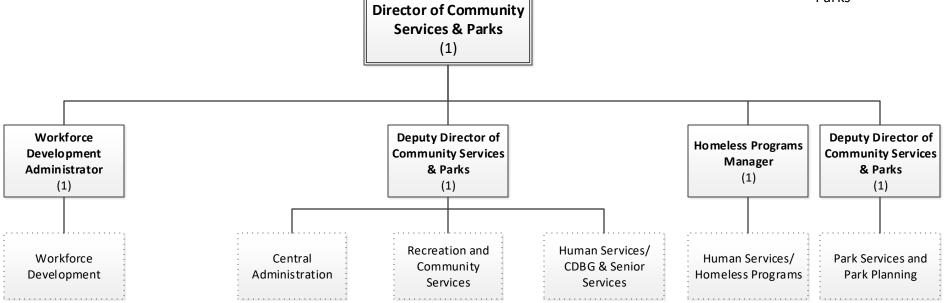

#### **Community Services & Parks**





## Community Services & Parks – Central Administration





## **Community Services & Parks – Recreation and Community Services**





## Community Services & Parks – Community Center Operations and Programs





### **Community Services & Parks –**

Community Centers and Youth & Family Services Onnig Bulanikian Director of Community Services &





# Community Services & Parks – Recreation Programs & Facilities and Customer & Event Services





## Community Services & Parks – Human Services





## Community Services & Parks – Park Services and Park Planning





## Community Services & Parks – Workforce Development