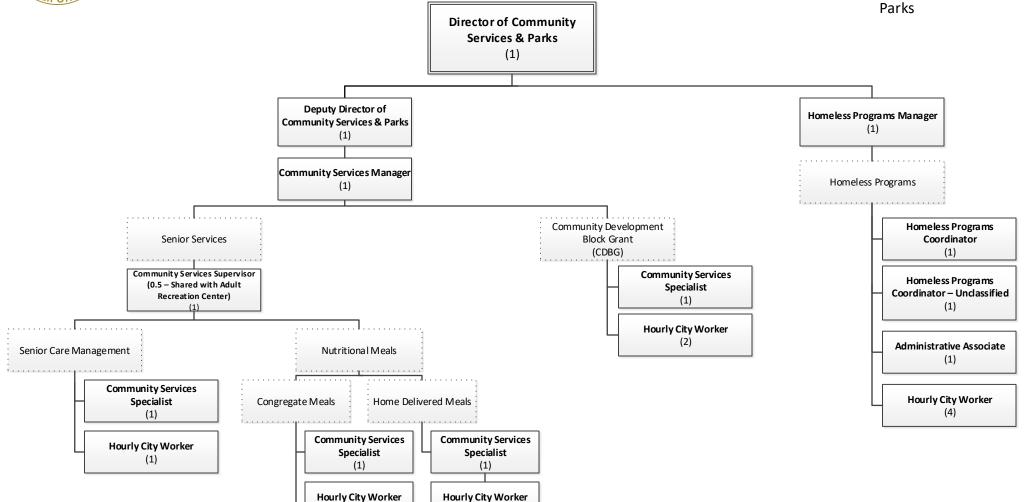

#### **Community Services & Parks**





## Community Services & Parks – Central Administration





## **Community Services & Parks – Recreation and Community Services**





## Community Services & Parks – Community Center Operations and Programs





### **Community Services & Parks –**

Community Centers and Youth & Family Services Onnig Bulanikian Director of Community Services &





# Community Services & Parks – Recreation Programs & Facilities and Customer & Event Services





## Community Services & Parks – Human Services





## Community Services & Parks – Park Services and Park Planning





## Community Services & Parks – Workforce Development