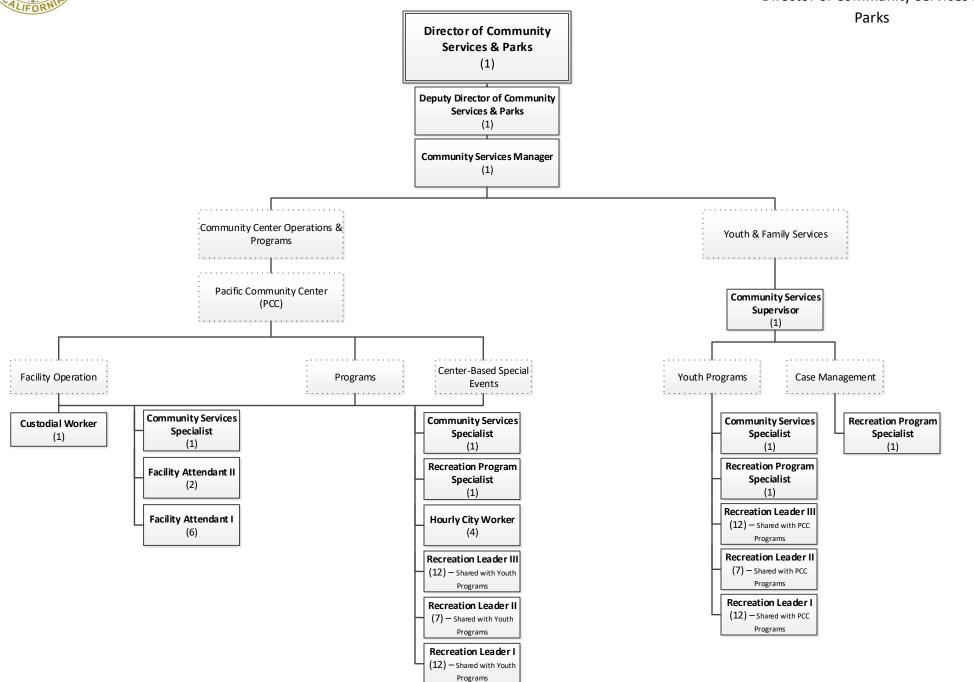

### **Community Services & Parks –**

Community Centers and Youth & Family Services Onnig Bulanikian Director of Community Services &