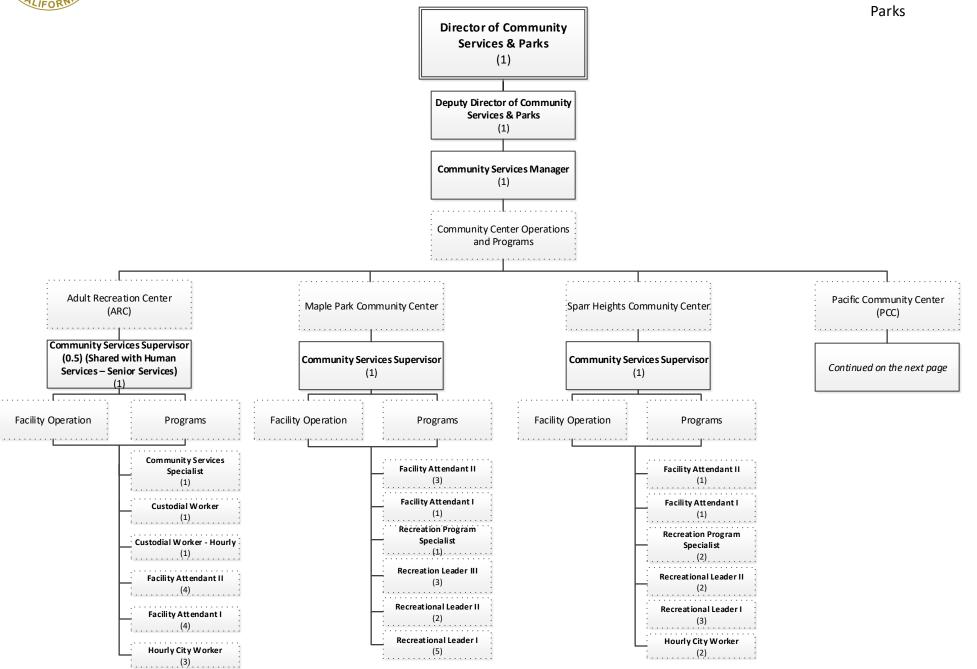

## Community Services & Parks – Community Center Operations and Programs

### **Community Services & Parks –**

Community Centers and Youth & Family Services Onnig Bulanikian Director of Community Services &