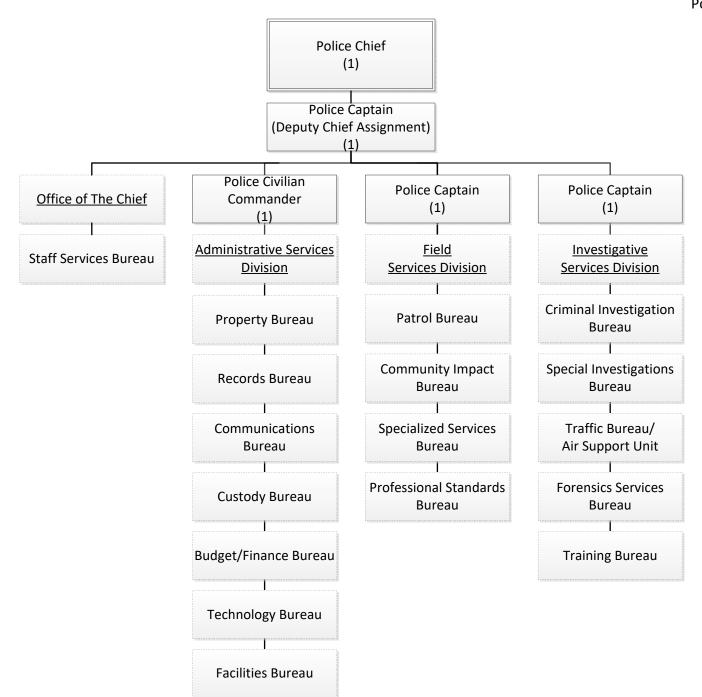

# Glendale Police Department – Office of The Chief

Carl Povilaitis
Police Chief

Page 55 April 2020

### Glendale Police Department – Administrative Services Division

Carl Povilaitis
Police Chief

Page 56 April 2020

## Glendale Police Department – Administrative Services Division

Carl Povilaitis
Police Chief

Page 57 April 2020

## Glendale Police Department – Field Services Division: Patrol Bureau

Carl Povilaitis
Police Chief

Page 58 April 2020

Field Services Division: Community Impact Bureau

Carl Povilaitis
Police Chief

Page 59 April 2020

#### Field Services Division: Specialized Services Bureau

Carl Povilaitis
Police Chief

Page 60 April 2020

#### Field Services Division: Professional Standards Bureau

Carl Povilaitis
Police Chief

Page 61 April 2020

Page 62 April 2020

Page 63 April 2020

Page 64

### **Glendale Police Department –**

**Investigative Services Division** 

Carl Povilaitis
Police Chief