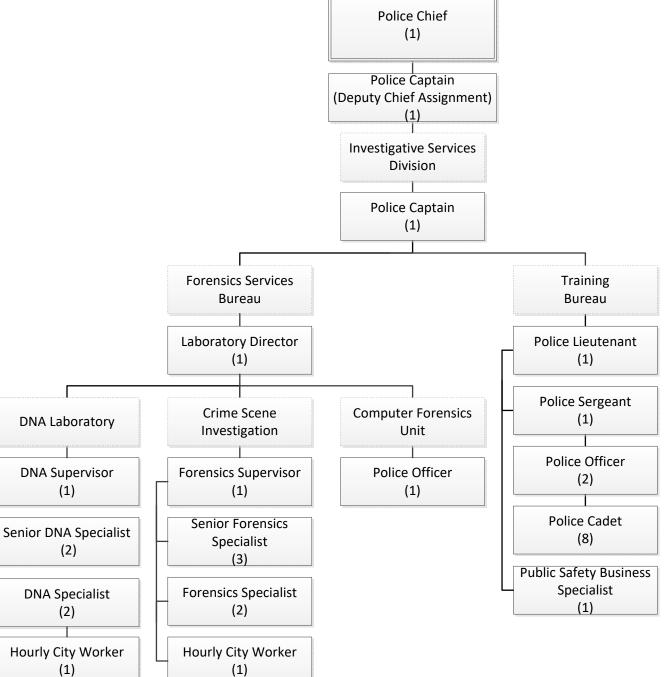

### **Glendale Police Department –**

**Investigative Services Division** 

Carl Povilaitis
Police Chief