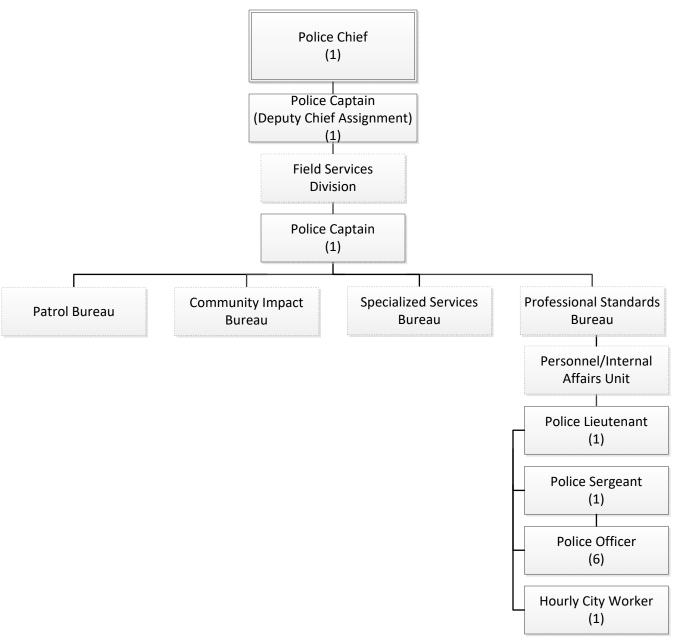

#### Field Services Division: Professional Standards Bureau

Carl Povilaitis
Police Chief

Page 61 April 2020

Page 62 April 2020

Page 63 April 2020

Page 64