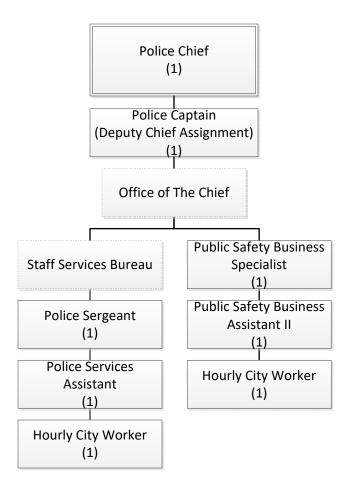

# Glendale Police Department – Office of The Chief

Carl Povilaitis
Police Chief

Page 55 April 2020