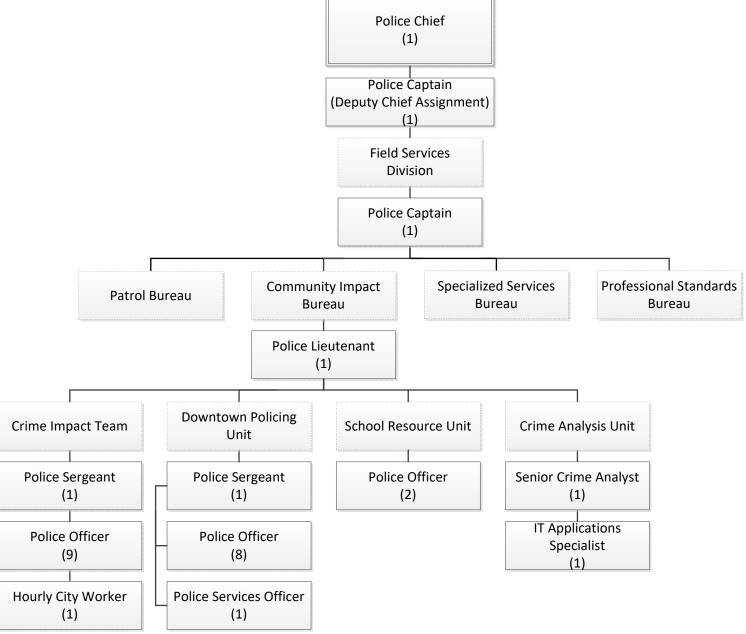

## Glendale Police Department – Field Services Division: Patrol Bureau

Carl Povilaitis
Police Chief

Page 58 April 2020

Field Services Division: Community Impact Bureau

Carl Povilaitis
Police Chief

Page 59 April 2020