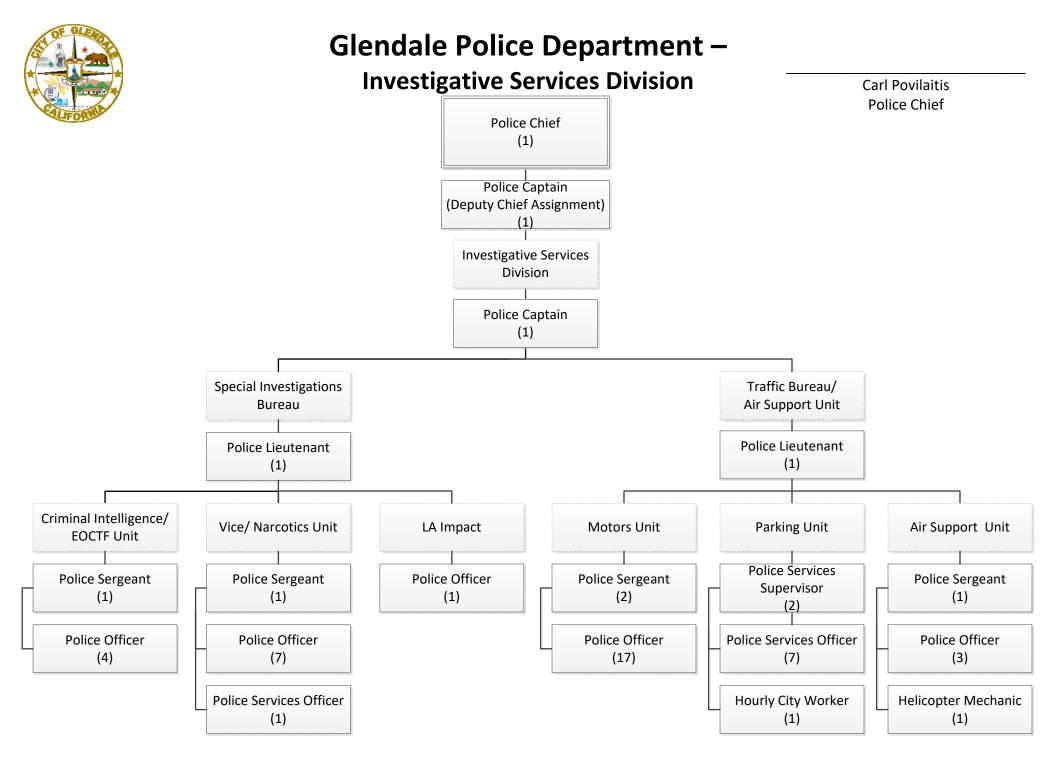

### **Glendale Police Department –**

**Investigative Services Division** 

Carl Povilaitis
Police Chief