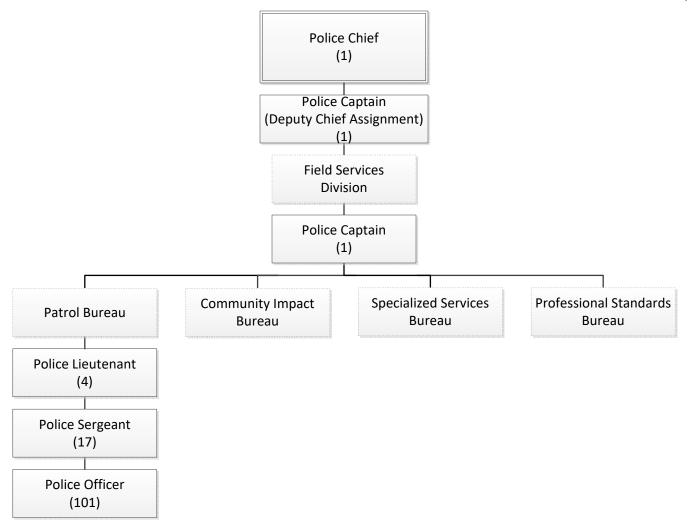

## Glendale Police Department – Field Services Division: Patrol Bureau

Carl Povilaitis
Police Chief

Page 58 April 2020

Field Services Division: Community Impact Bureau

Carl Povilaitis
Police Chief

Page 59 April 2020