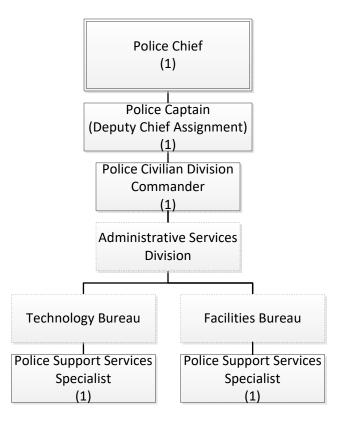

## Glendale Police Department – Administrative Services Division

Carl Povilaitis
Police Chief

Page 57 April 2020