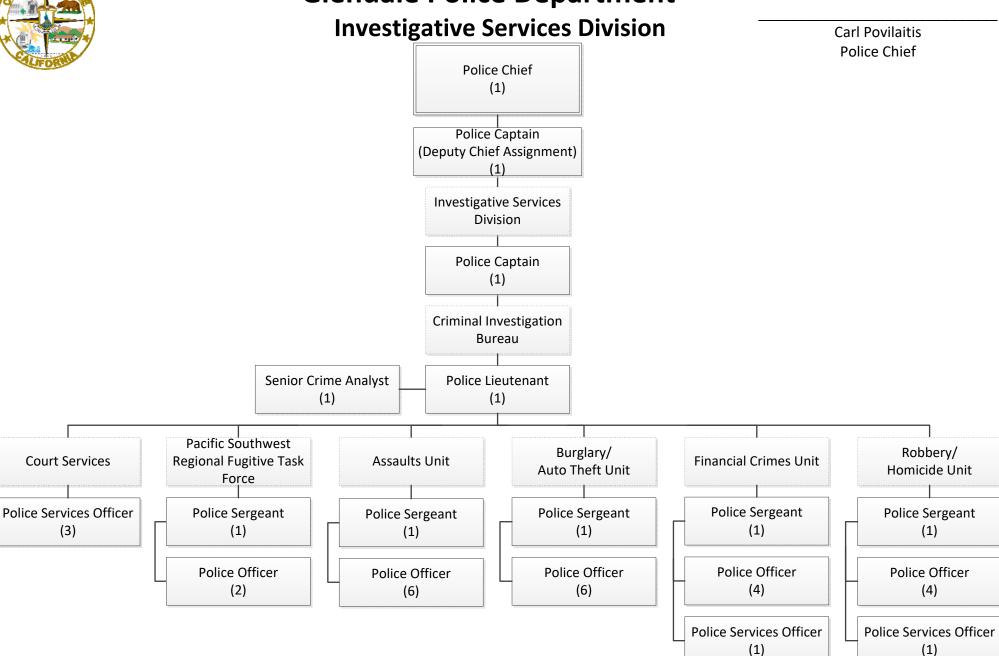

### **Glendale Police Department –**

**Investigative Services Division** 

Carl Povilaitis
Police Chief