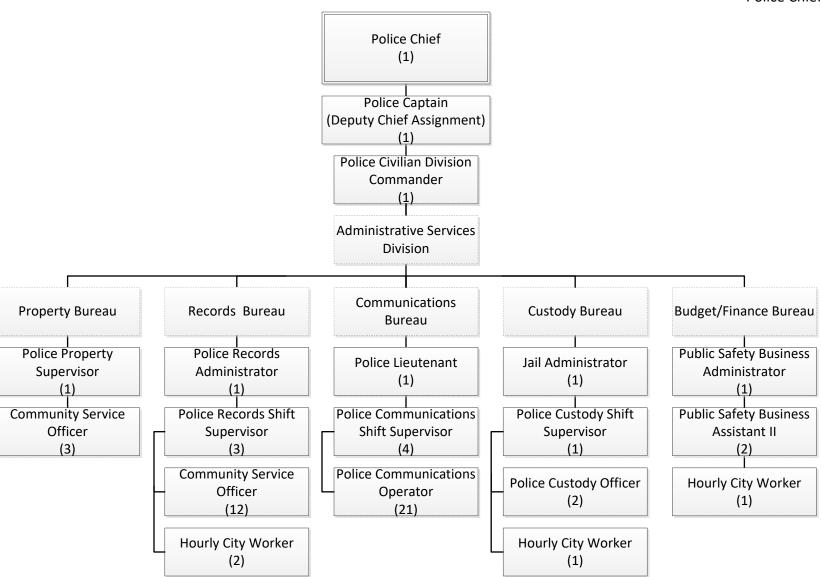

### Glendale Police Department – Administrative Services Division

Carl Povilaitis
Police Chief

Page 56 April 2020