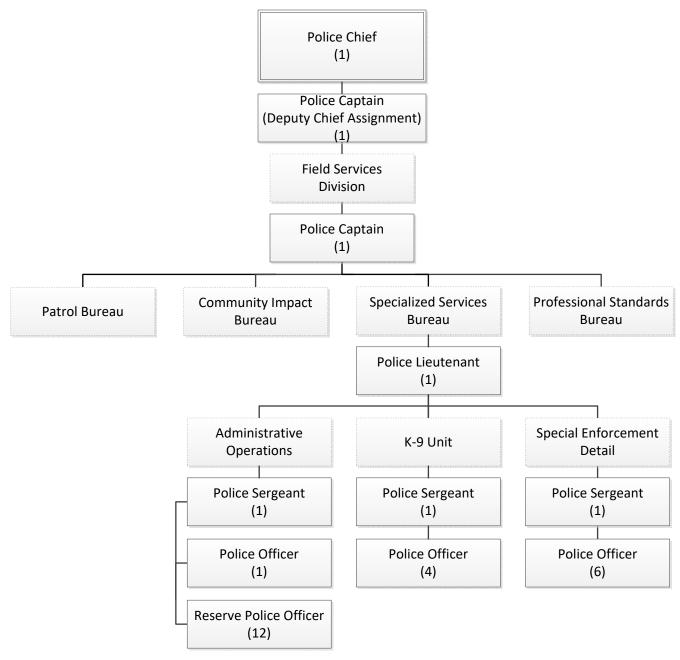

#### Field Services Division: Specialized Services Bureau

Carl Povilaitis
Police Chief

Page 60 April 2020