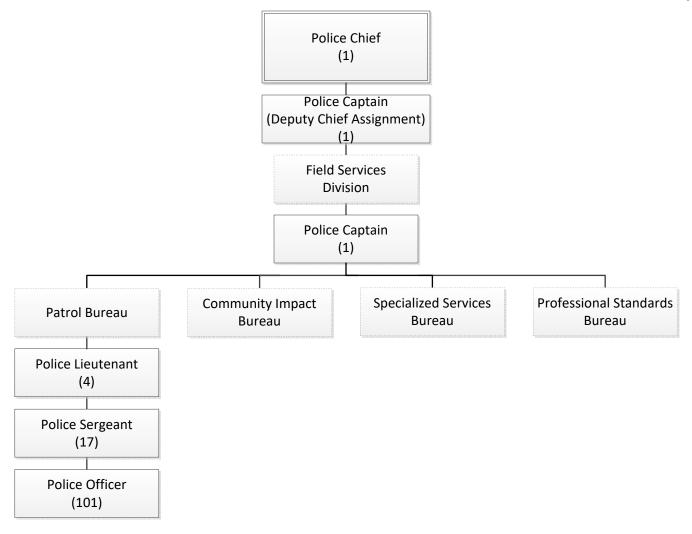

## Glendale Police Department – Field Services Division: Patrol Bureau

Carl Povilaitis
Police Chief

Page 58 April 2020

Field Services Division: Community Impact Bureau

Carl Povilaitis
Police Chief

Page 59 April 2020