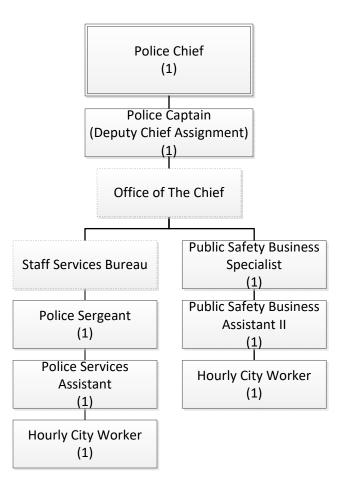

# Glendale Police Department – Office of The Chief

Carl Povilaitis
Police Chief

Page 55 April 2020