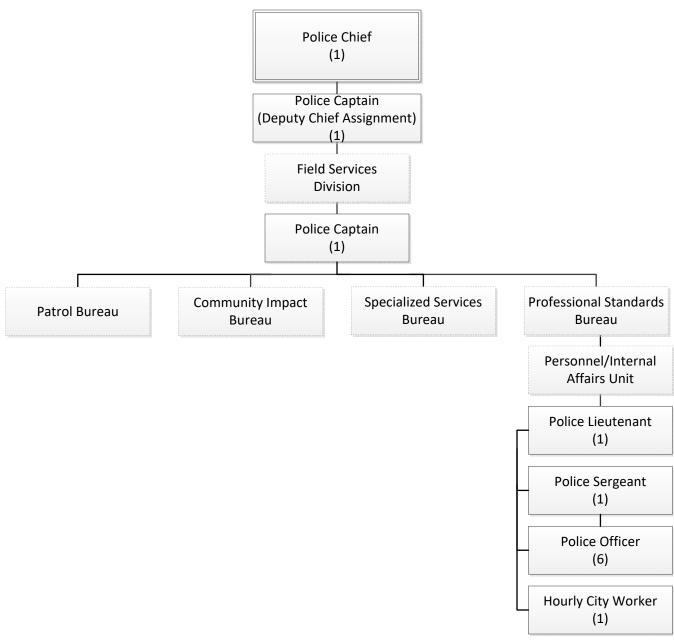

#### Field Services Division: Professional Standards Bureau

Carl Povilaitis
Police Chief

Page 61 April 2020

Page 62 April 2020

Page 63 April 2020

Page 64