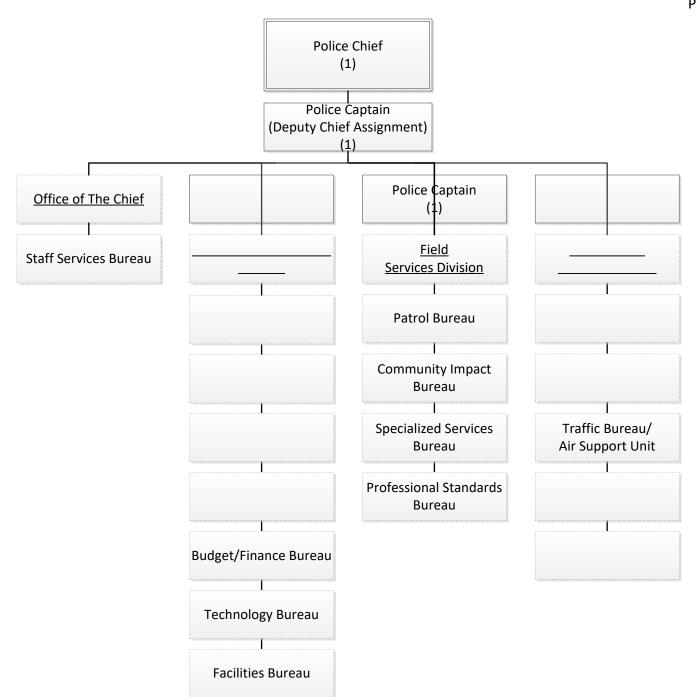

# Glendale Police Department – Office of The Chief

Carl Povilaitis
Police Chief

Page 55 April 2020