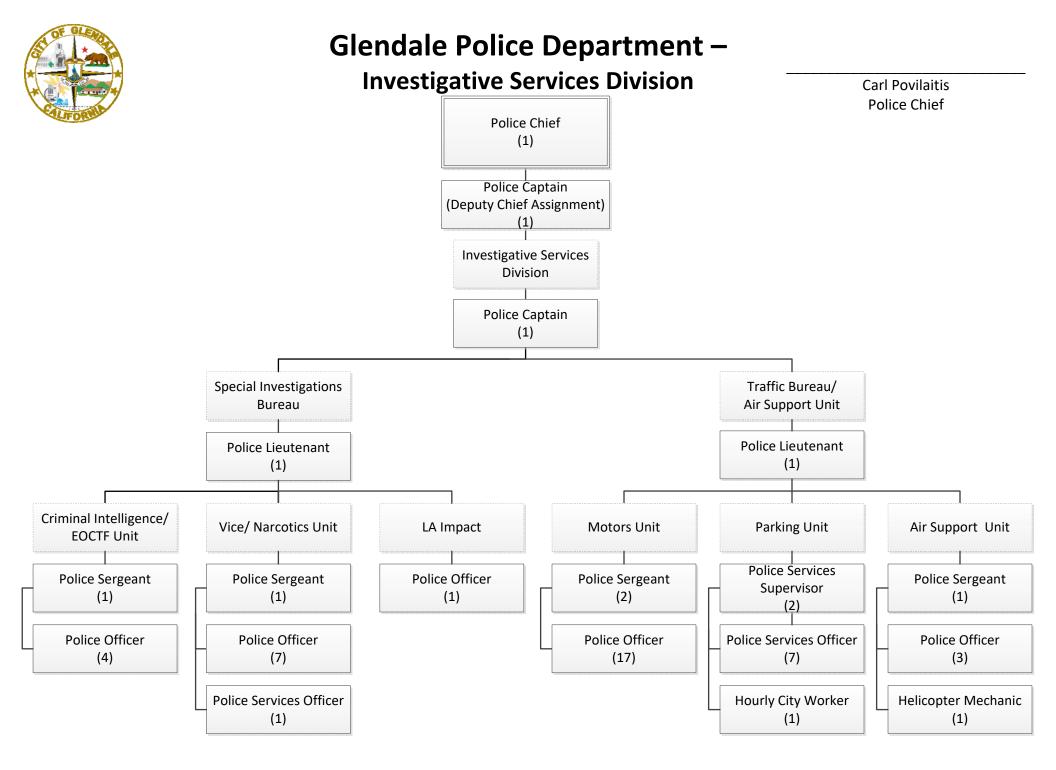

### **Glendale Police Department –**

**Investigative Services Division** 

Carl Povilaitis
Police Chief