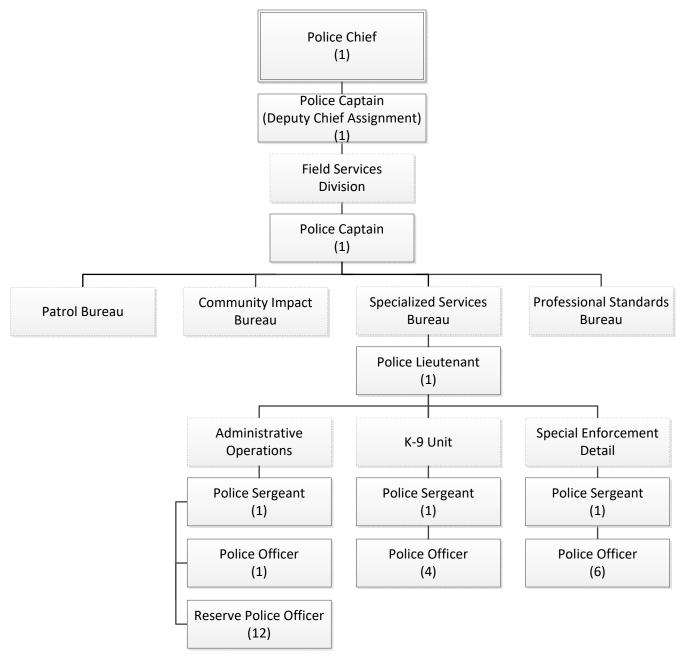

#### Field Services Division: Specialized Services Bureau

Carl Povilaitis
Police Chief

Page 60 April 2020