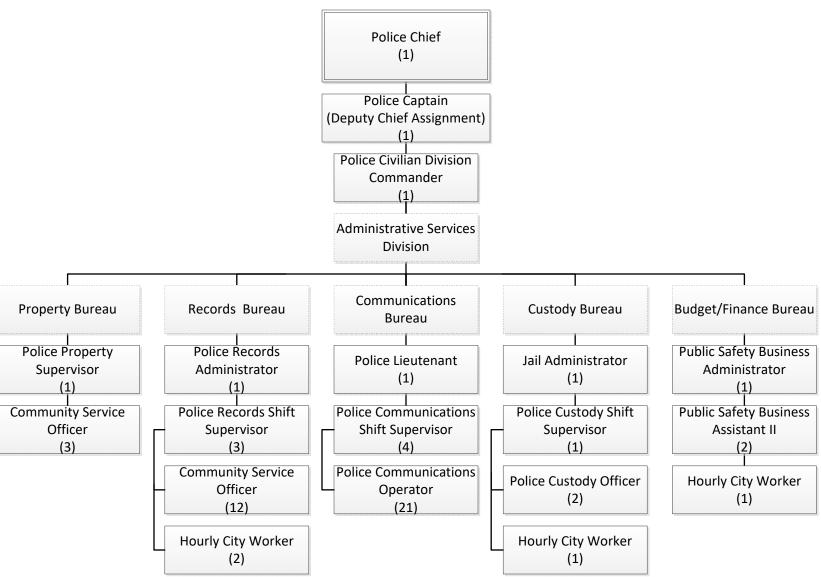

## Glendale Police Department – Administrative Services Division

Carl Povilaitis
Police Chief

Page 56 April 2020