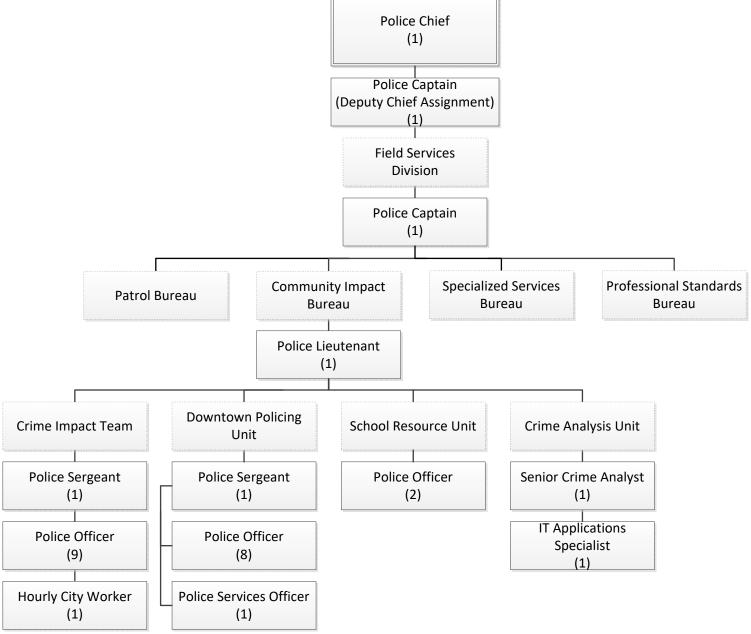

## Glendale Police Department – Field Services Division: Patrol Bureau

Carl Povilaitis
Police Chief

Page 58 April 2020

Field Services Division: Community Impact Bureau

Carl Povilaitis
Police Chief

Page 59 April 2020