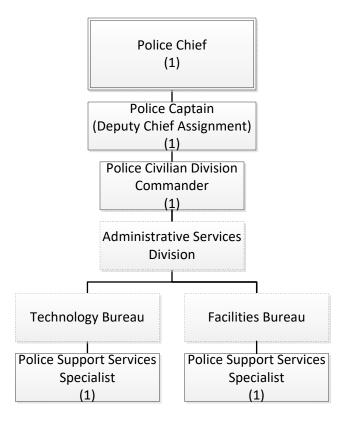

## Glendale Police Department – Administrative Services Division

Carl Povilaitis
Police Chief

Page 57 April 2020