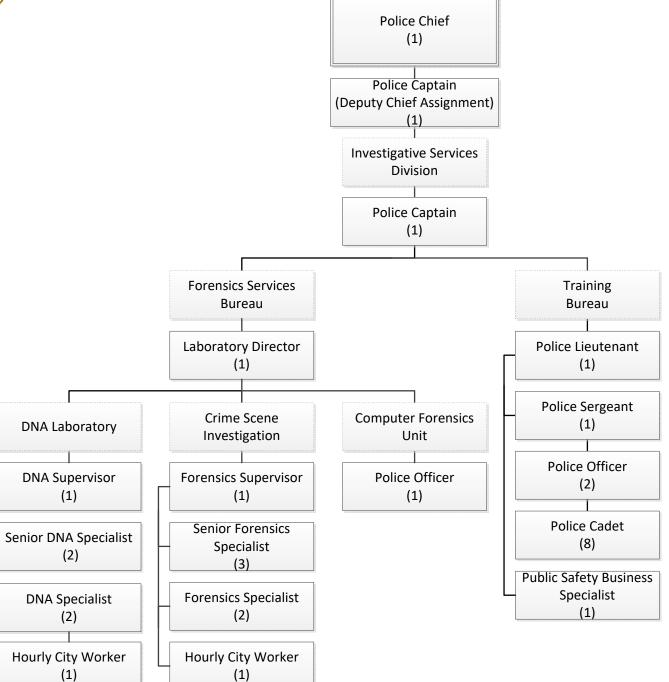

### **Glendale Police Department –**

**Investigative Services Division** 

Carl Povilaitis
Police Chief