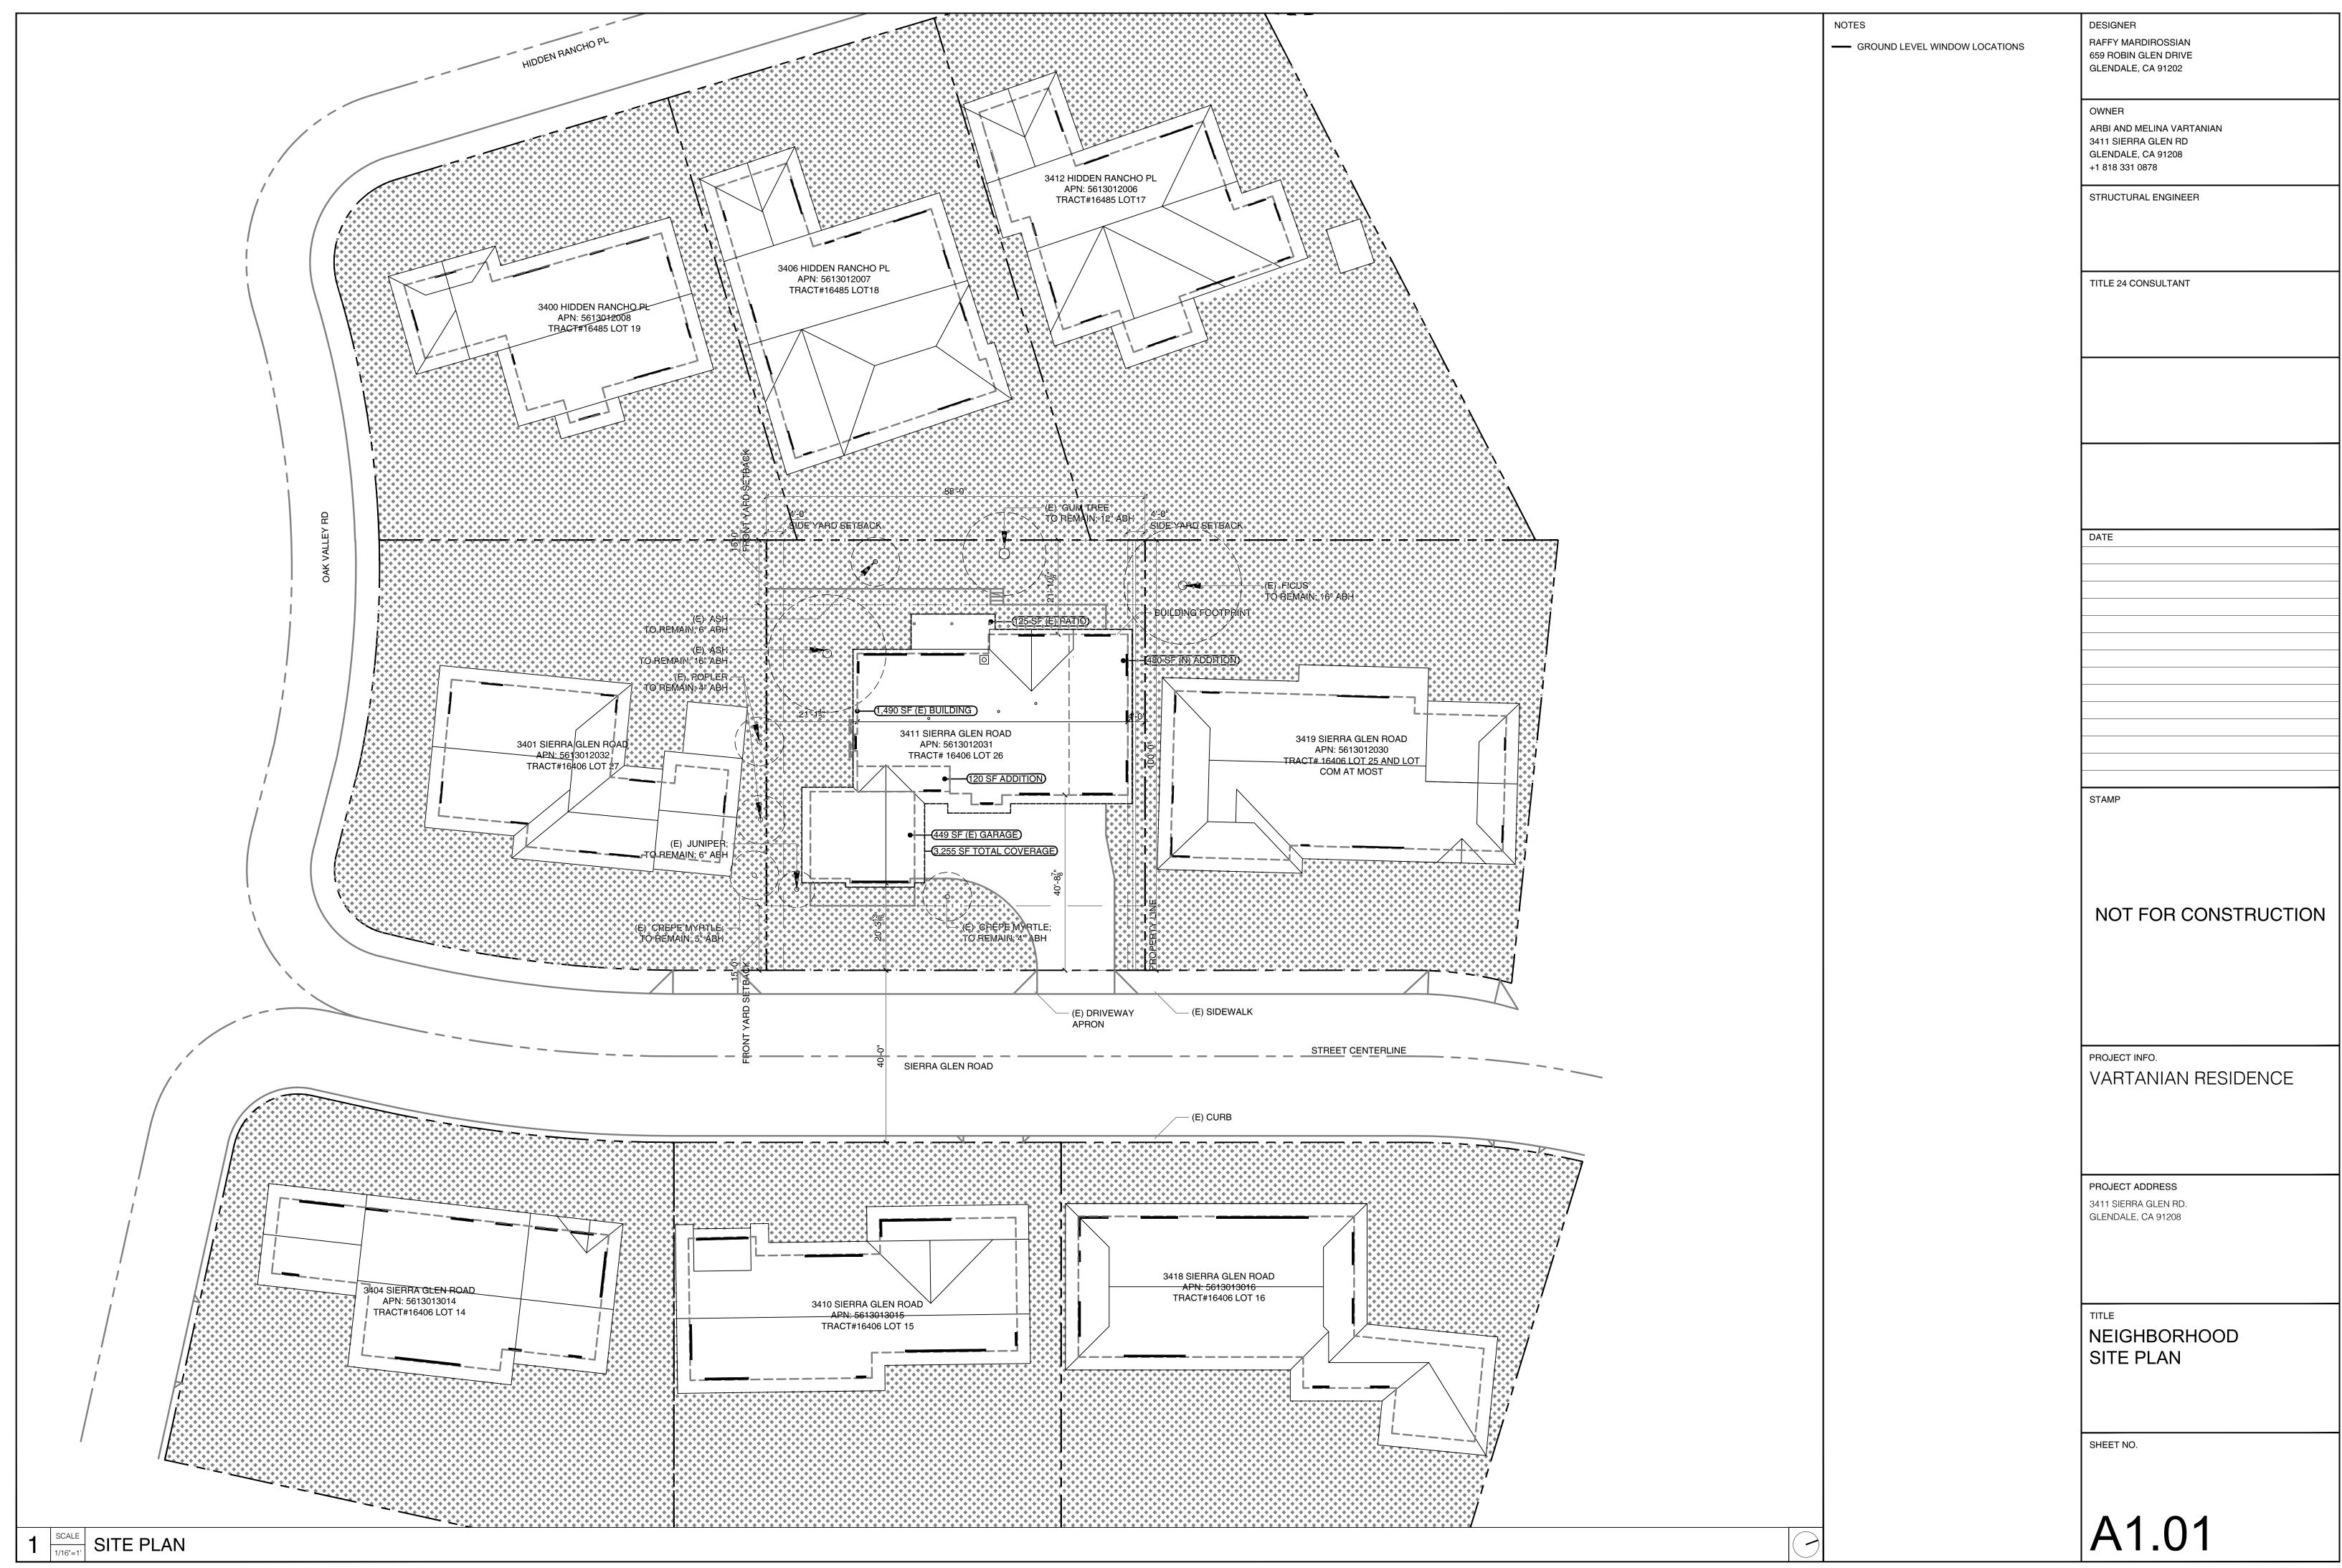

# **Existing Property/Background**

Originally developed in 1956, the project site is an 8,800 SF, rectangular-shaped, interior lot with frontage on Sierra Glen Road. The hillside lot has a gradual slope up from Sierra Glen Road to the existing flat pad of the current house, and then slopes downward towards the rear of the property line. The site is currently developed with an existing 1,490 SF single-family residence with an attached two-car garage located at the front of the house and perpendicular to the street. Access to the existing garage is from a driveway that will be maintained and located on Sierra Glen Road.

# **Neighborhood Survey**

|                   | Average of Properties within 300 linear feet of subject property | Range of Properties<br>within 300 linear feet<br>of subject property | Subject Property<br>Proposal |  |
|-------------------|------------------------------------------------------------------|----------------------------------------------------------------------|------------------------------|--|
| Lot size          | 12,142 sq. ft.                                                   | 7,937 sq. ft. – 18,558<br>sq. ft.                                    | 8,800 sq. ft.                |  |
| Setback           | 20'-0"                                                           | 20'-0"                                                               | 20'-0"                       |  |
| House size        | 1,832 sq. ft.                                                    | 1,504 sq. ft. – 2,199<br>sq. ft.                                     | 2,090 sq. ft.                |  |
| Floor Area Ratio  | 0.15                                                             | 0.09 – 0.21                                                          | 0.24                         |  |
| Number of stories | 1-story                                                          | 1-story                                                              | 1-story                      |  |