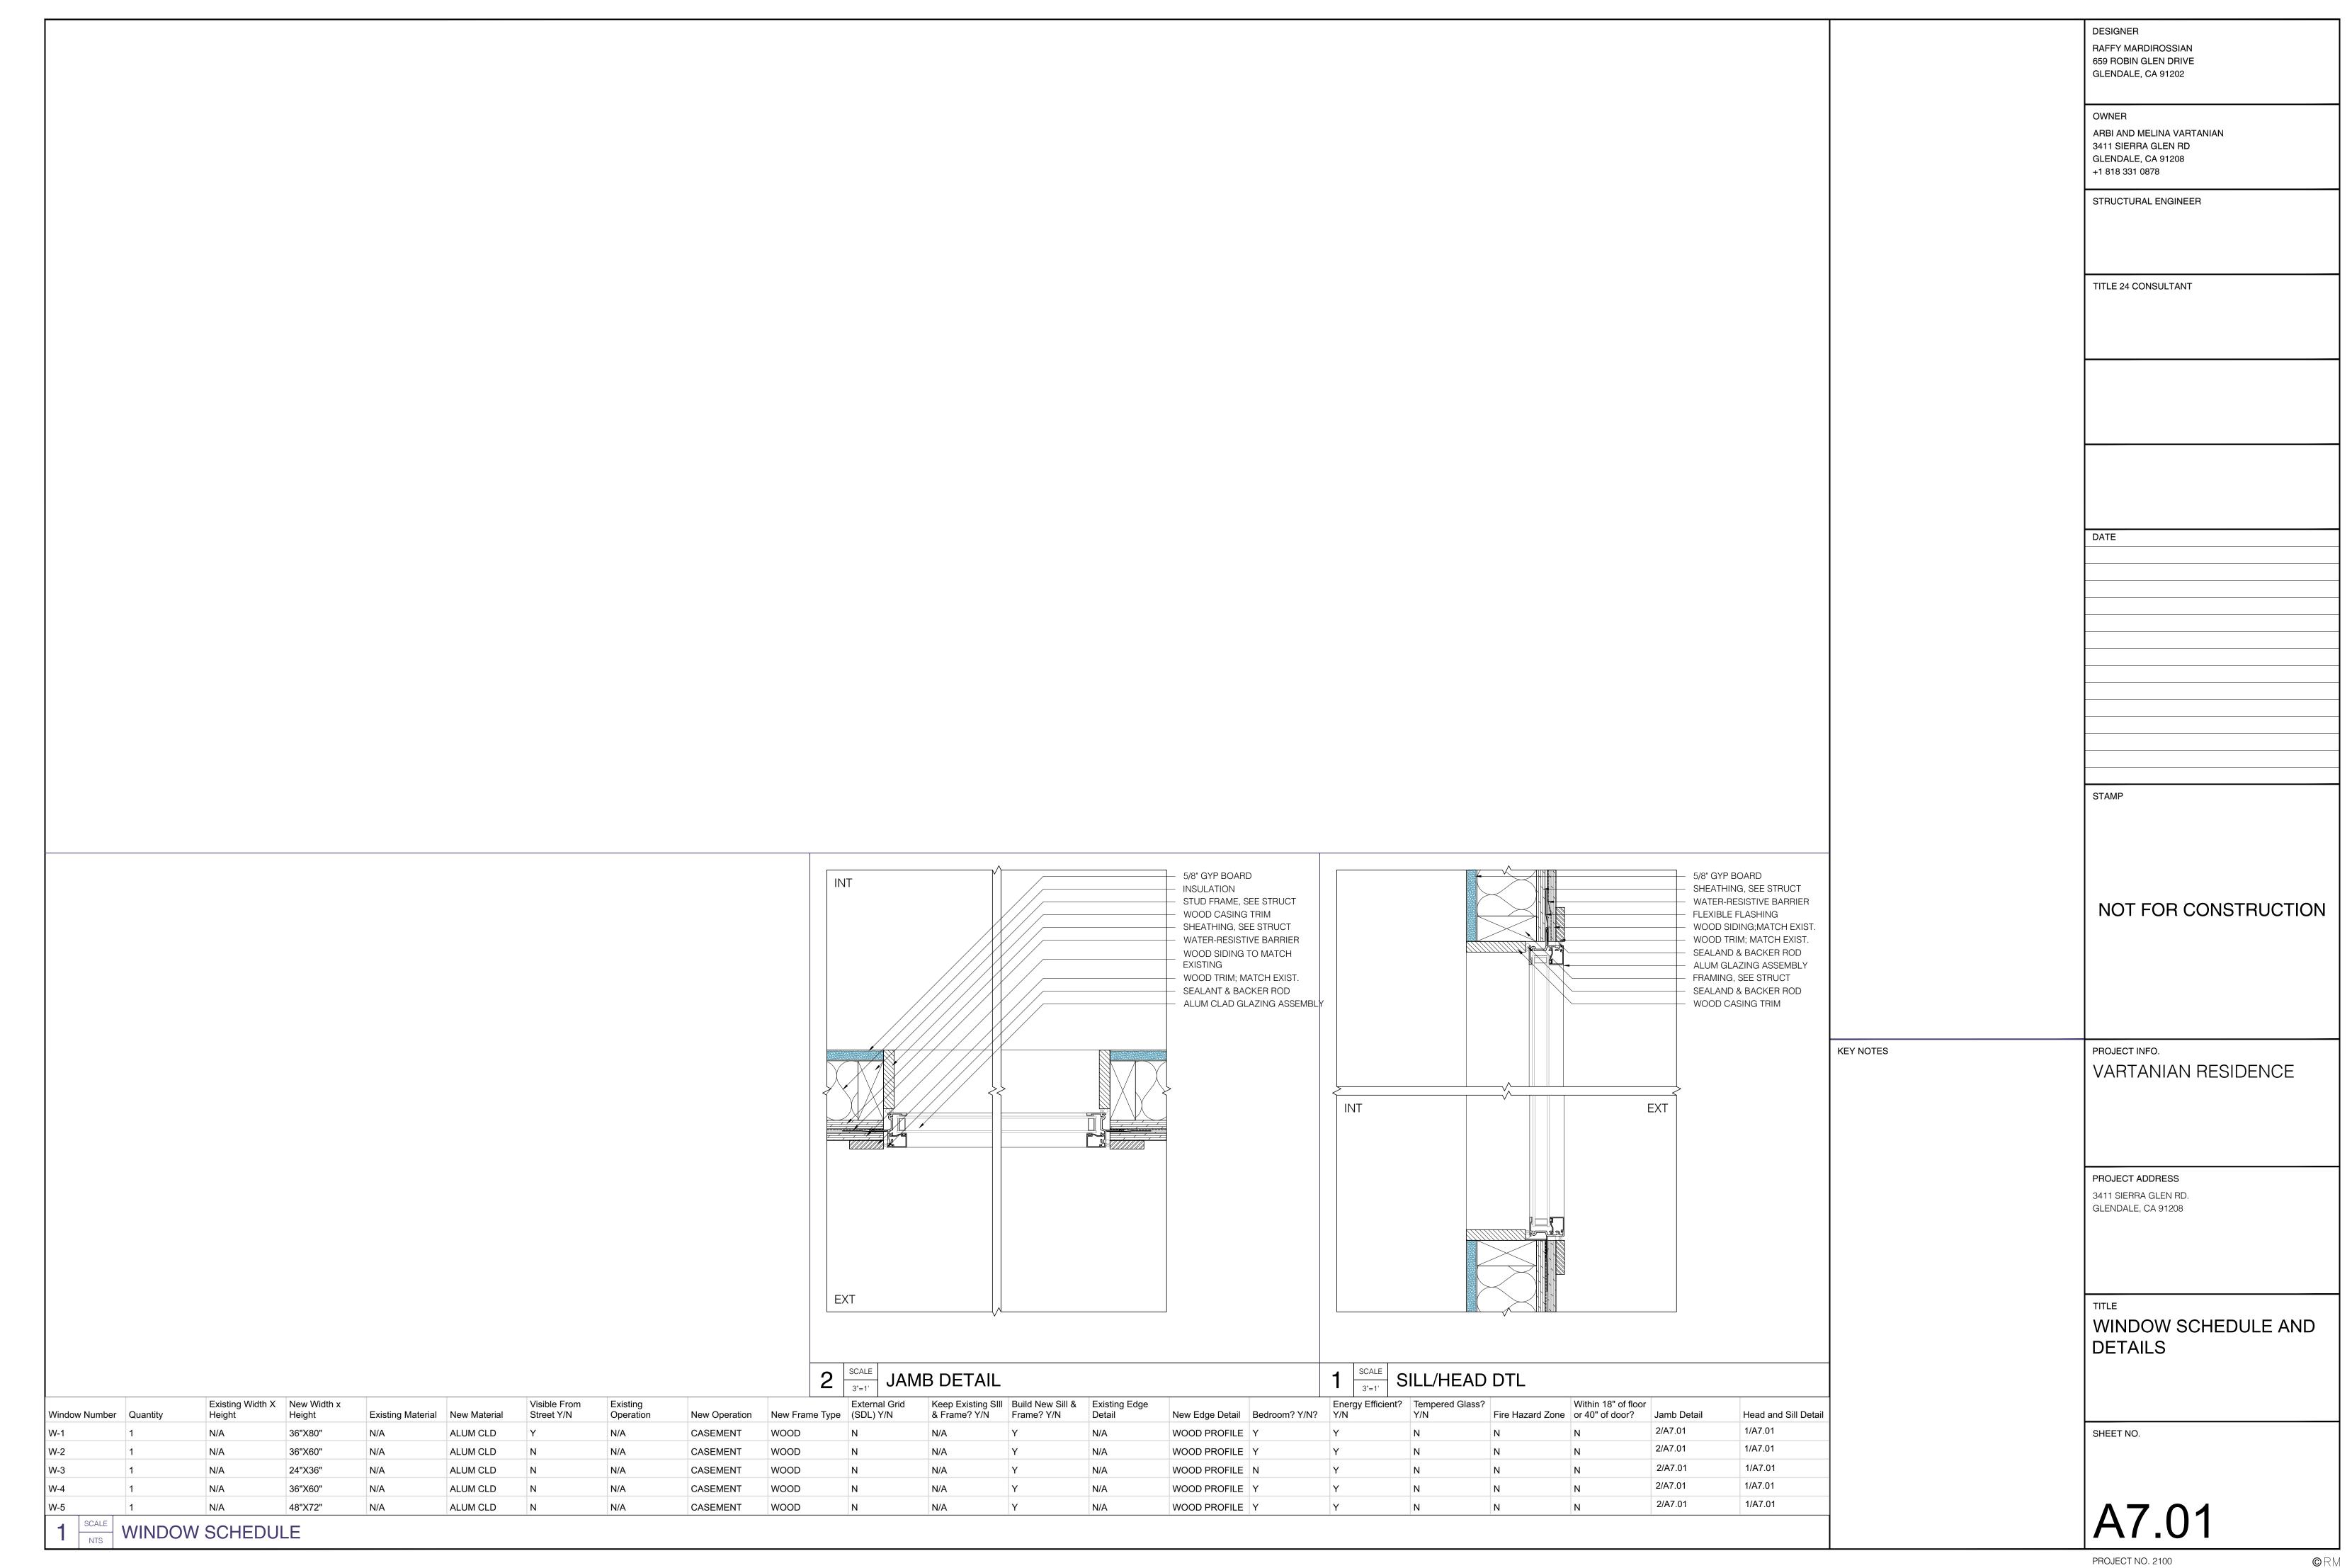

- Overall, the addition's design and detailing are compatible with the existing ranchstyle house through the use of similar materials, windows and colors.
- The new windows are aluminum clad, casement, and recessed in the opening to match the existing residence. The windows on the rest of house are to remain as existing.
- The addition will feature a Boral Steel Stone Coated Roof System, shiplap wood siding, brick veneer wainscoting, and cement stucco siding to match the existing house.