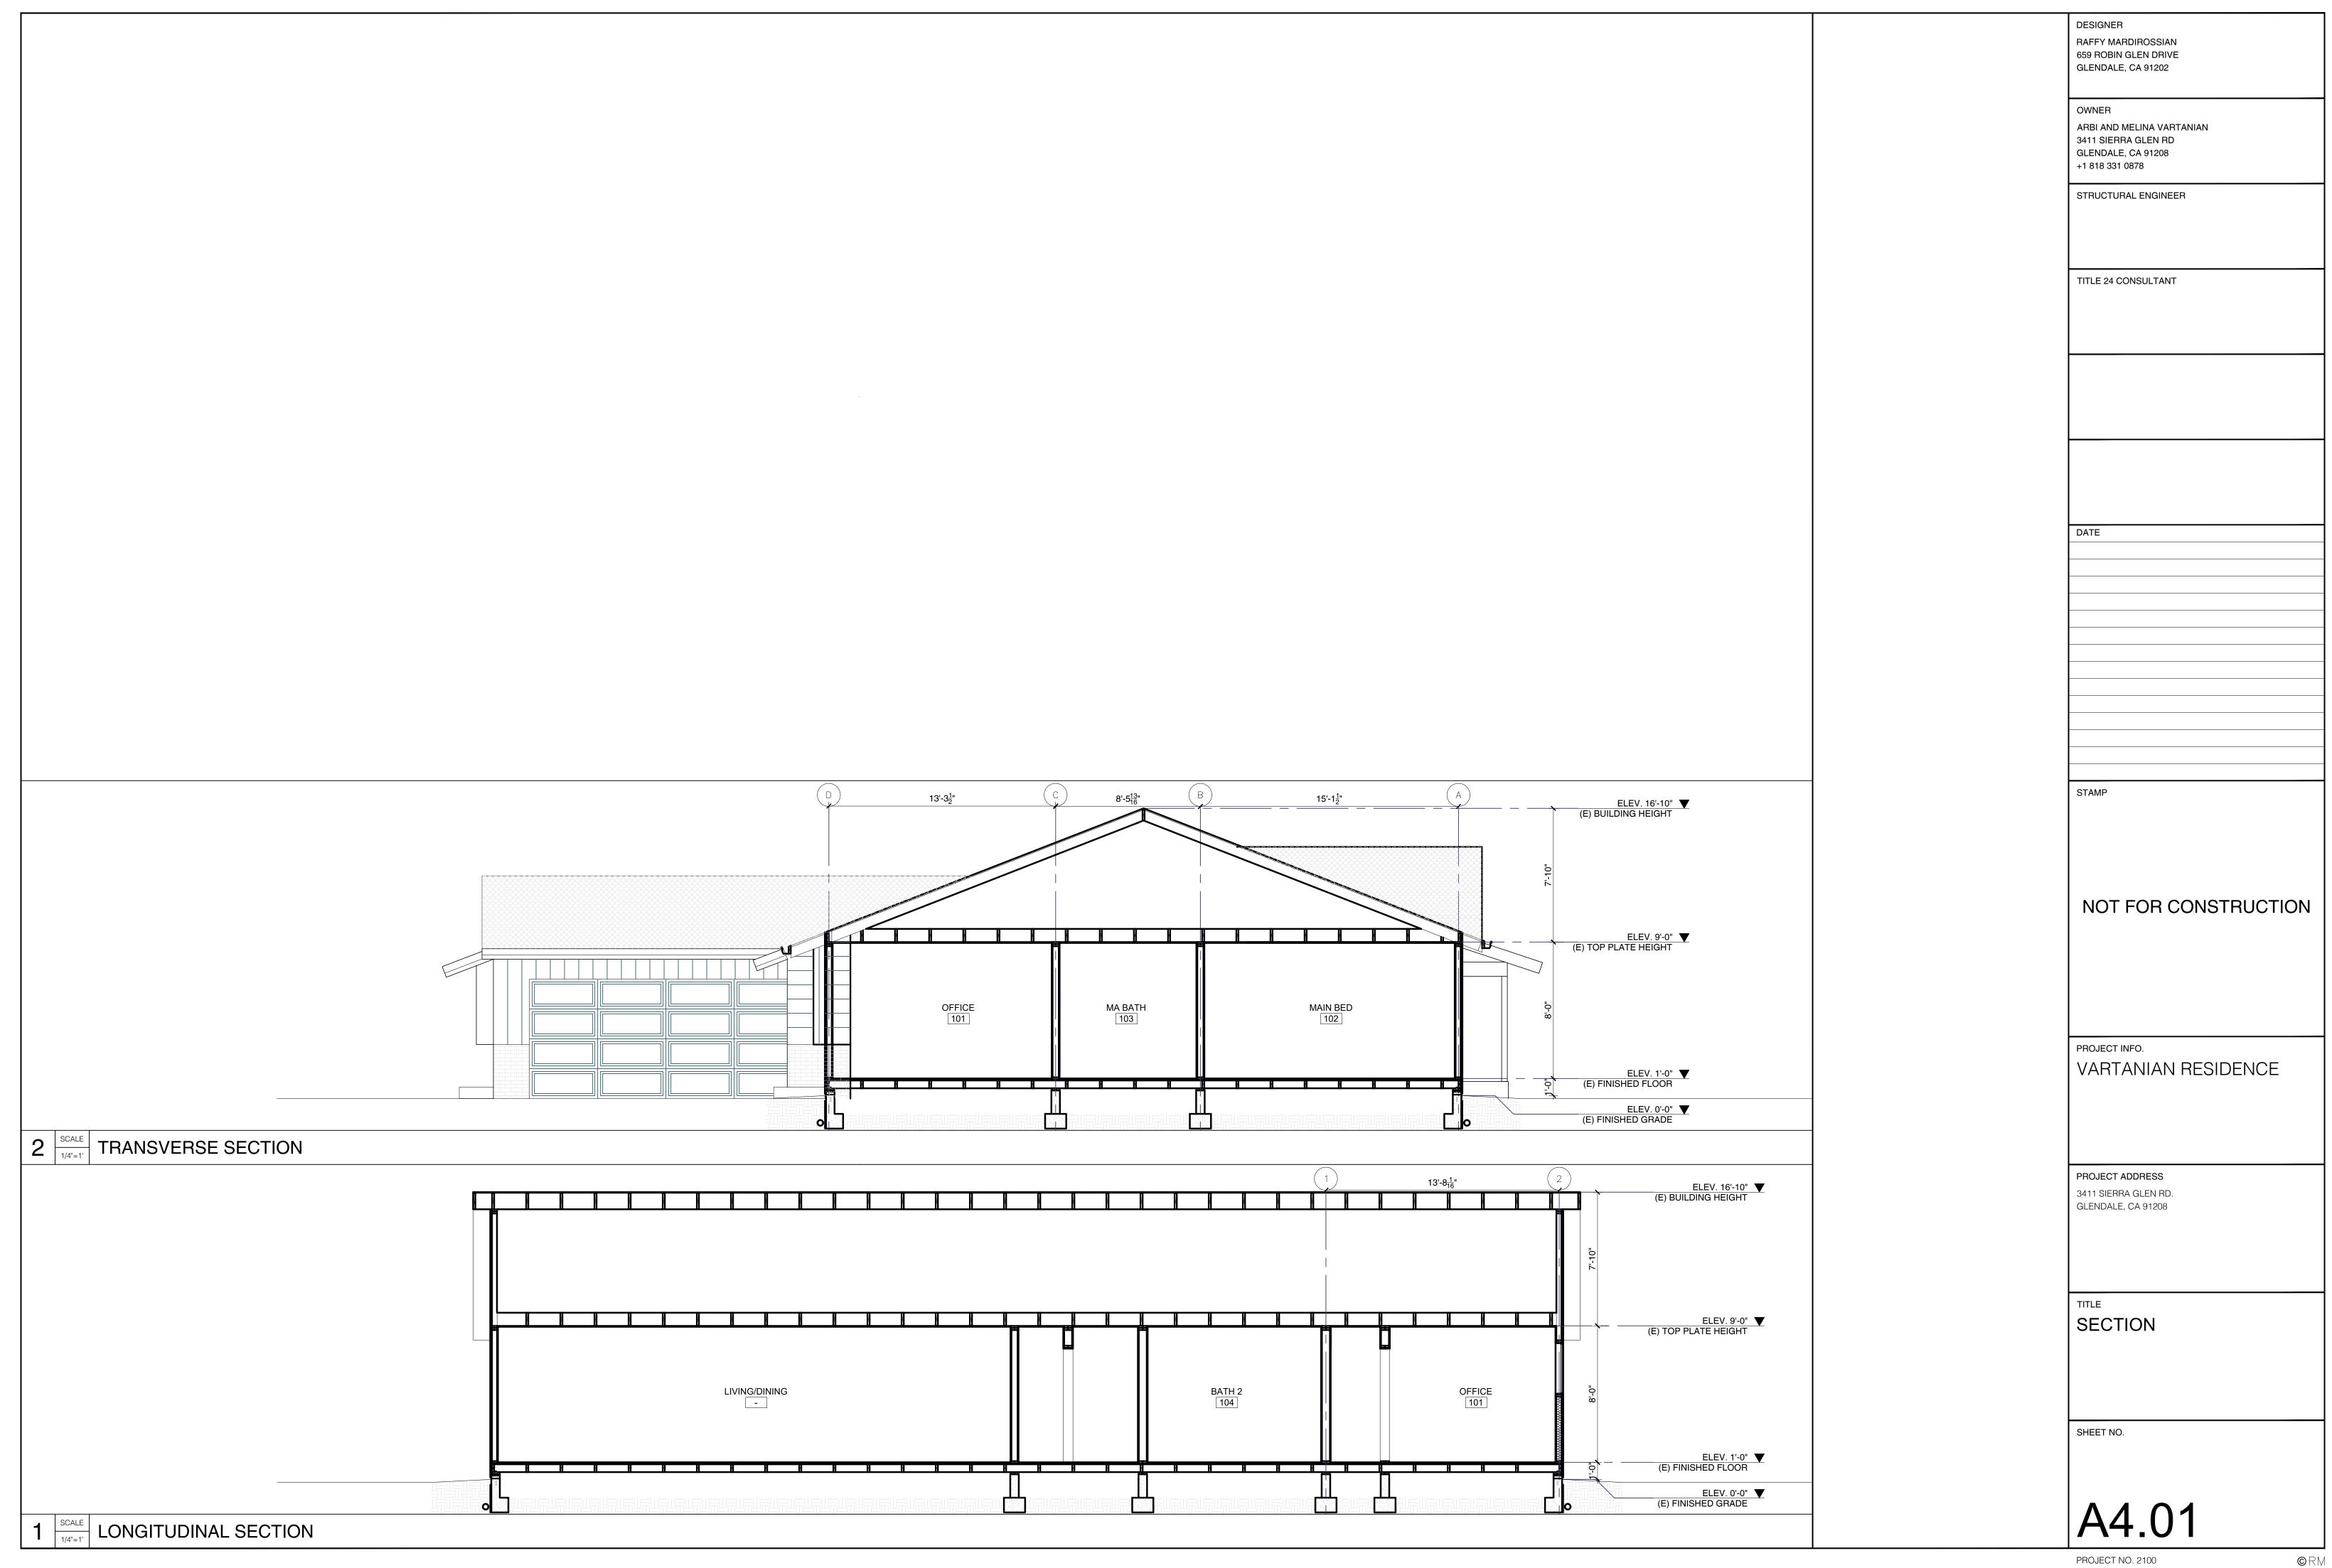

- Overall, the mass, height, proportions, and architectural concept of the proposal is consistent with the existing one-story residence.
- The proposed addition that will infill an existing breezeway between the house and the garage, will maintain the existing roof and is in-line with the existing entry that will also be maintained.
- The 500 SF addition along the northerly portion of the lot expands the building footprint and extends the gable roof form while maintaining the existing 4:12 pitch.