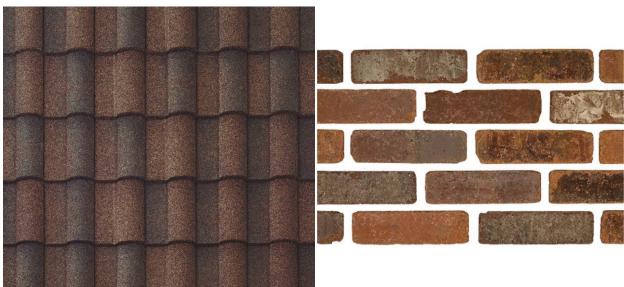

- Overall, the addition's design and detailing are compatible with the existing ranchstyle house through the use of similar materials, windows and colors.
- The new windows are aluminum clad, casement, and recessed in the opening to match the existing residence. The windows on the rest of house are to remain as existing.
- The addition will feature a Boral Steel Stone Coated Roof System, shiplap wood siding, brick veneer wainscoting, and cement stucco siding to match the existing house.