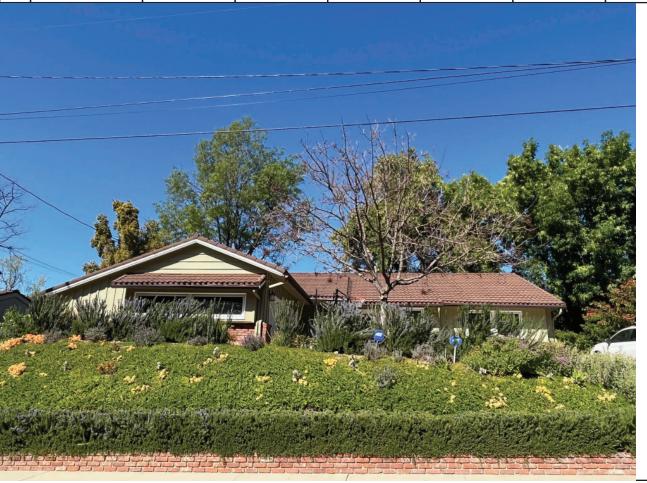

# **Existing Property/Background**

Originally developed in 1956, the project site is an 8,800 SF, rectangular-shaped, interior lot with frontage on Sierra Glen Road. The hillside lot has a gradual slope up from Sierra Glen Road to the existing flat pad of the current house, and then slopes downward towards the rear of the property line. The site is currently developed with an existing 1,490 SF single-family residence with an attached two-car garage located at the front of the house and perpendicular to the street. Access to the existing garage is from a driveway that will be maintained and located on Sierra Glen Road.

# **Determination of Compatibility: Site Planning**

The proposed site planning is appropriate, as modified by any proposed conditions, to the site and its surroundings for the following reasons:

- Overall, the site planning is appropriate and remains relatively unchanged with the house centrally sited on the lot on the existing flat pad.
- The proposed addition will infill an existing breezeway between the attached garage and the house, and extend the building's east elevation approximately 14 feet.
- There is a prevailing 20'-0" street-front setback in the immediate neighborhood and this will be maintained; no changes are proposed to the existing garage attached in front of the house with the proposed additions set back approximately an additional 20 feet.