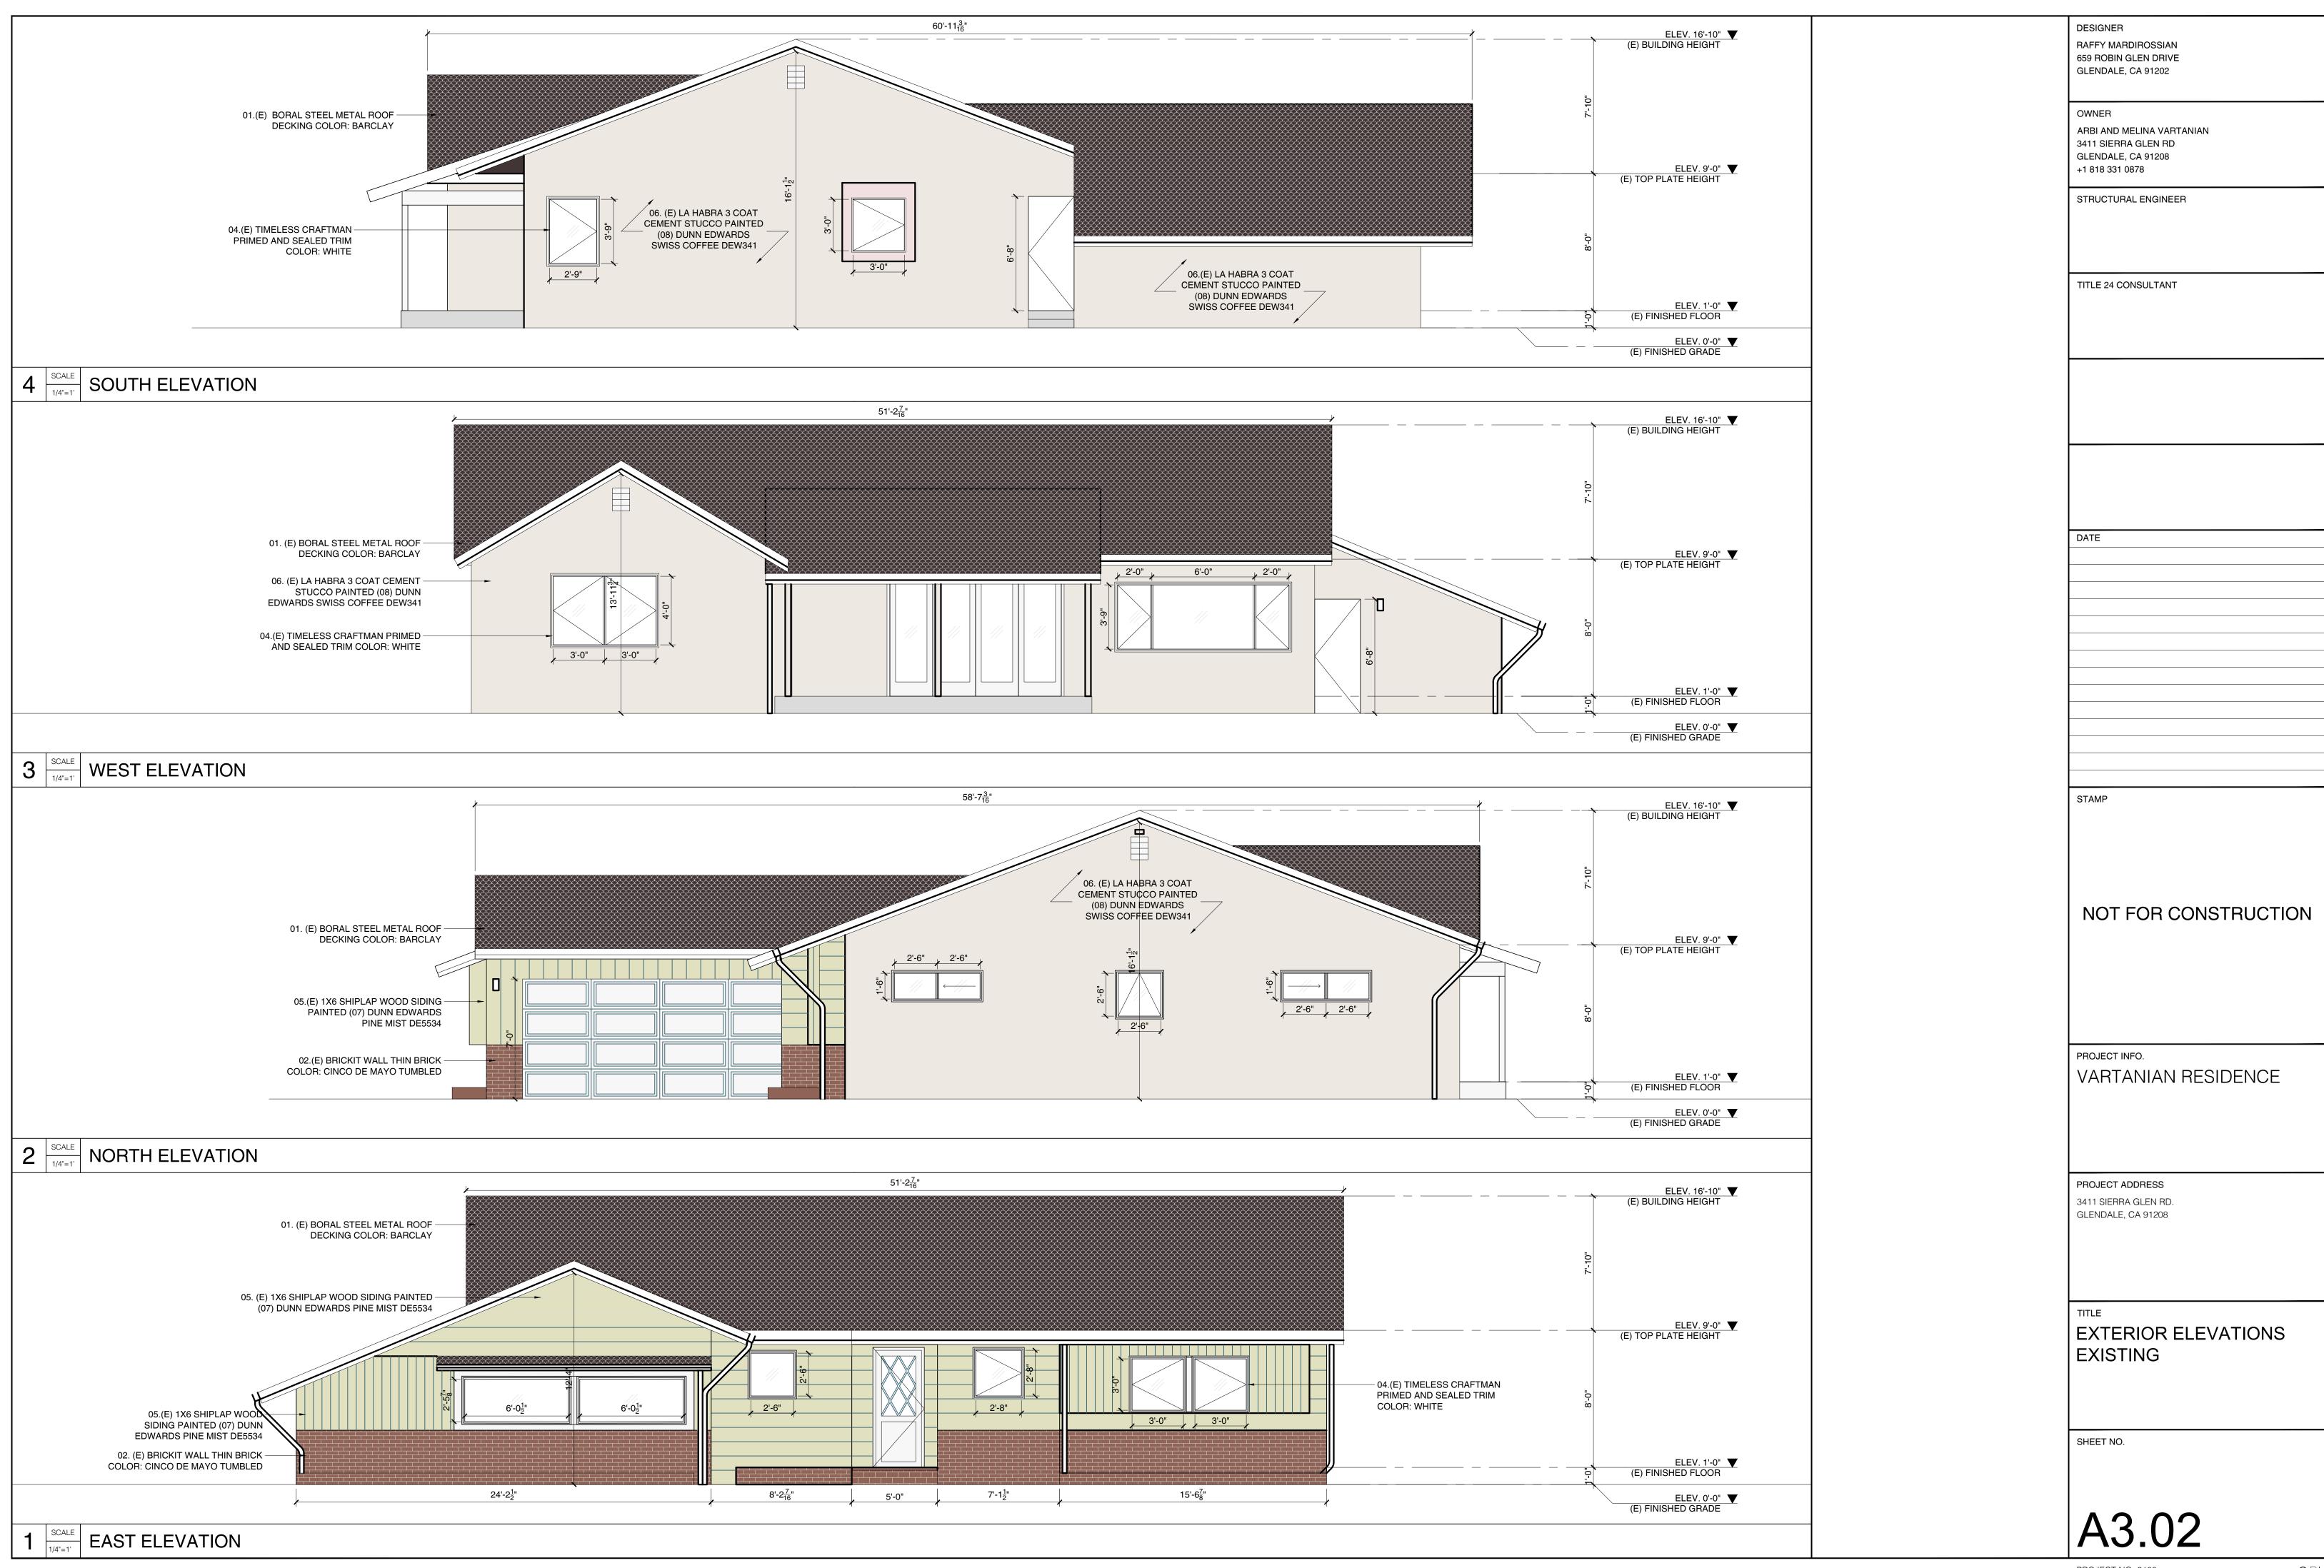

- Overall, the addition's design and detailing are compatible with the existing ranchstyle house through the use of similar materials, windows and colors.
- The new windows are aluminum clad, casement, and recessed in the opening to match the existing residence. The windows on the rest of house are to remain as existing.
- The addition will feature a Boral Steel Stone Coated Roof System, shiplap wood siding, brick veneer wainscoting, and cement stucco siding to match the existing house.