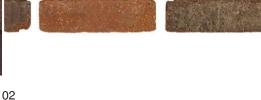

- Overall, the addition's design and detailing are compatible with the existing ranchstyle house through the use of similar materials, windows and colors.
- The new windows are aluminum clad, casement, and recessed in the opening to match the existing residence. The windows on the rest of house are to remain as existing.
- The addition will feature a Boral Steel Stone Coated Roof System, shiplap wood siding, brick veneer wainscoting, and cement stucco siding to match the existing house.