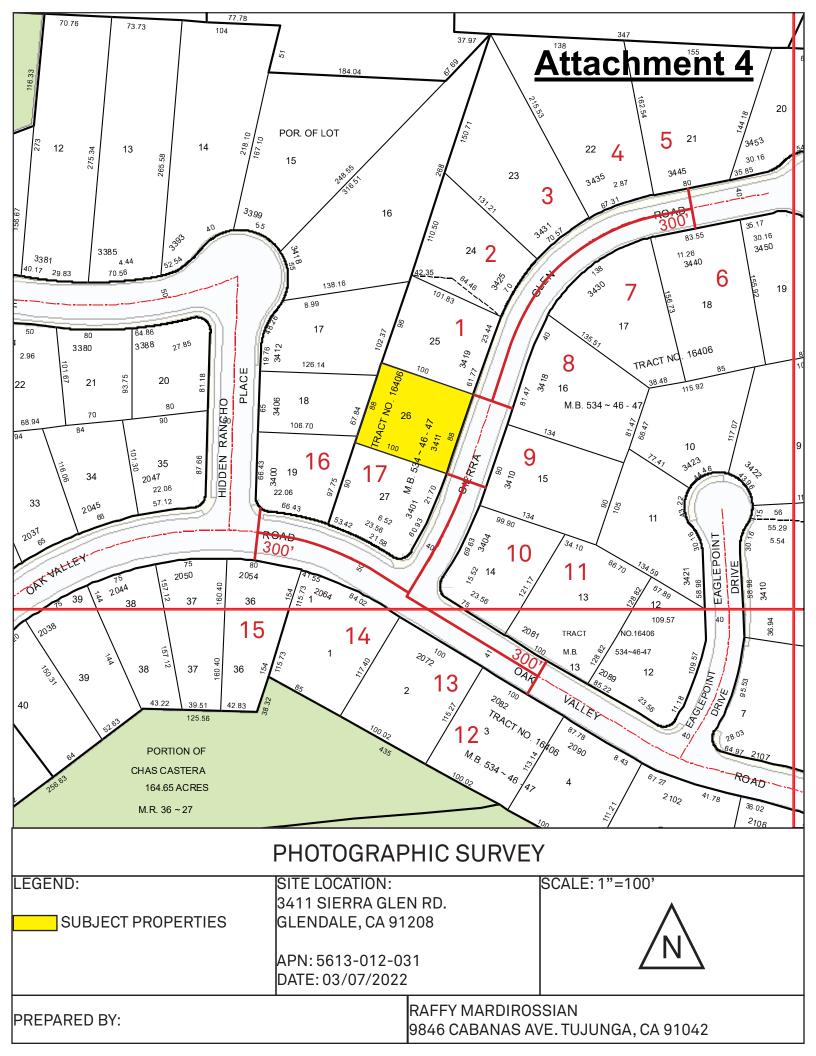

# **Neighborhood Survey**

|                   | Average of Properties within 300 linear feet of subject property | Range of Properties<br>within 300 linear feet<br>of subject property | Subject Property<br>Proposal |  |
|-------------------|------------------------------------------------------------------|----------------------------------------------------------------------|------------------------------|--|
| Lot size          | 12,142 sq. ft.                                                   | 7,937 sq. ft. – 18,558<br>sq. ft.                                    | 8,800 sq. ft.                |  |
| Setback           | 20'-0"                                                           | 20'-0"                                                               | 20'-0"                       |  |
| House size        | 1,832 sq. ft.                                                    | 1,504 sq. ft. – 2,199<br>sq. ft.                                     | 2,090 sq. ft.                |  |
| Floor Area Ratio  | 0.15                                                             | 0.09 – 0.21                                                          | 0.24                         |  |
| Number of stories | 1-story                                                          | 1-story                                                              | 1-story                      |  |