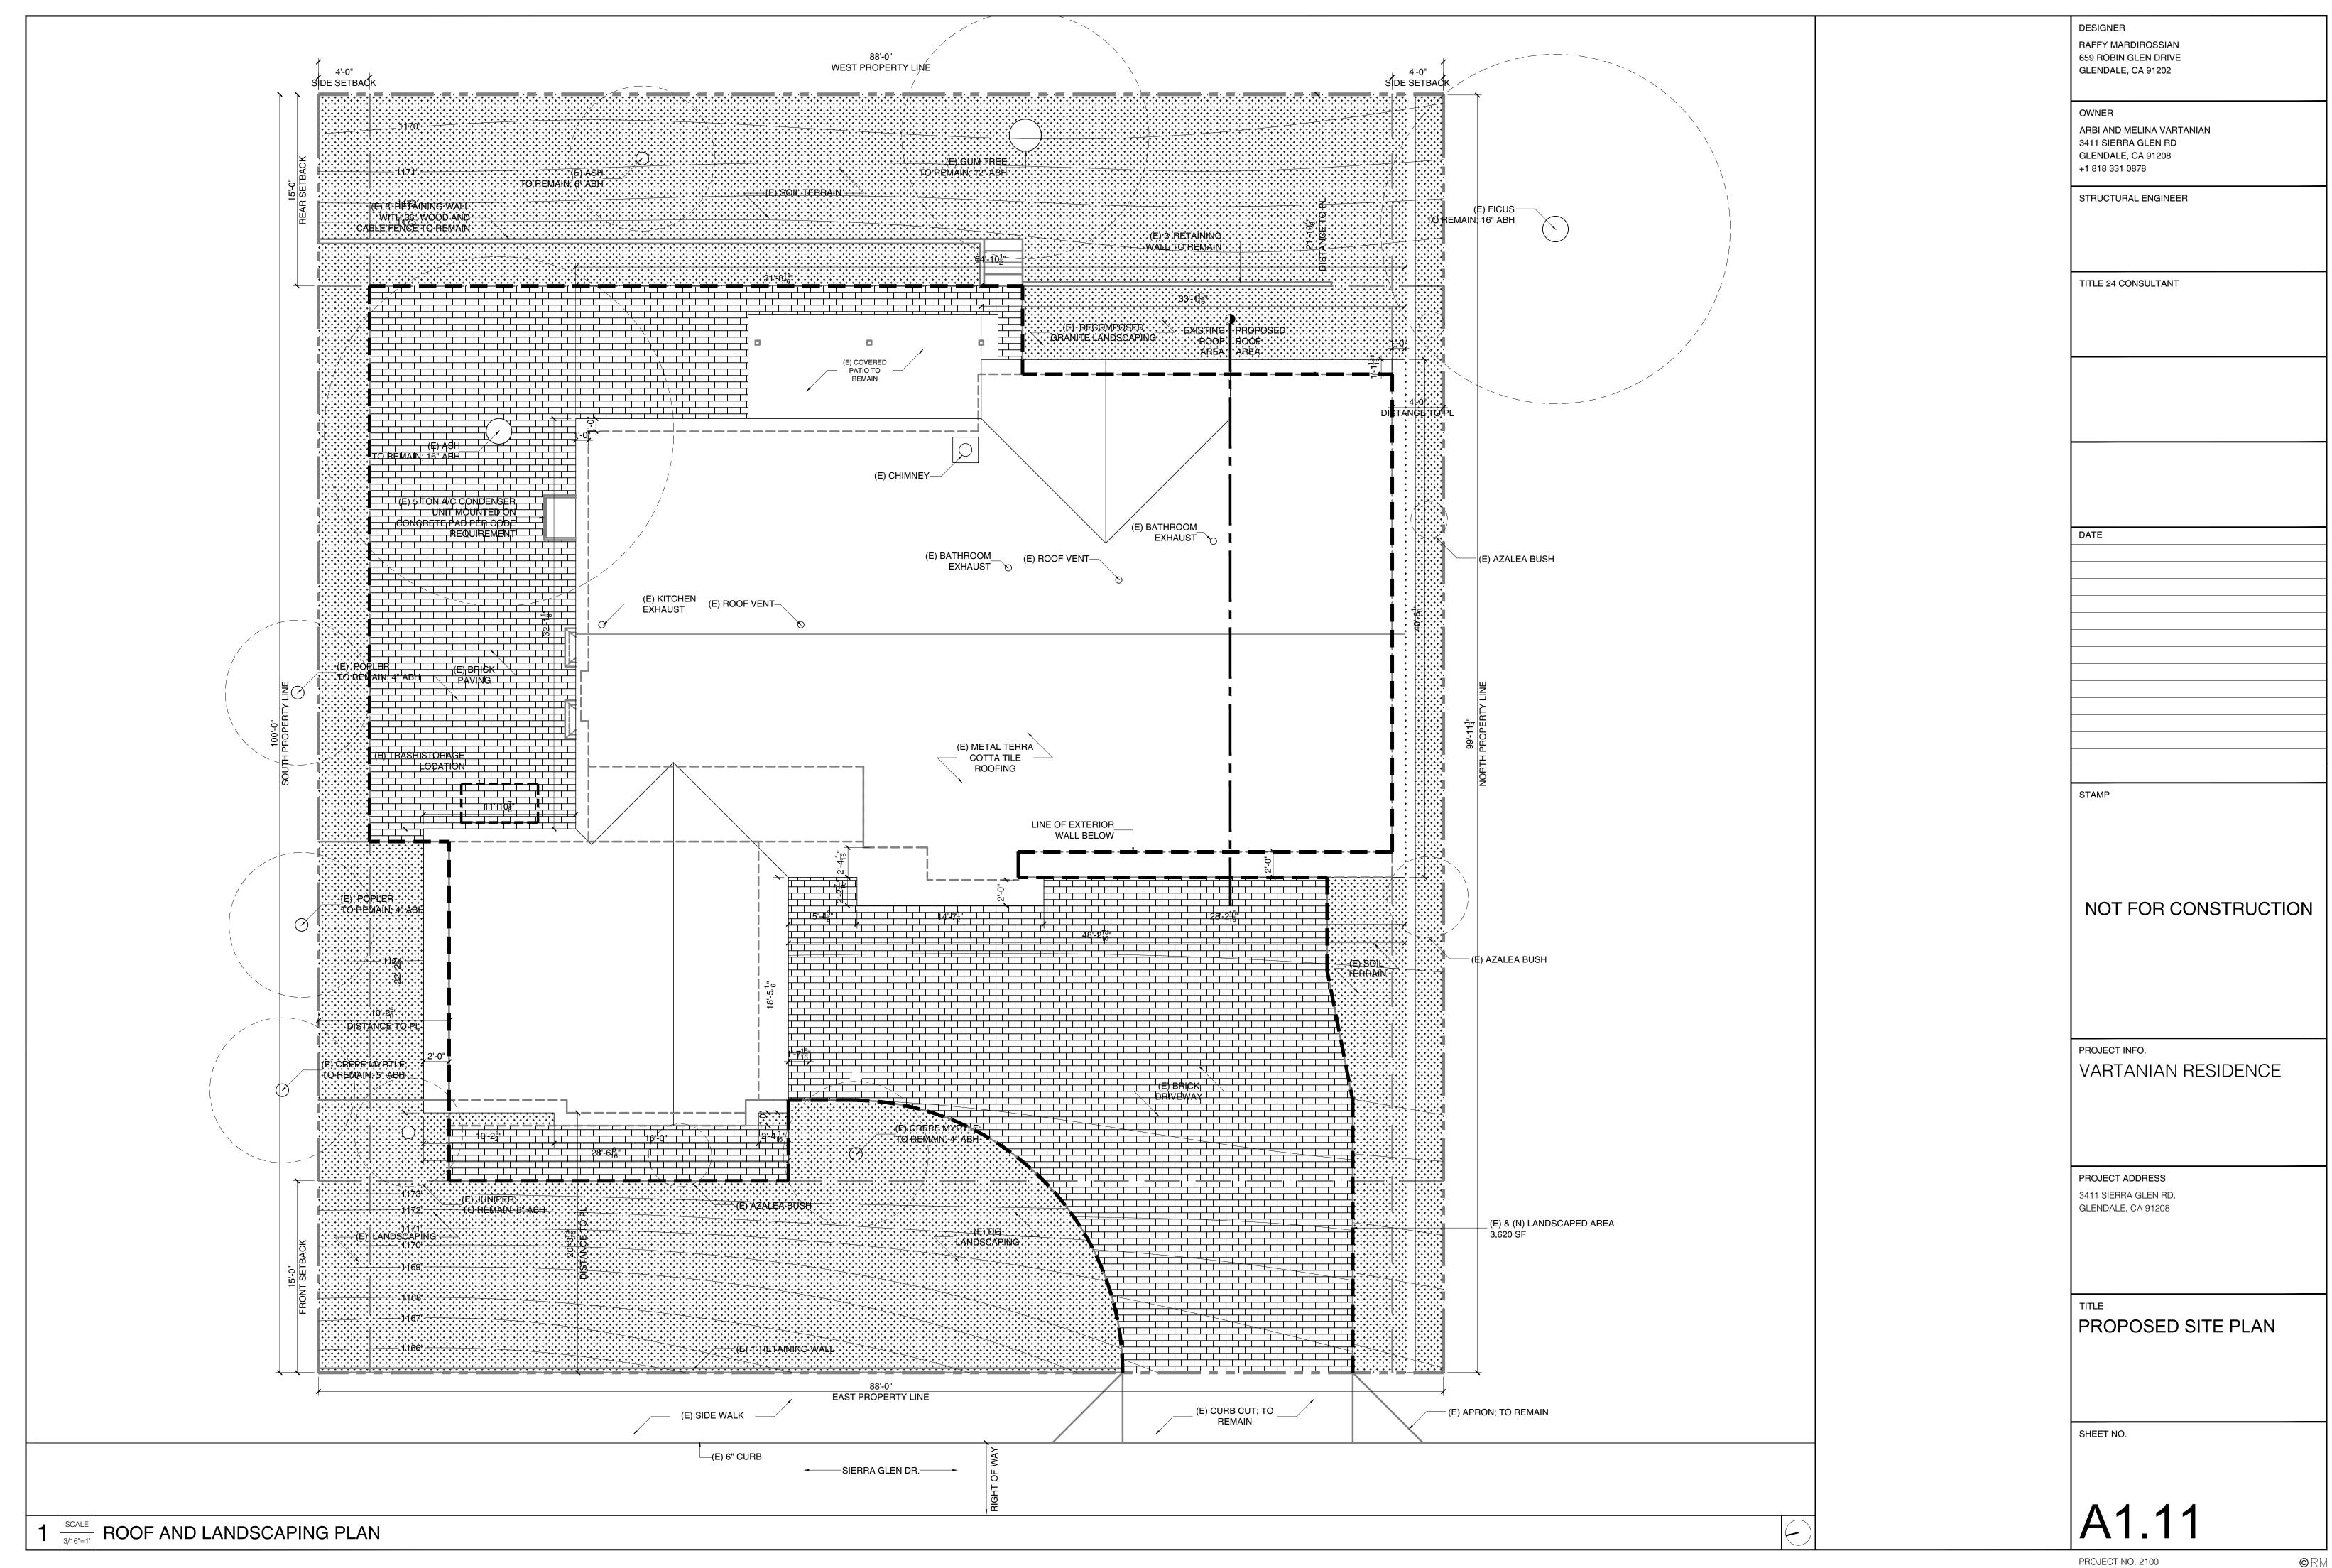

# **Determination of Compatibility: Site Planning**

The proposed site planning is appropriate, as modified by any proposed conditions, to the site and its surroundings for the following reasons:

- Overall, the site planning is appropriate and remains relatively unchanged with the house centrally sited on the lot on the existing flat pad.
- The proposed addition will infill an existing breezeway between the attached garage and the house, and extend the building's east elevation approximately 14 feet.
- There is a prevailing 20'-0" street-front setback in the immediate neighborhood and this will be maintained; no changes are proposed to the existing garage attached in front of the house with the proposed additions set back approximately an additional 20 feet.

There are no other changes proposed to the project site, and all landscaping will be