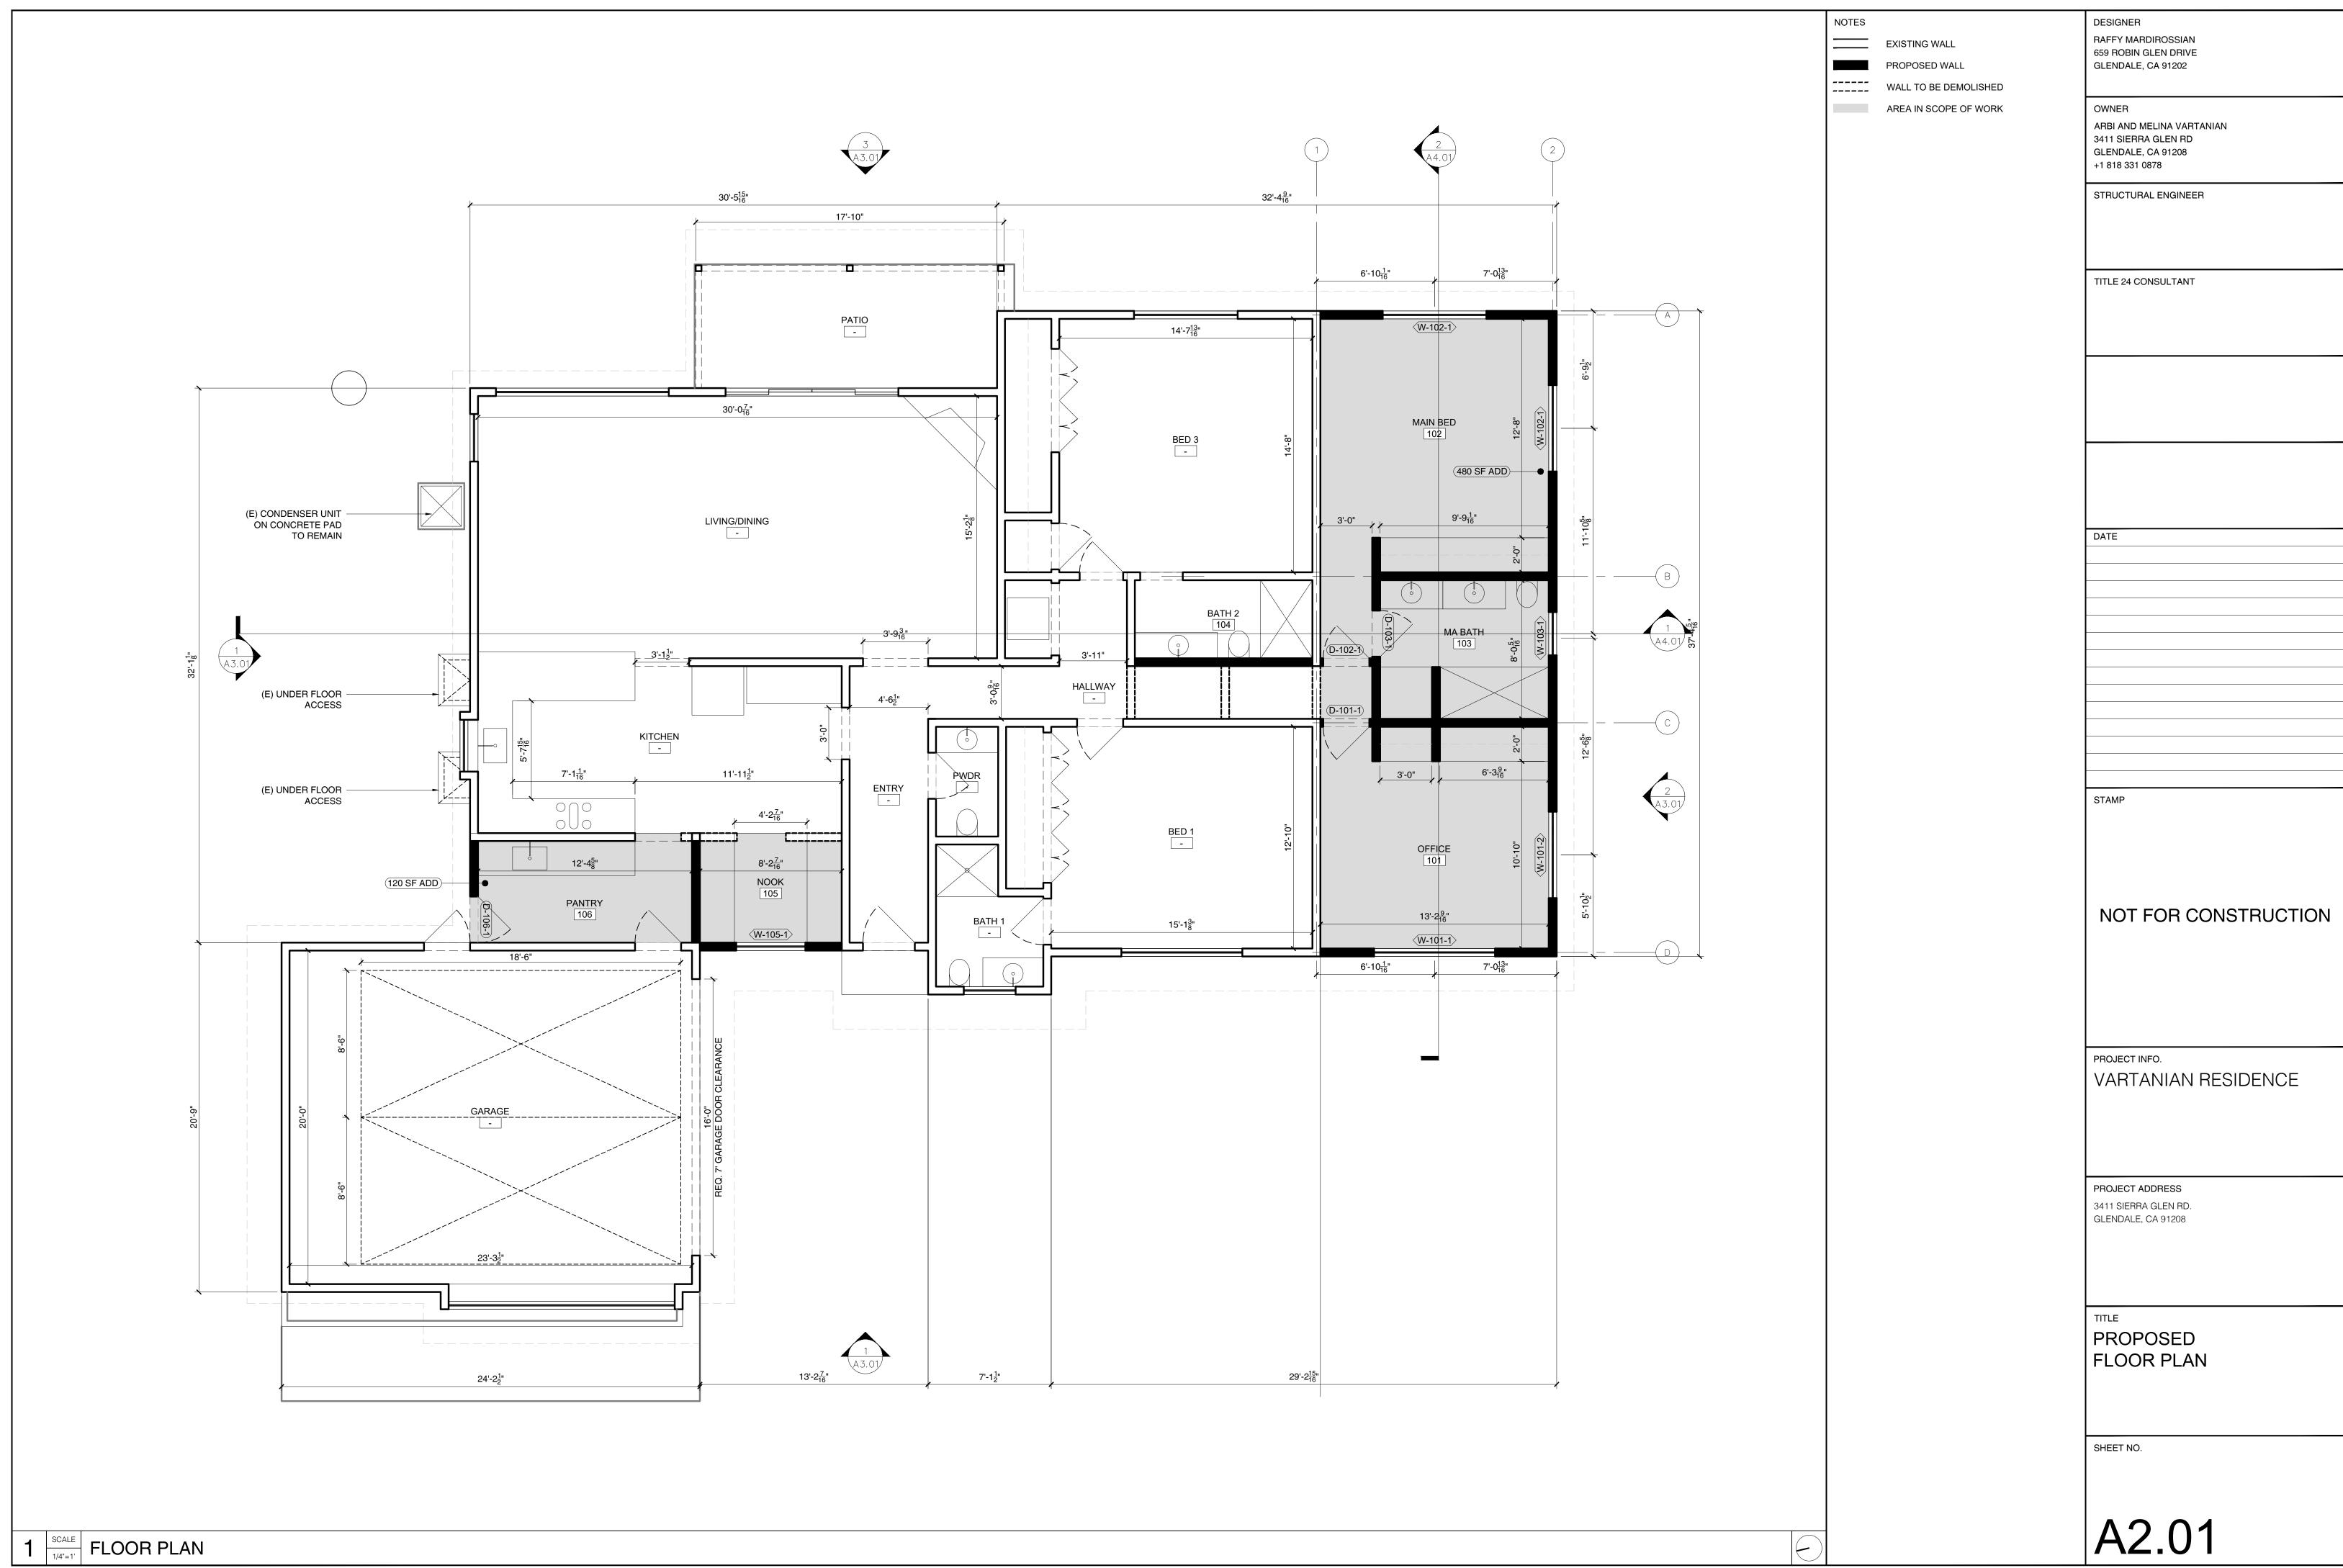

# **Project Summary**

The applicant is proposing a 600 square-foot (SF) addition (500 SF directly facing the street, 100 SF infill of an existing breezeway) to an existing one-story, 1,490 SF single-family residence (originally constructed in 1956) with an attached two-car garage on an 8,800 SF lot located in the R1R (FAR District II) Zone.

# **Determination of Compatibility: Site Planning**

The proposed site planning is appropriate, as modified by any proposed conditions, to the site and its surroundings for the following reasons:

- Overall, the site planning is appropriate and remains relatively unchanged with the house centrally sited on the lot on the existing flat pad.
- The proposed addition will infill an existing breezeway between the attached garage and the house, and extend the building's east elevation approximately 14 feet.
- There is a prevailing 20'-0" street-front setback in the immediate neighborhood and this will be maintained; no changes are proposed to the existing garage attached in front of the house with the proposed additions set back approximately an additional 20 feet.

- Overall, the mass, height, proportions, and architectural concept of the proposal is consistent with the existing one-story residence.
- The proposed addition that will infill an existing breezeway between the house and the garage, will maintain the existing roof and is in-line with the existing entry that will also be maintained.
- The 500 SF addition along the northerly portion of the lot expands the building footprint and extends the gable roof form while maintaining the existing 4:12 pitch.

- Overall, the addition's design and detailing are compatible with the existing ranchstyle house through the use of similar materials, windows and colors.
- The new windows are aluminum clad, casement, and recessed in the opening to match the existing residence. The windows on the rest of house are to remain as existing.
- The addition will feature a Boral Steel Stone Coated Roof System, shiplap wood siding, brick veneer wainscoting, and cement stucco siding to match the existing house.