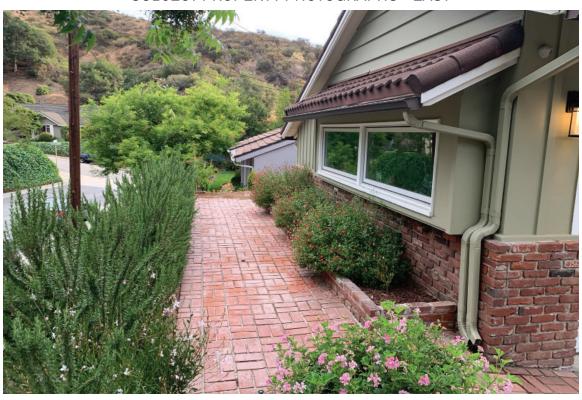

# **Existing Property/Background**

Originally developed in 1956, the project site is an 8,800 SF, rectangular-shaped, interior lot with frontage on Sierra Glen Road. The hillside lot has a gradual slope up from Sierra Glen Road to the existing flat pad of the current house, and then slopes downward towards the rear of the property line. The site is currently developed with an existing 1,490 SF single-family residence with an attached two-car garage located at the front of the house and perpendicular to the street. Access to the existing garage is from a driveway that will be maintained and located on Sierra Glen Road.