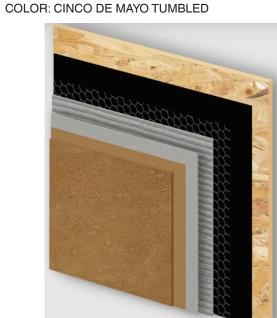

- Overall, the addition's design and detailing are compatible with the existing ranchstyle house through the use of similar materials, windows and colors.
- The new windows are aluminum clad, casement, and recessed in the opening to match the existing residence. The windows on the rest of house are to remain as existing.
- The addition will feature a Boral Steel Stone Coated Roof System, shiplap wood siding, brick veneer wainscoting, and cement stucco siding to match the existing house.