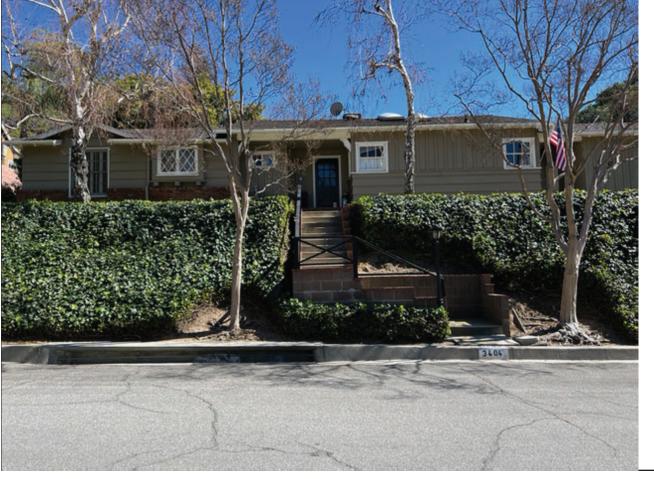

|  |
| AVE                                                               | -                        | -            | 12,142  | 1,832     | 15.1% | 1       | 20'     | -                |  |
| NEIGHBORHOOD SURVEY                                               |                          |              |         |           |       |         |         |                  |  |
| SITE LOCATION: SCALE: NTS 3411 SIERRA GLEN RD. GLENDALE, CA 91208 |                          |              |         |           |       |         |         |                  |  |

APN: 5613-012-031 DATE: 03/07/2022

PREPARED BY:

RAFFY MARDIROSSIAN 9846 CABANAS AVE. TUJUNGA, CA 91042





2 3425 SIERRA GLEN RD 5613-012-029 9,378 1,505 16.0% 1 20' COMP SHINGLE







COMP SHINGLE

COMP

SHINGLE











COMP SHINGLE

METAL

SHINGLE





METAL SHINGLE

COMP SHINGLE







COMP SHINGLE

METAL

SHINGLE