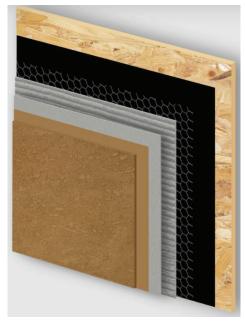

- Overall, the addition's design and detailing are compatible with the existing ranchstyle house through the use of similar materials, windows and colors.
- The new windows are aluminum clad, casement, and recessed in the opening to match the existing residence. The windows on the rest of house are to remain as existing.
- The addition will feature a Boral Steel Stone Coated Roof System, shiplap wood siding, brick veneer wainscoting, and cement stucco siding to match the existing house.