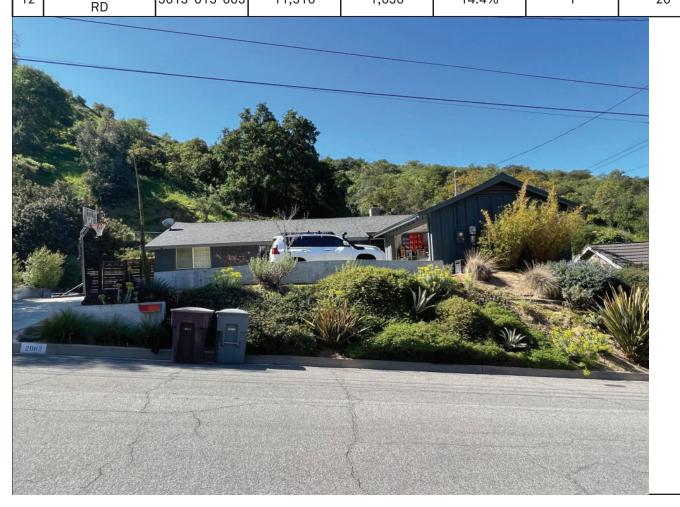

| -                        | -            | 12,142  | 1,832     | 15.1% | 1       | 20'     | -                |  |
| NEIGHBORHOOD SURVEY                                               |                          |              |         |           |       |         |         |                  |  |
| SITE LOCATION: SCALE: NTS 3411 SIERRA GLEN RD. GLENDALE, CA 91208 |                          |              |         |           |       |         |         |                  |  |

APN: 5613-012-031 DATE: 03/07/2022

PREPARED BY:

RAFFY MARDIROSSIAN 9846 CABANAS AVE. TUJUNGA, CA 91042





2 3425 SIERRA GLEN RD 5613-012-029 9,378 1,505 16.0% 1 20' COMP SHINGLE







COMP SHINGLE

COMP

SHINGLE











COMP SHINGLE

METAL

SHINGLE





METAL SHINGLE

COMP SHINGLE







COMP SHINGLE

METAL

SHINGLE