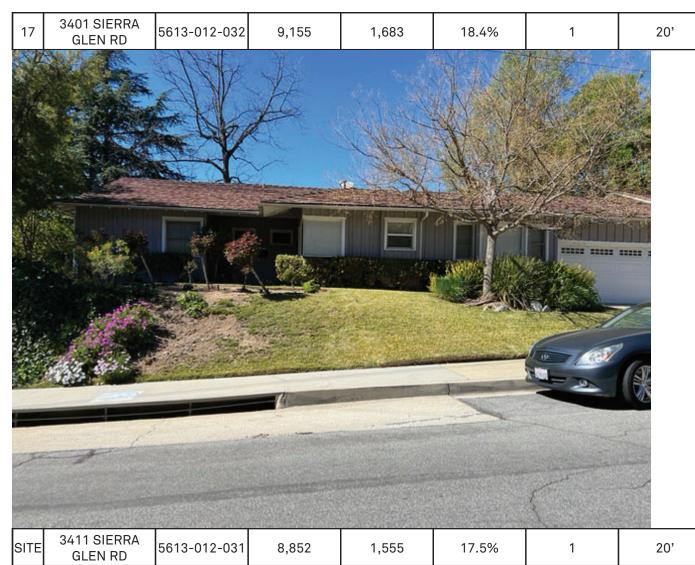

# **Project Summary**

The applicant is proposing a 600 square-foot (SF) addition (500 SF directly facing the street, 100 SF infill of an existing breezeway) to an existing one-story, 1,490 SF single-family residence (originally constructed in 1956) with an attached two-car garage on an 8,800 SF lot located in the R1R (FAR District II) Zone.

# **Existing Property/Background**

Originally developed in 1956, the project site is an 8,800 SF, rectangular-shaped, interior lot with frontage on Sierra Glen Road. The hillside lot has a gradual slope up from Sierra Glen Road to the existing flat pad of the current house, and then slopes downward towards the rear of the property line. The site is currently developed with an existing 1,490 SF single-family residence with an attached two-car garage located at the front of the house and perpendicular to the street. Access to the existing garage is from a driveway that will be maintained and located on Sierra Glen Road.

# **Neighborhood Survey**

|                   | Average of Properties within 300 linear feet of subject property | Range of Properties<br>within 300 linear feet<br>of subject property | Subject Property<br>Proposal |  |
|-------------------|------------------------------------------------------------------|----------------------------------------------------------------------|------------------------------|--|
| Lot size          | 12,142 sq. ft.                                                   | 7,937 sq. ft. – 18,558<br>sq. ft.                                    | 8,800 sq. ft.                |  |
| Setback           | 20'-0"                                                           | 20'-0"                                                               | 20'-0"                       |  |
| House size        | 1,832 sq. ft.                                                    | 1,504 sq. ft. – 2,199<br>sq. ft.                                     | 2,090 sq. ft.                |  |
| Floor Area Ratio  | 0.15                                                             | 0.09 – 0.21                                                          | 0.24                         |  |
| Number of stories | 1-story                                                          | 1-story                                                              | 1-story                      |  |