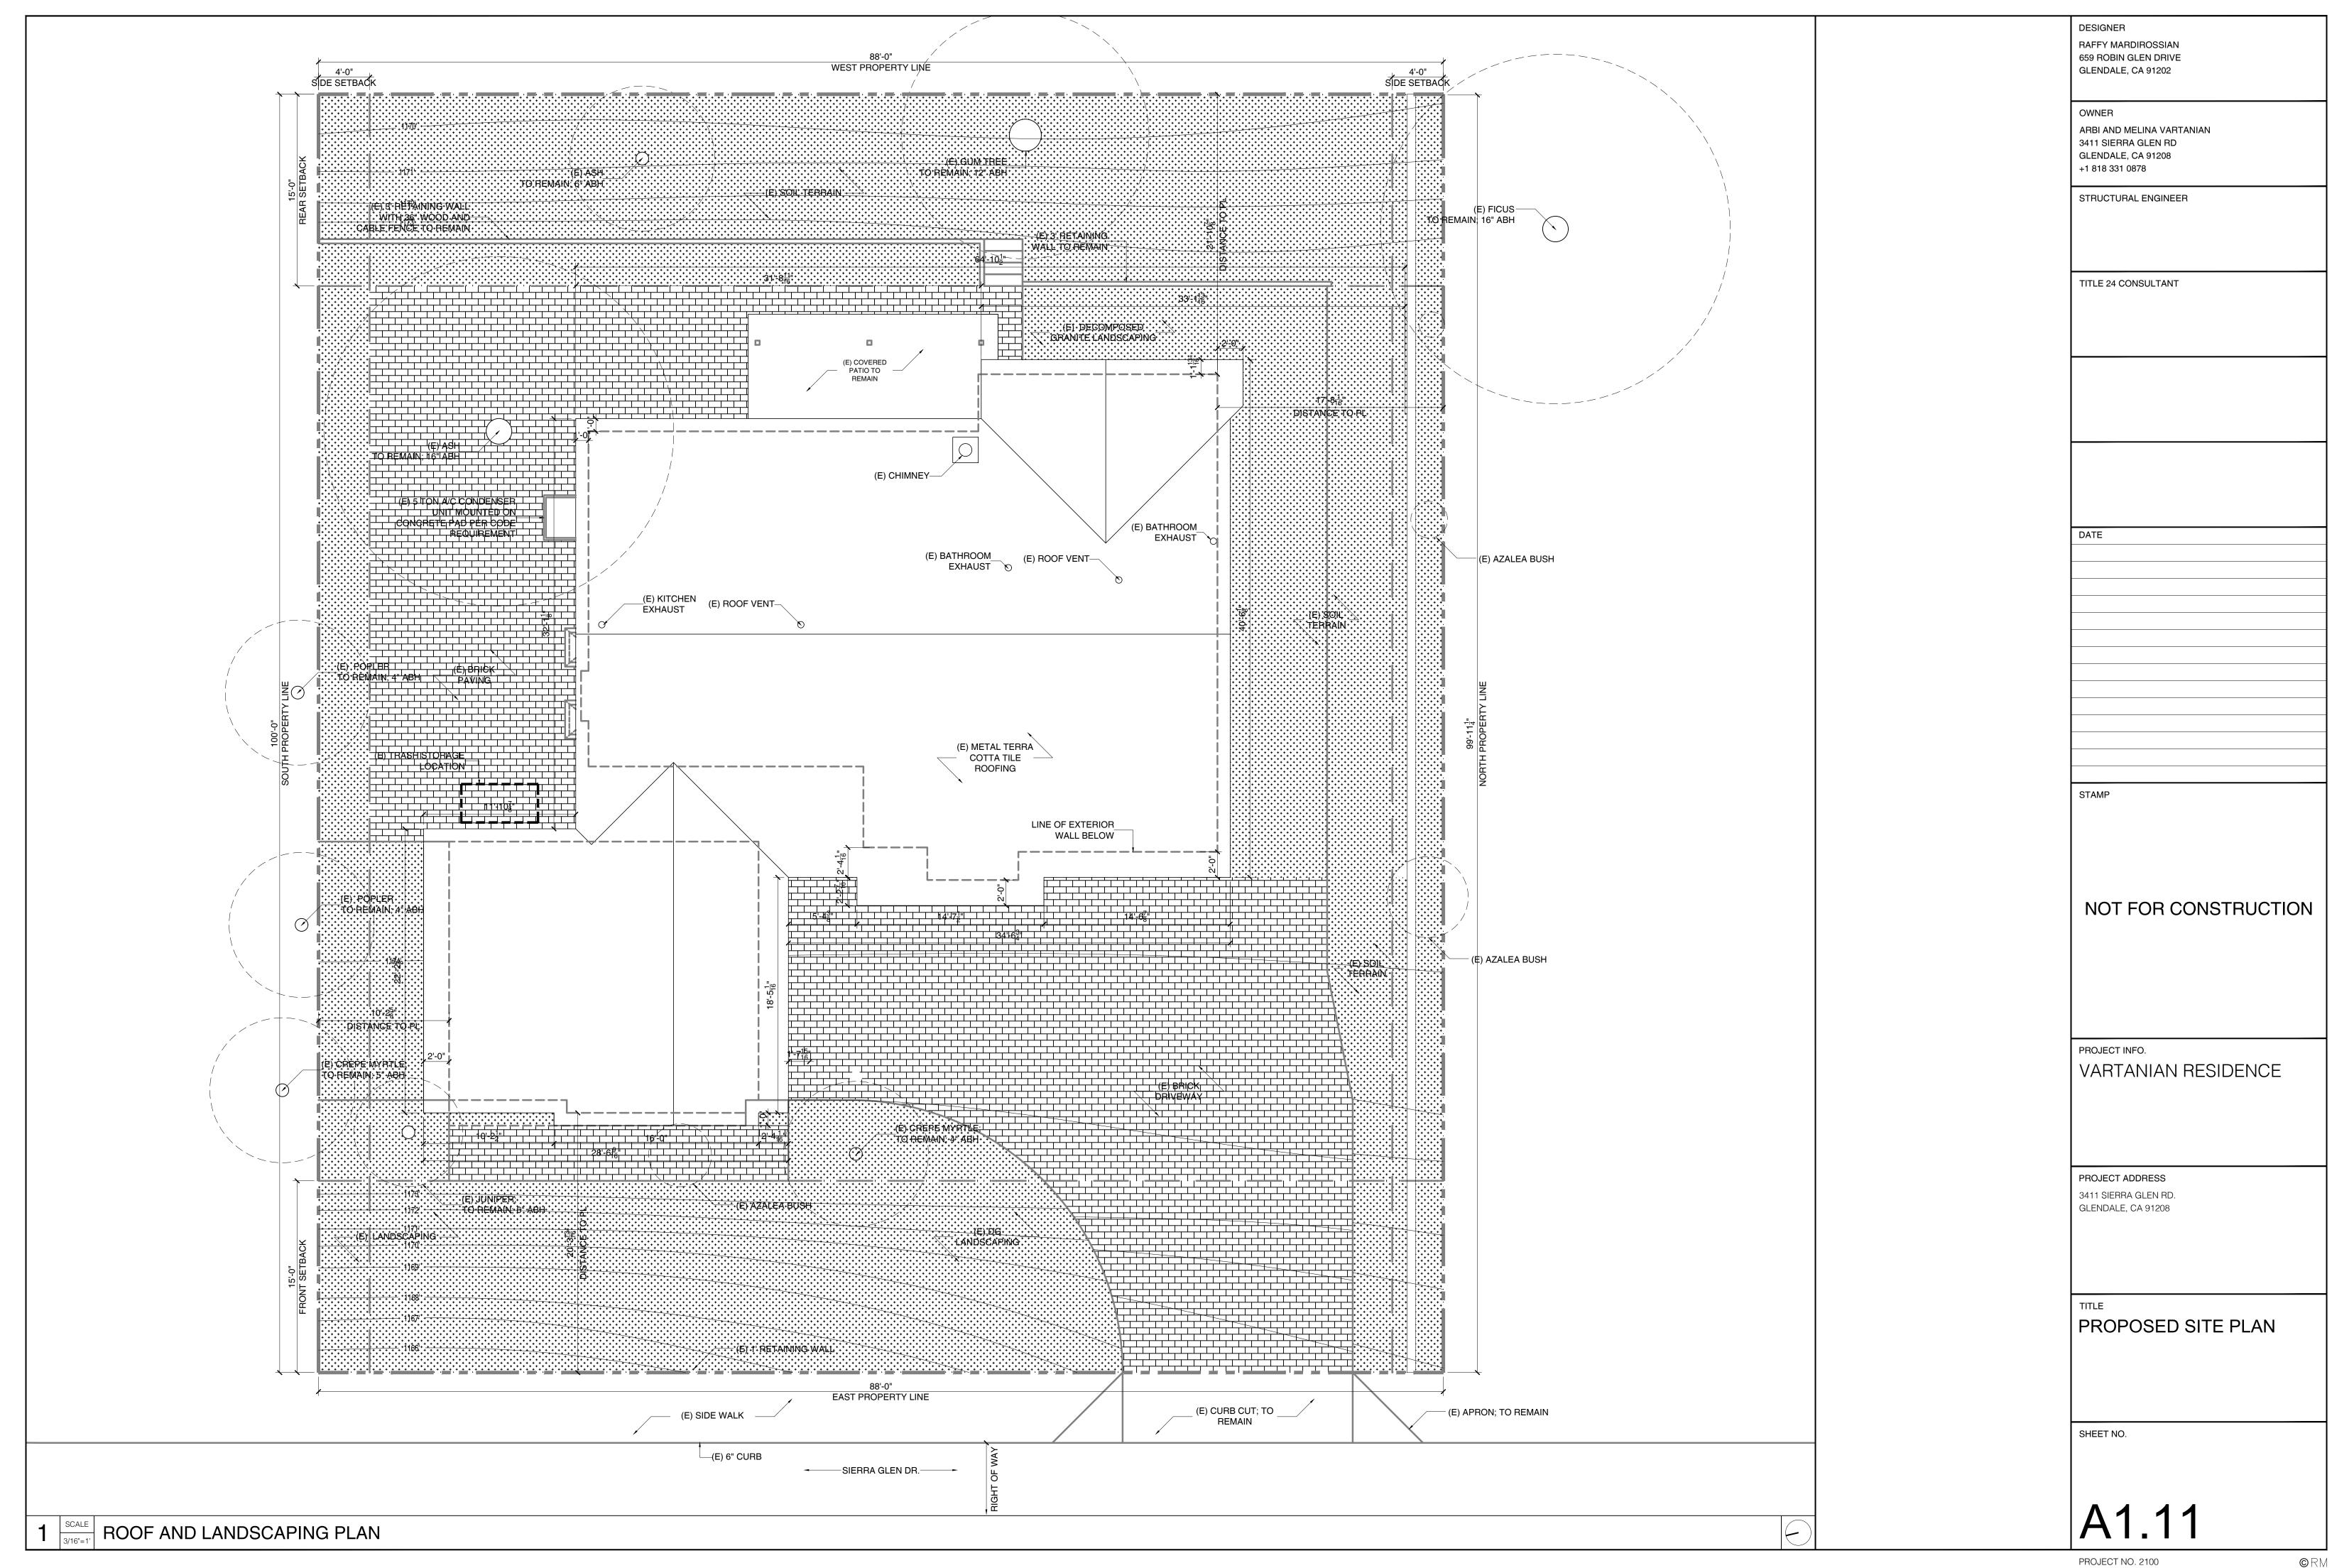

# **Determination of Compatibility: Site Planning**

The proposed site planning is appropriate, as modified by any proposed conditions, to the site and its surroundings for the following reasons:

- Overall, the site planning is appropriate and remains relatively unchanged with the house centrally sited on the lot on the existing flat pad.
- The proposed addition will infill an existing breezeway between the attached garage and the house, and extend the building's east elevation approximately 14 feet.
- There is a prevailing 20'-0" street-front setback in the immediate neighborhood and this will be maintained; no changes are proposed to the existing garage attached in front of the house with the proposed additions set back approximately an additional 20 feet.

There are no other changes proposed to the project site, and all landscaping will be