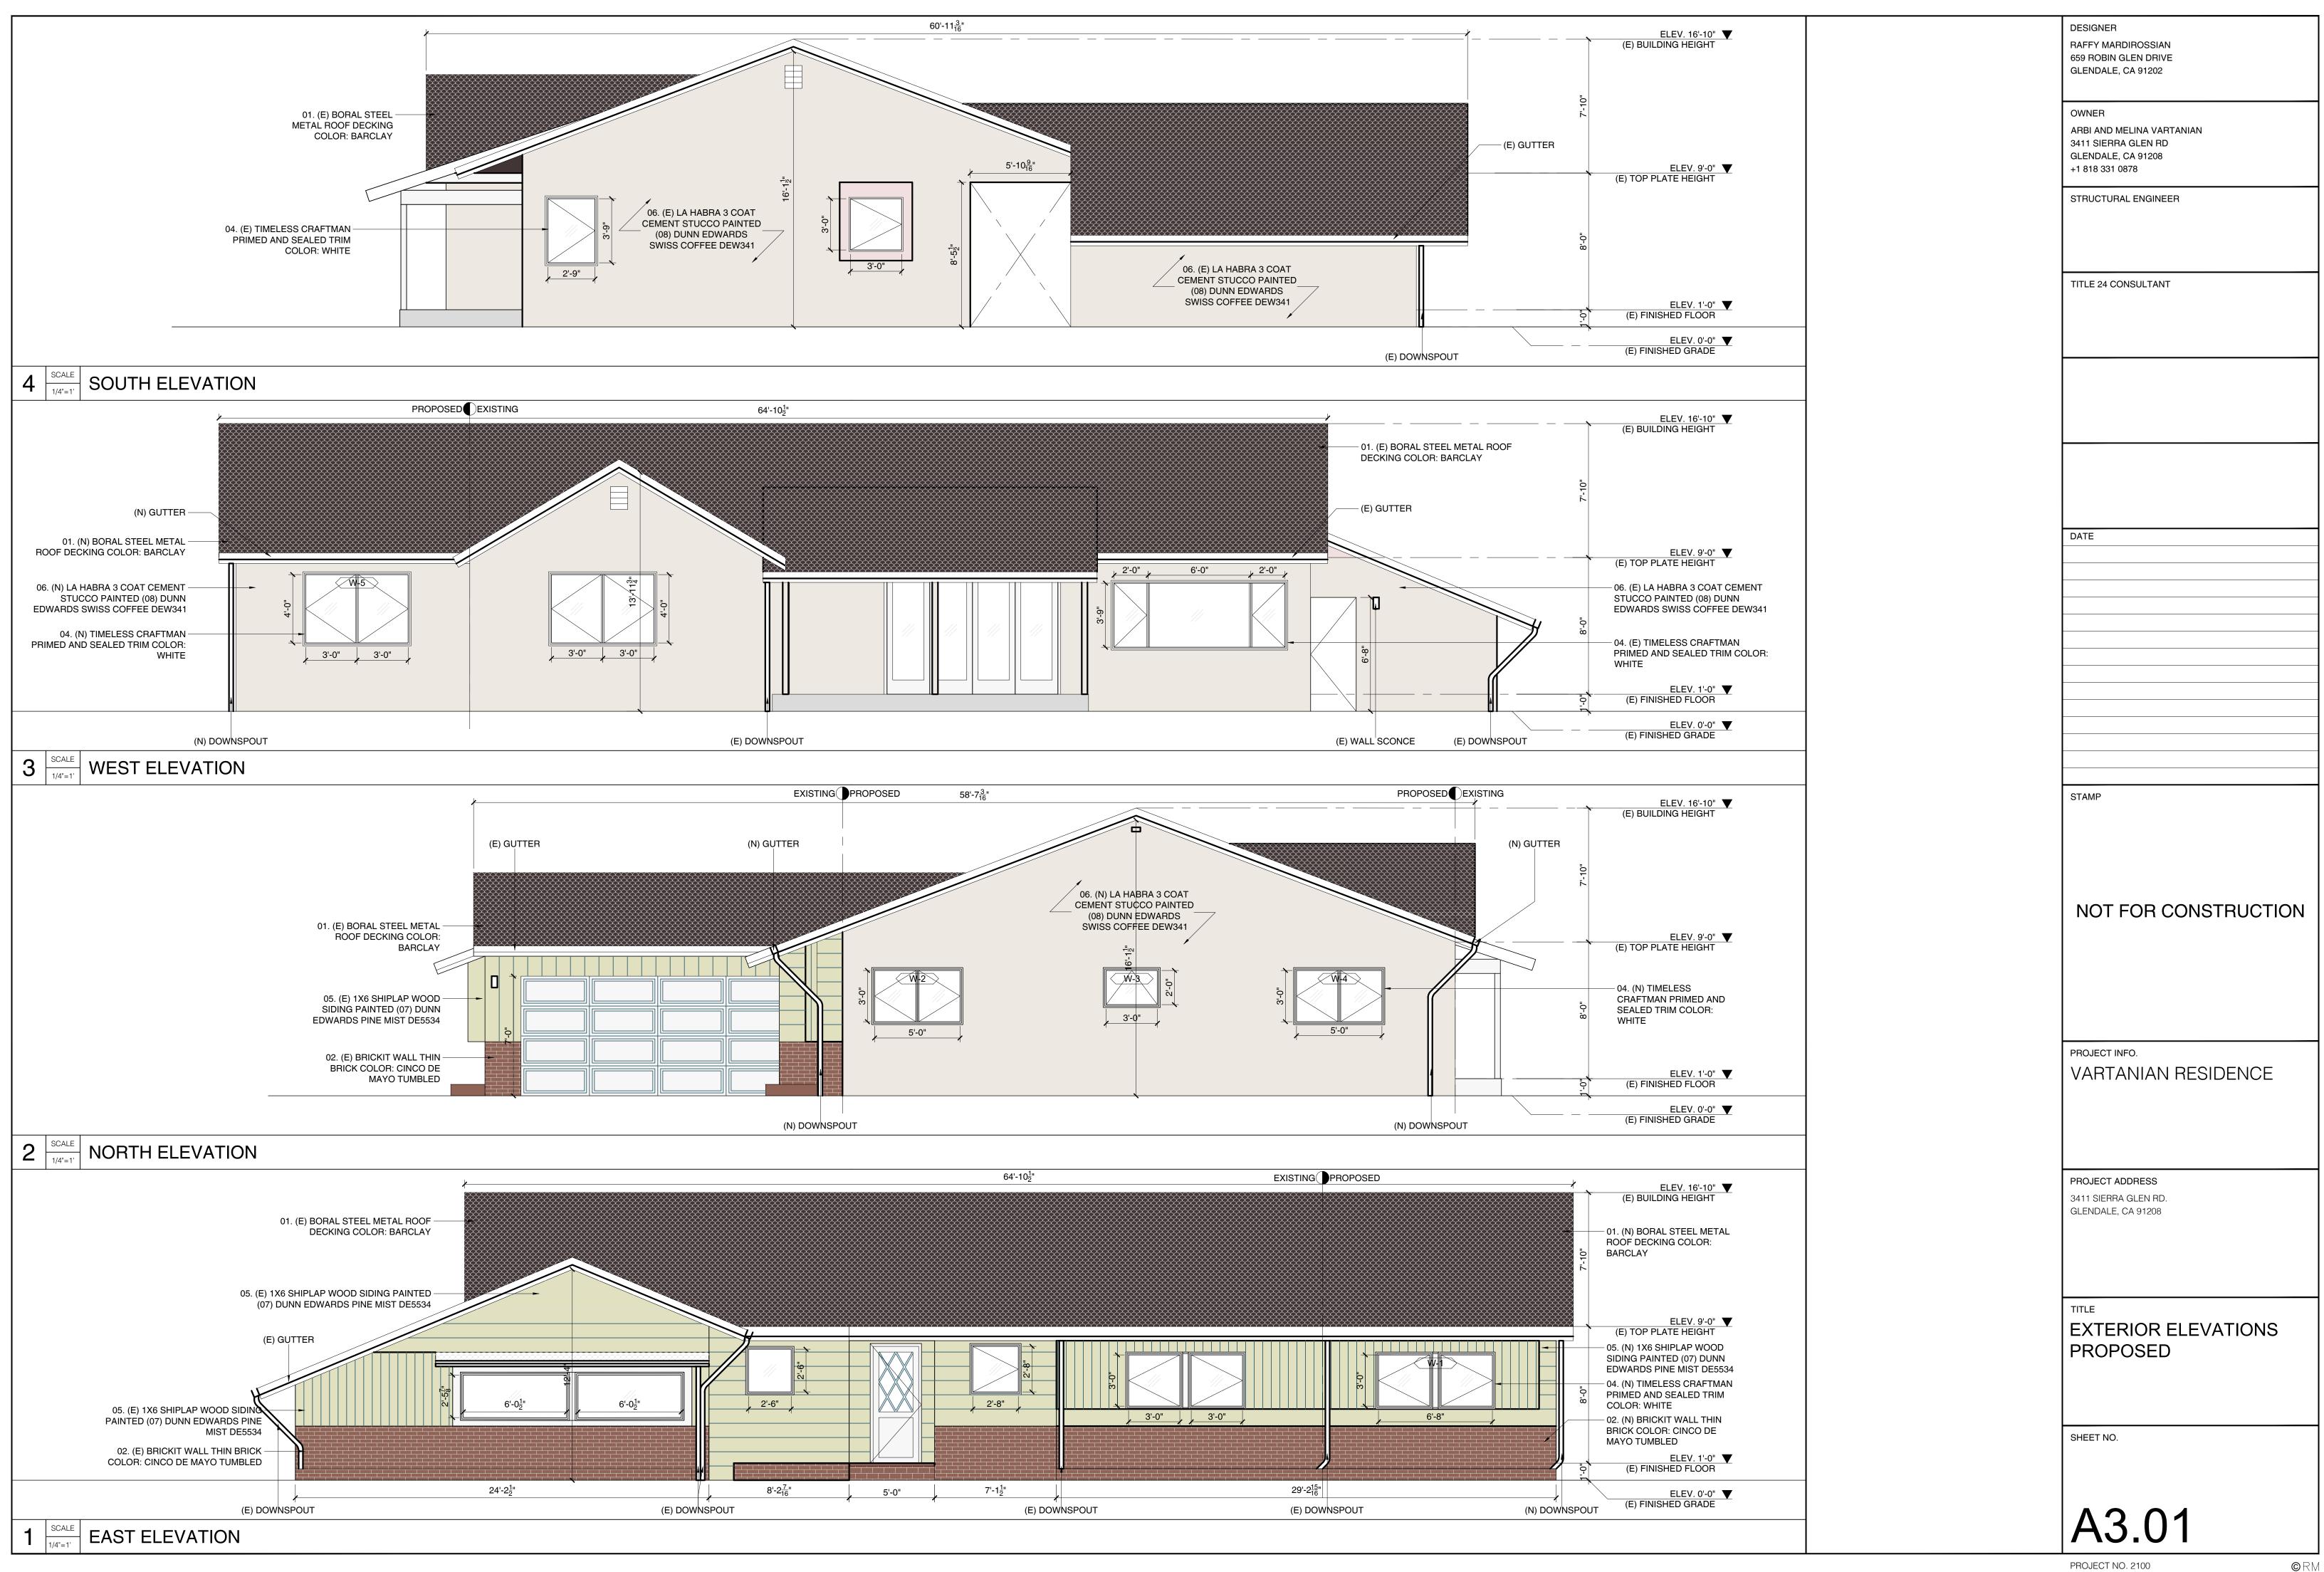

- Overall, the mass, height, proportions, and architectural concept of the proposal is consistent with the existing one-story residence.
- The proposed addition that will infill an existing breezeway between the house and the garage, will maintain the existing roof and is in-line with the existing entry that will also be maintained.
- The 500 SF addition along the northerly portion of the lot expands the building footprint and extends the gable roof form while maintaining the existing 4:12 pitch.

- Overall, the addition's design and detailing are compatible with the existing ranchstyle house through the use of similar materials, windows and colors.
- The new windows are aluminum clad, casement, and recessed in the opening to match the existing residence. The windows on the rest of house are to remain as existing.
- The addition will feature a Boral Steel Stone Coated Roof System, shiplap wood siding, brick veneer wainscoting, and cement stucco siding to match the existing house.