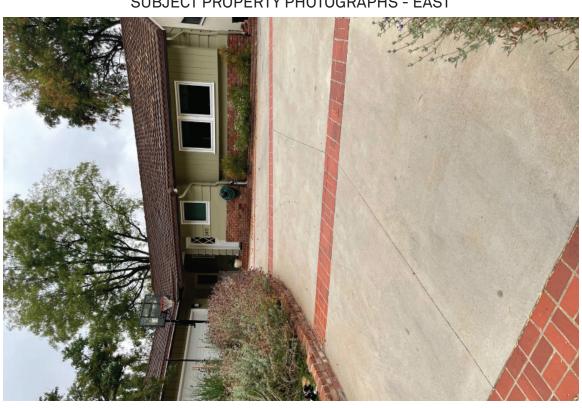

# **Existing Property/Background**

Originally developed in 1956, the project site is an 8,800 SF, rectangular-shaped, interior lot with frontage on Sierra Glen Road. The hillside lot has a gradual slope up from Sierra Glen Road to the existing flat pad of the current house, and then slopes downward towards the rear of the property line. The site is currently developed with an existing 1,490 SF single-family residence with an attached two-car garage located at the front of the house and perpendicular to the street. Access to the existing garage is from a driveway that will be maintained and located on Sierra Glen Road.