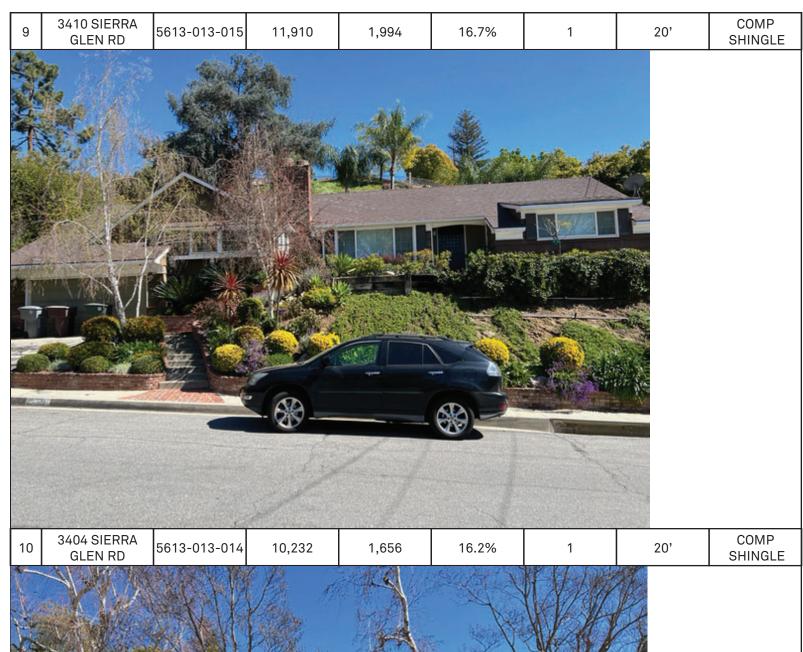

|                  |  |
| AVE                                                               | -                        | -            | 12,142  | 1,832     | 15.1% | 1       | 20'     | -                |  |
| NEIGHBORHOOD SURVEY                                               |                          |              |         |           |       |         |         |                  |  |
| SITE LOCATION: SCALE: NTS 3411 SIERRA GLEN RD. GLENDALE, CA 91208 |                          |              |         |           |       |         |         |                  |  |

APN: 5613-012-031 DATE: 03/07/2022

PREPARED BY:

RAFFY MARDIROSSIAN 9846 CABANAS AVE. TUJUNGA, CA 91042





2 3425 SIERRA GLEN RD 5613-012-029 9,378 1,505 16.0% 1 20' COMP SHINGLE







COMP SHINGLE

COMP

SHINGLE











COMP SHINGLE

METAL

SHINGLE





METAL SHINGLE

COMP SHINGLE







COMP SHINGLE

METAL

SHINGLE