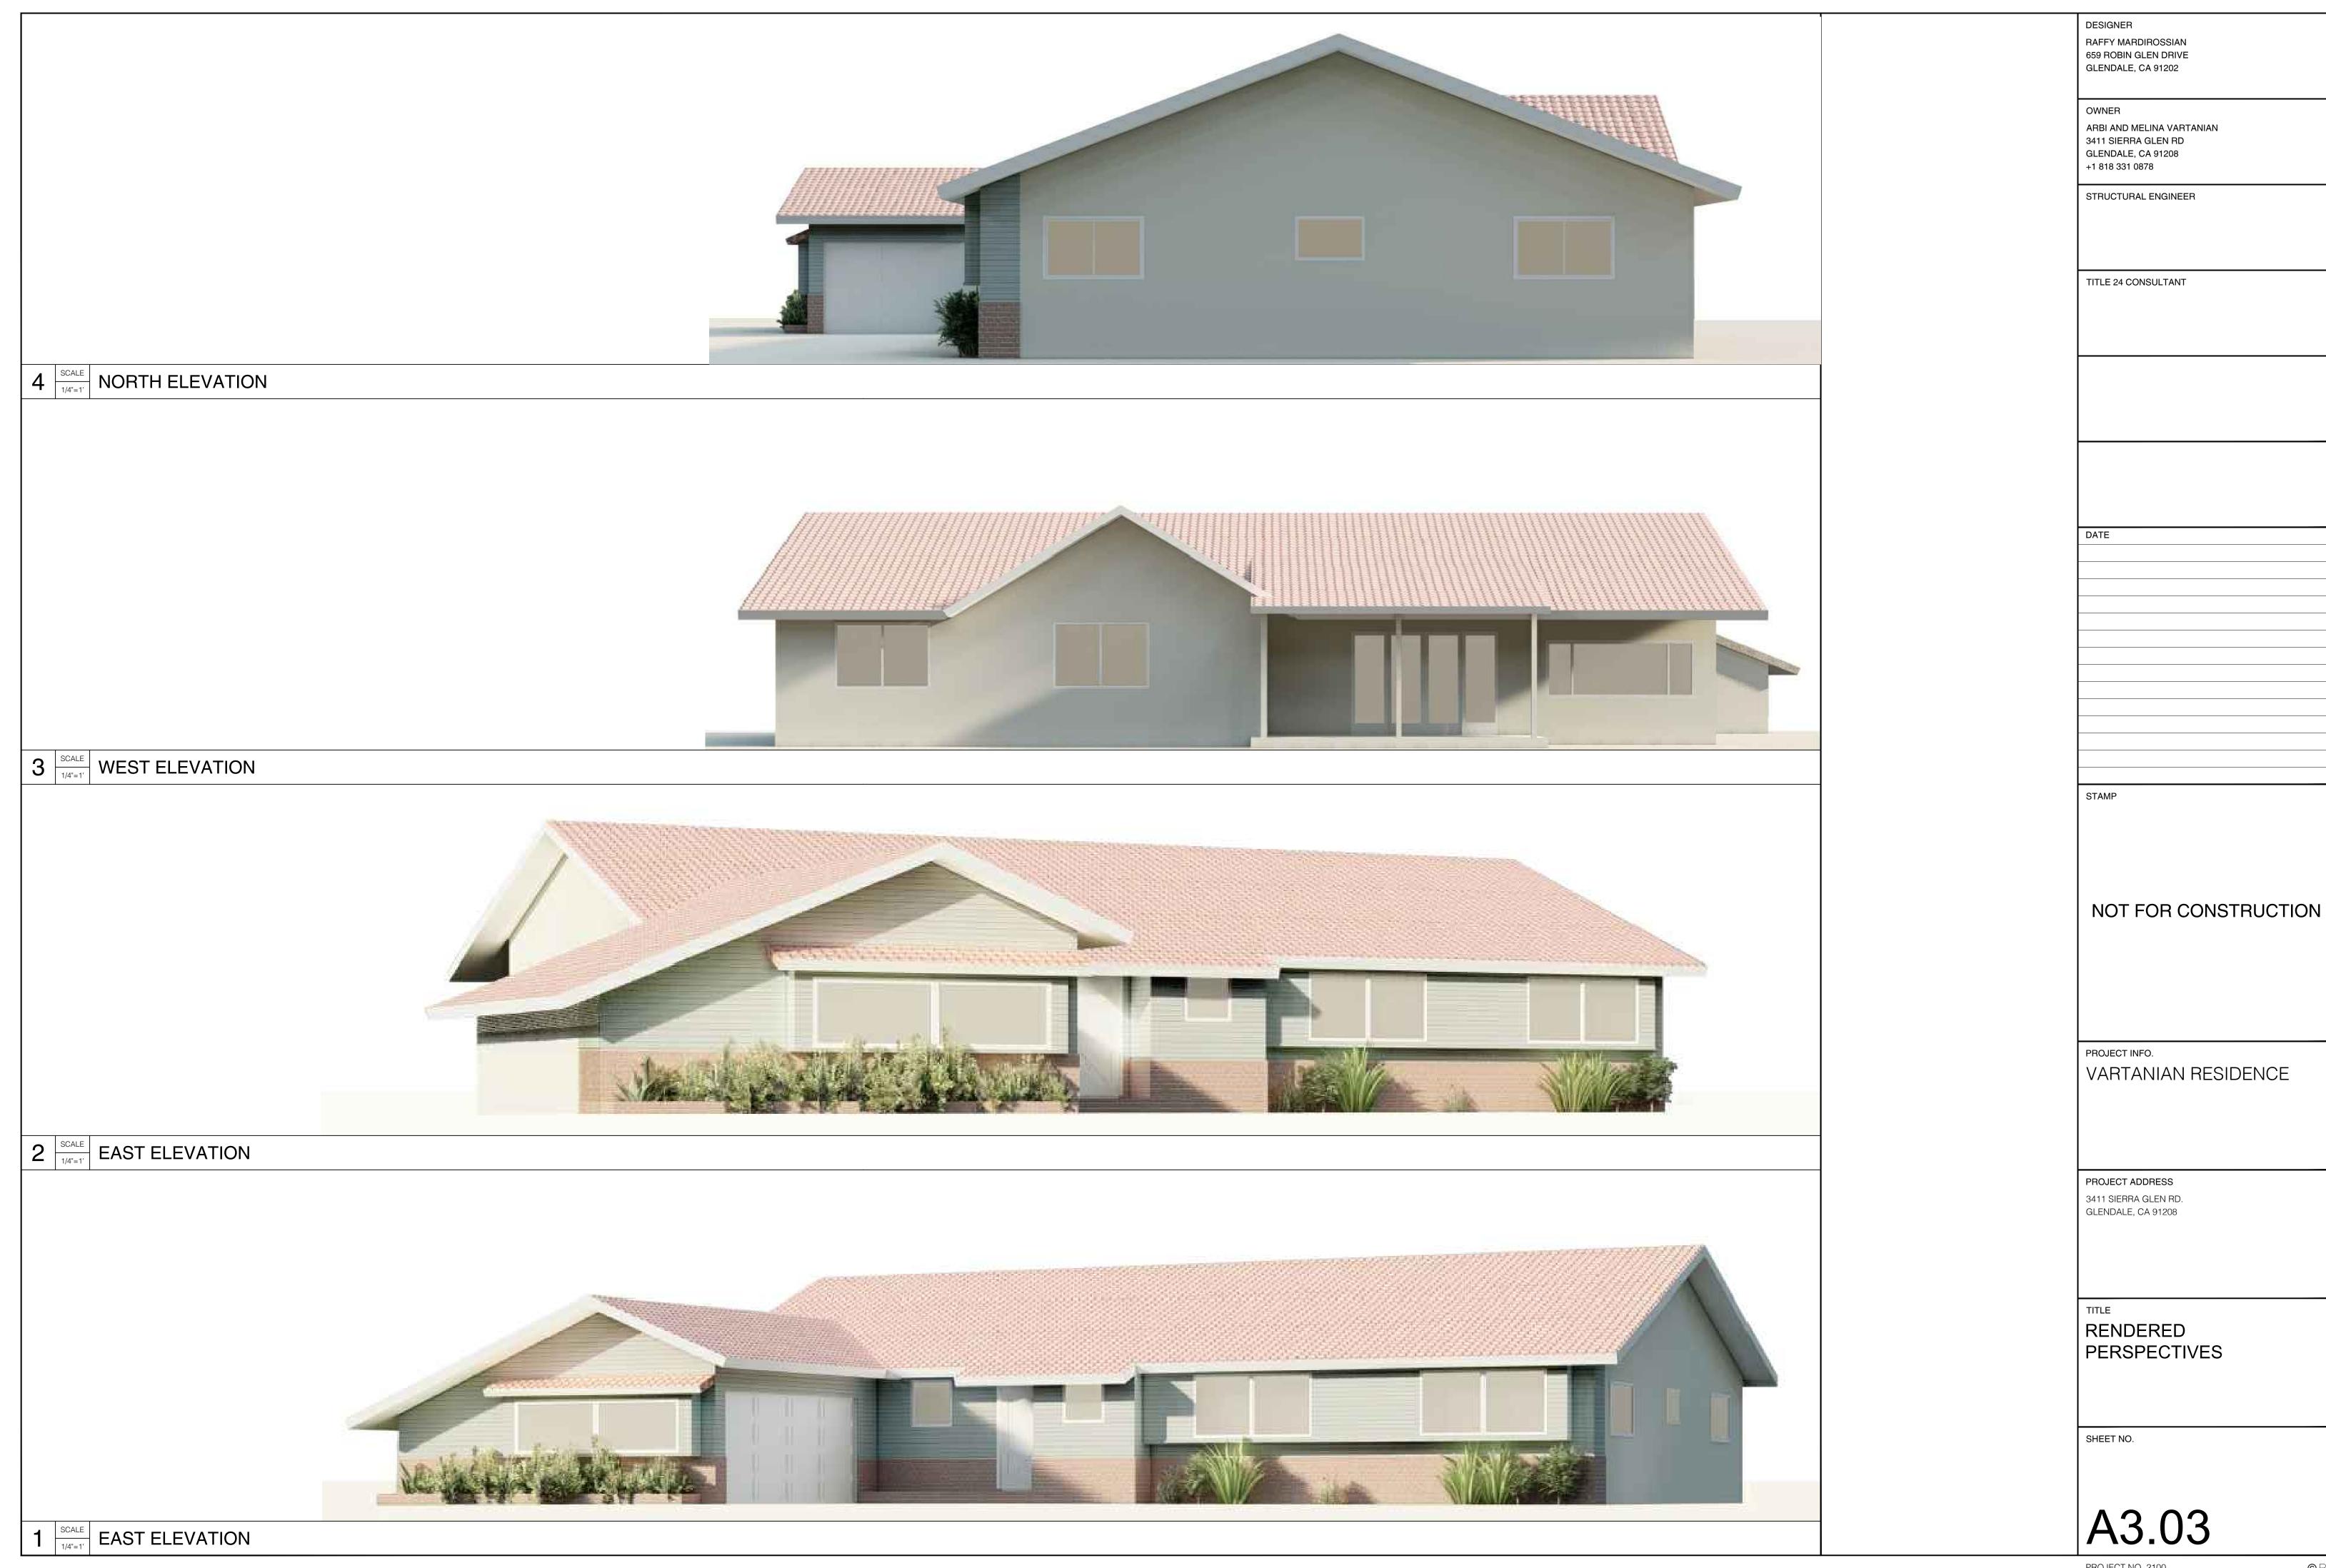

# **Determination of Compatibility: Site Planning**

The proposed site planning is appropriate, as modified by any proposed conditions, to the site and its surroundings for the following reasons:

- Overall, the site planning is appropriate and remains relatively unchanged with the house centrally sited on the lot on the existing flat pad.
- The proposed addition will infill an existing breezeway between the attached garage and the house, and extend the building's east elevation approximately 14 feet.
- There is a prevailing 20'-0" street-front setback in the immediate neighborhood and this will be maintained; no changes are proposed to the existing garage attached in front of the house with the proposed additions set back approximately an additional 20 feet.

- Overall, the mass, height, proportions, and architectural concept of the proposal is consistent with the existing one-story residence.
- The proposed addition that will infill an existing breezeway between the house and the garage, will maintain the existing roof and is in-line with the existing entry that will also be maintained.
- The 500 SF addition along the northerly portion of the lot expands the building footprint and extends the gable roof form while maintaining the existing 4:12 pitch.

- Overall, the addition's design and detailing are compatible with the existing ranchstyle house through the use of similar materials, windows and colors.
- The new windows are aluminum clad, casement, and recessed in the opening to match the existing residence. The windows on the rest of house are to remain as existing.
- The addition will feature a Boral Steel Stone Coated Roof System, shiplap wood siding, brick veneer wainscoting, and cement stucco siding to match the existing house.