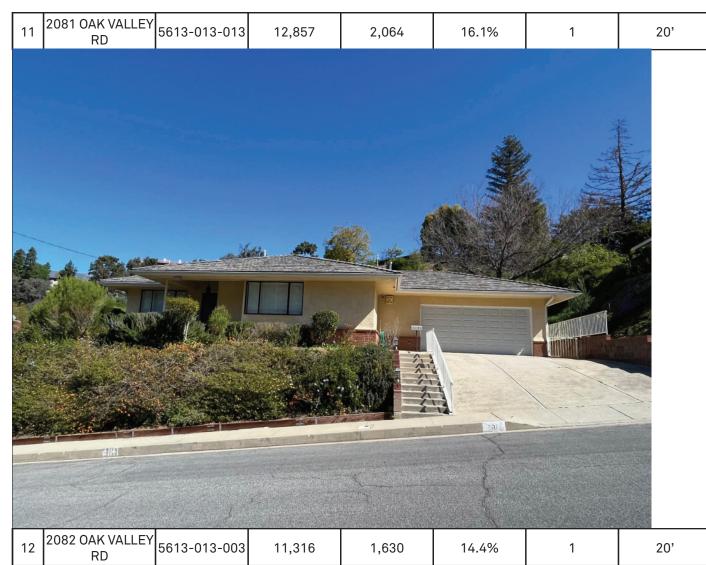

|  |
| AVE                                                               | -                        | -            | 12,142  | 1,832     | 15.1% | 1       | 20'     | -                |  |
| NEIGHBORHOOD SURVEY                                               |                          |              |         |           |       |         |         |                  |  |
| SITE LOCATION: SCALE: NTS 3411 SIERRA GLEN RD. GLENDALE, CA 91208 |                          |              |         |           |       |         |         |                  |  |

APN: 5613-012-031 DATE: 03/07/2022

PREPARED BY:

RAFFY MARDIROSSIAN 9846 CABANAS AVE. TUJUNGA, CA 91042





2 3425 SIERRA GLEN RD 5613-012-029 9,378 1,505 16.0% 1 20' COMP SHINGLE







COMP SHINGLE

COMP

SHINGLE











COMP SHINGLE

METAL

SHINGLE





METAL SHINGLE

COMP SHINGLE







COMP SHINGLE

METAL

SHINGLE