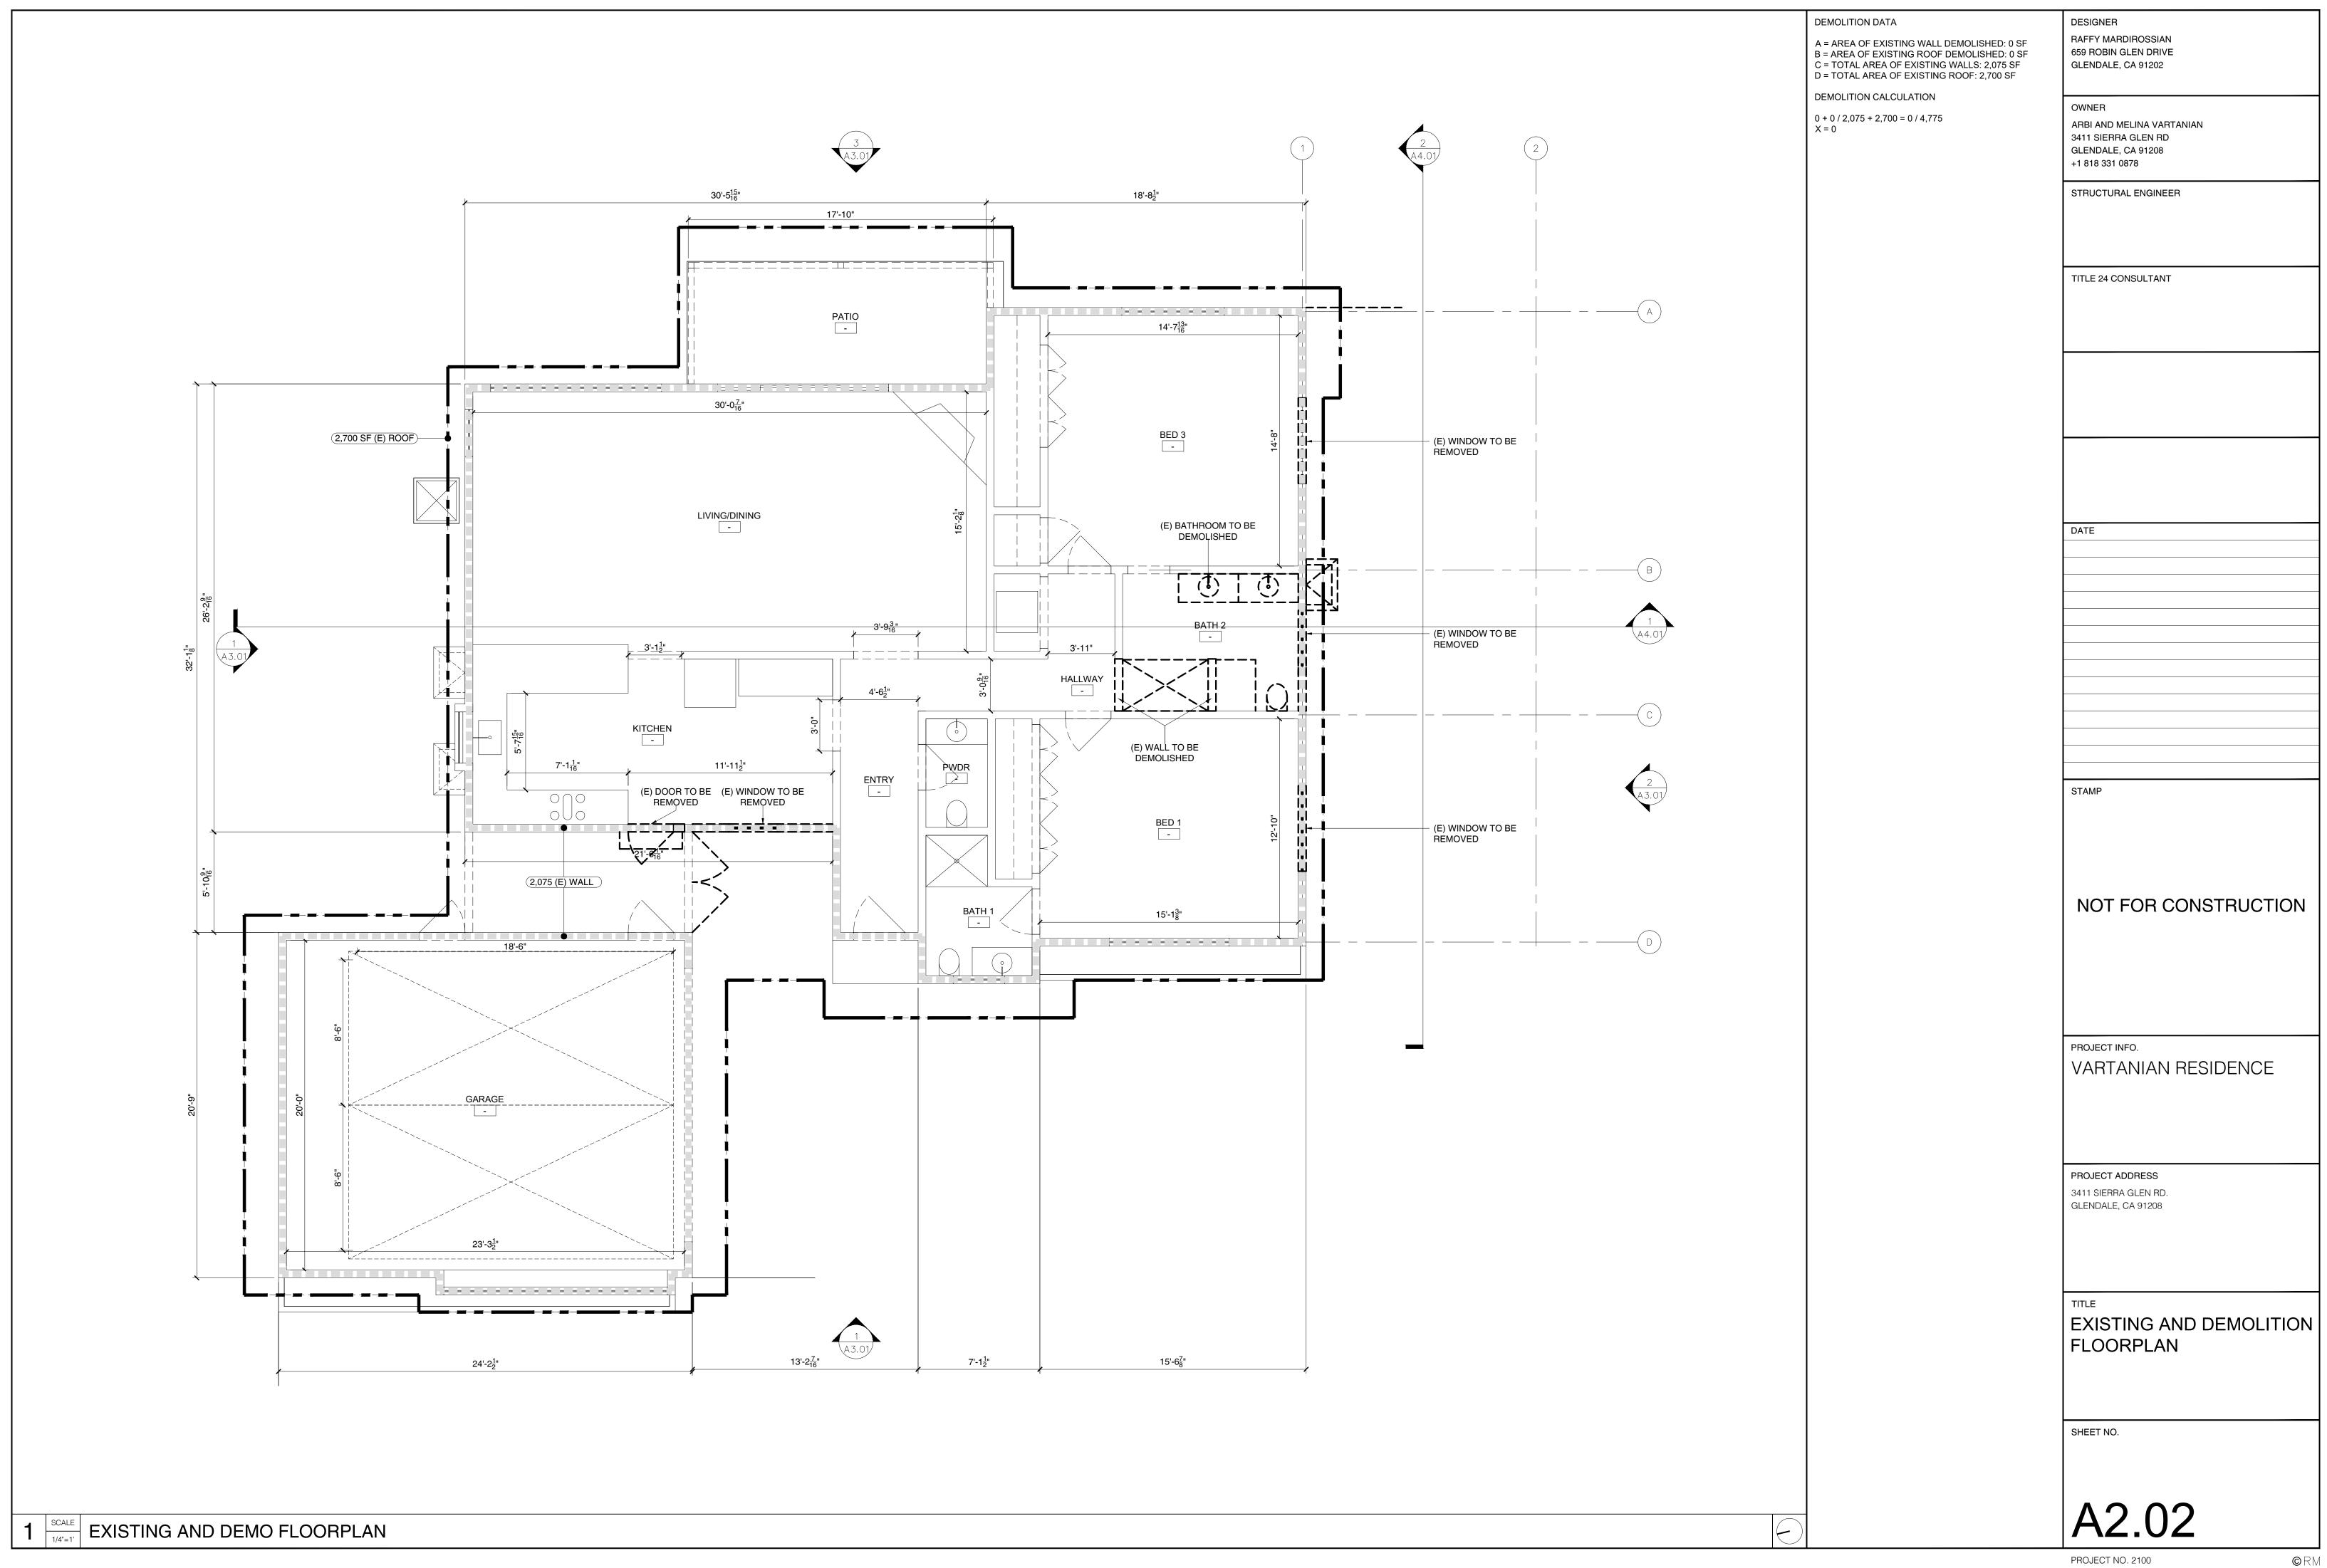

# **Project Summary**

The applicant is proposing a 600 square-foot (SF) addition (500 SF directly facing the street, 100 SF infill of an existing breezeway) to an existing one-story, 1,490 SF single-family residence (originally constructed in 1956) with an attached two-car garage on an 8,800 SF lot located in the R1R (FAR District II) Zone.

# **Existing Property/Background**

Originally developed in 1956, the project site is an 8,800 SF, rectangular-shaped, interior lot with frontage on Sierra Glen Road. The hillside lot has a gradual slope up from Sierra Glen Road to the existing flat pad of the current house, and then slopes downward towards the rear of the property line. The site is currently developed with an existing 1,490 SF single-family residence with an attached two-car garage located at the front of the house and perpendicular to the street. Access to the existing garage is from a driveway that will be maintained and located on Sierra Glen Road.

# **Determination of Compatibility: Site Planning**

The proposed site planning is appropriate, as modified by any proposed conditions, to the site and its surroundings for the following reasons:

- Overall, the site planning is appropriate and remains relatively unchanged with the house centrally sited on the lot on the existing flat pad.
- The proposed addition will infill an existing breezeway between the attached garage and the house, and extend the building's east elevation approximately 14 feet.
- There is a prevailing 20'-0" street-front setback in the immediate neighborhood and this will be maintained; no changes are proposed to the existing garage attached in front of the house with the proposed additions set back approximately an additional 20 feet.

- Overall, the mass, height, proportions, and architectural concept of the proposal is consistent with the existing one-story residence.
- The proposed addition that will infill an existing breezeway between the house and the garage, will maintain the existing roof and is in-line with the existing entry that will also be maintained.
- The 500 SF addition along the northerly portion of the lot expands the building footprint and extends the gable roof form while maintaining the existing 4:12 pitch.