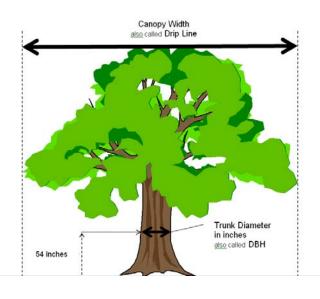

#### TREE MEASUREMENTS Example

- 1. Trunk Diameter measured 54 inches above the soil grade,
- 2. Canopy width size, measured to furthest extent of tree branches.