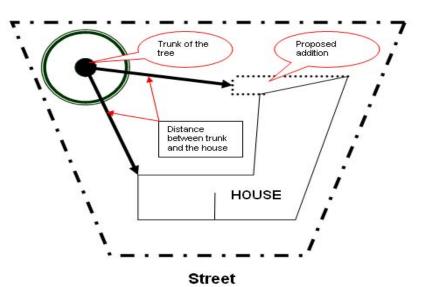

#### SITE PLAN Example

Sketch site plan (aerial view) of location of tree(s) and their canopy size, showing:

- 1. Location of protected tree(s) and distance from structure(s).
- 2. Existing and/or proposed footprint of structure(s) paving, and landscape areas.