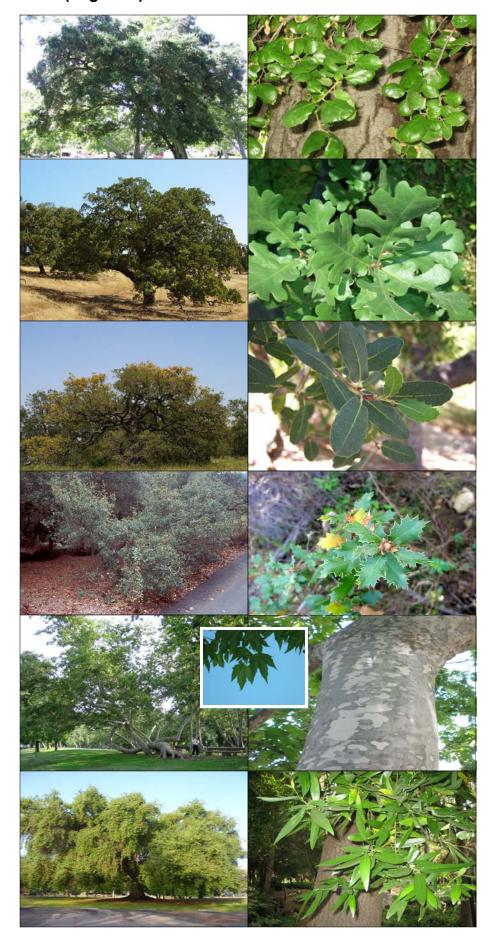

### **TREE SPECIES**

Coast live oak Quercus agrifolia

Valley oak *Quercus lobata* 

Mesa oak Quercus engelmannii

Scrub oak Quercus berberidifolia

Western sycamore Platanus racemosa

California bay Umbelullaria californica