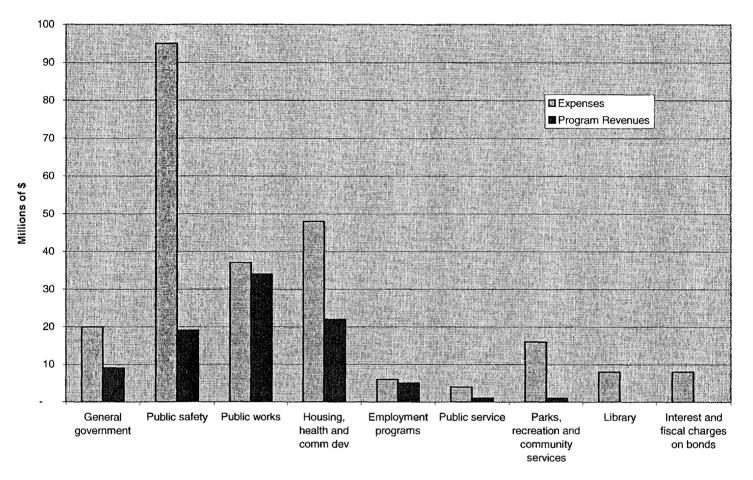

n (19.76 percent) during the year
- Capital Grants and contribution increased by \$8.7 million (127.94 percent) during the year
- Property tax increased by \$5.3 million (9.52 percent) during the year
- Miscellaneous revenue increased by \$6.9 million (44.52 percent) during the year
- Public safety expenses increased by \$11.7 million (14.10 percent) during the year and the majority of the increase is due to the reclassification of fire paramedic fund from enterprise fund to special revenue fund in fiscal year 2006
- Housing, health and community development increased \$7.9 million (19.90 percent) during the year
- Parks, recreation, and community services expenses increased by \$5.5 million (54.46 percent) during the year

#### **Expenses and Program Revenues – Governmental Activities**



#### City of Glendale's Changes in Net Assets

| •                                      |    |        |         |         |        |         |        |
|----------------------------------------|----|--------|---------|---------|--------|---------|--------|
|                                        |    | Govern | ımental | Busines | s-type |         |        |
| (Millions of \$)                       |    | activ  | ities   | activi  | ties   | То      | tal    |
|                                        |    | 2006   | 2005    | 2006    | 2005   | 2006    | 2005   |
| Revenue:                               |    |        |         |         |        |         |        |
| Program revenues:                      |    |        |         |         |        |         |        |
| Charges for se