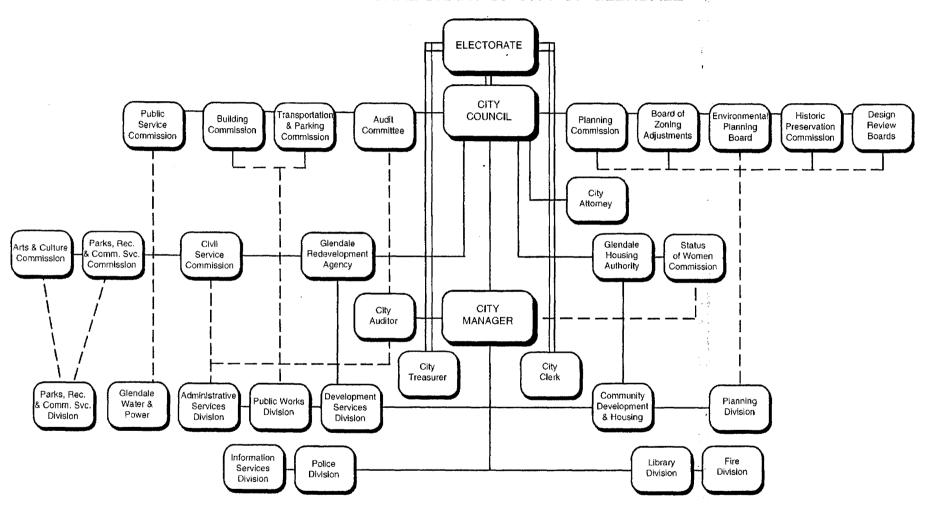

### CITY OF GLENDALE, CALIFORNIA

| Table of Contents                                                    | <u>Exhibit</u> | <u>Page</u> |
|----------------------------------------------------------------------|----------------|-------------|
| INTRODUCTORY SECTION (Not Covered by Independent Auditors' Report)   |                |             |
| Letter of Transmittal                                                |                | i           |
| Officials of the City of Glendale                                    |                | vii         |
| Organizational Chart of the City of Glendale                         |                | viii        |
| Certificate of Achievement for Excellence in Financial Reporting     |                | ix          |
| FINANCIAL SECTION                                                    |                |             |
| Independent Auditors' Report on Financial Statements                 |                | 1           |
| Management's Discussion and Analysis                                 |                | 3           |
| Basic Financial Statements:                                          |                |             |
| Government-wide Financial Statements:                                | ***            |             |
| Statement of Net Assets                                              | Exhibit A-1    | 17          |
| Statement of Activities                                              | Exhibit A-2    | 18          |
| Fund Financial Statements                                            |                |             |
| Balance Sheet – Governmental Funds                                   | Exhibit B-1    | 19          |
| Reconciliation of Balance Sheet of Governmental Funds to             | EMMON B 1      | 19          |
| the Statement of Net Assets                                          | Exhibit B-2    | 20          |
| Statement of Revenues, Expenditures, and Changes in                  |                | _•          |
| Fund Balances - Governmental Funds                                   | Exhibit C-1    | 21          |
| Reconciliation of the Statement of Revenues, Expenditures,           |                |             |
| and Changes in Fund balances of Governmental Funds to                |                |             |
| the Statement of Activities                                          | Exhibit C-2    | 22          |
| Statement of Revenues - Budget and Actual - General Fund             | Exhibit D-1    | 23          |
| Statement of Expenditures –                                          |                |             |
| Budget and Actual - General Fund                                     | Exhibit D-2    | 25          |
| Statement of Net Assets - Proprietary Funds                          | Exhibit E-1    | 29          |
| Statement of Revenues, Expenses, and Changes in                      |                |             |
| Net Assets - Proprietary Funds                                       | Exhibit E-2    | 30          |
| Statement of Cash Flows – Proprietary Funds                          | Exhibit E-3    | 31          |
| Notes to the Financial Statements                                    |                | 33          |
| Supplementary Information                                            |                |             |
| Combining and Individual fund Statements and Schedules:              |                |             |
| Combining Balance Sheet - Nonmajor Governmental Funds                | Exhibit F-1    | 63          |
| Combining Statement of Revenues, Expenditures and                    |                |             |
| Changes in Fund Balances –                                           |                |             |
| Nonmajor Governmental Funds                                          | Exhibit F-2    | 64          |
| Combining Balance sheet - Nonmajor Government Funds -                |                |             |
| Special Revenue                                                      | Exhibit G-1    | 67          |
| Combining Statement of Revenues, Expenditures and                    |                |             |
| Changes in Fund Balances – Nonmajor Government Funds –               |                |             |
| Special Revenue                                                      | Exhibit G-2    | 72          |
| Schedules of Revenues and Other Financing Sources –                  |                |             |
| Budget and Actual –                                                  | T 111.00       |             |
| Nonmajor Governmental Funds – Special Revenue                        | Exhibit G-3    | 77          |
| Schedules of Expenditures and Other Financing Uses –                 |                |             |
| Budget and Actual –                                                  | T-1014         | 0.1         |
| Nonmajor Governmental Funds – Special Revenue                        | Exhibit G-4    | 81          |
| Combining Balance Sheet – Nonmajor Governmental Funds - Debt Service | Evhilit II 1   | 07          |
| Deat set vice                                                        | Exhibit H-1    | 87          |