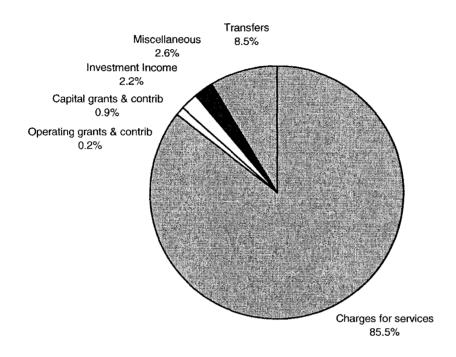

- Electric expense increased by \$37.4 million (25.37 percent) during the year due to the increasing fuel costs.

#### Financial Analysis of the Government's Funds

As noted earlier, the City uses fund accounting to ensure and demonstrate compliance with finance-related legal requirements.

Governmental funds. The focus of the City's governmental funds is to provide information on near-term inflows, outflows, and balances of spending resources. Such information is useful in assessing the City's financing requirements. In particular, unreserved fund balance may serve as a useful measure of a government's net resources available for spending at the end of the fiscal year.

#### **Expenses and Program Revenues –Business-type Activities**



#### Revenues By Source -Business-type Activities



As of the end of the current fiscal year, the City's governmental funds reported combined ending fund balances of \$304.8 million, a decrease of \$15.7 million in comparison with the prior year. About 28.9 percent of this total amount (\$88 million) constitutes unreserved fund balance, which is available for spending at the government's discretion. The remainder of fund balance is reserved to indicate that it is not available for new spending because it has already been committed 1) to liquidate contracts and purchase orders of the prior period (\$25.1 million), 2) to meet the charter reserve requirement (\$16.5 million), 3) to hold property for future development (71.8 million), 4) to pay debt service (\$15.9 million), 5) advance of City funds to the Glendale Redevelopment Agency (\$66.