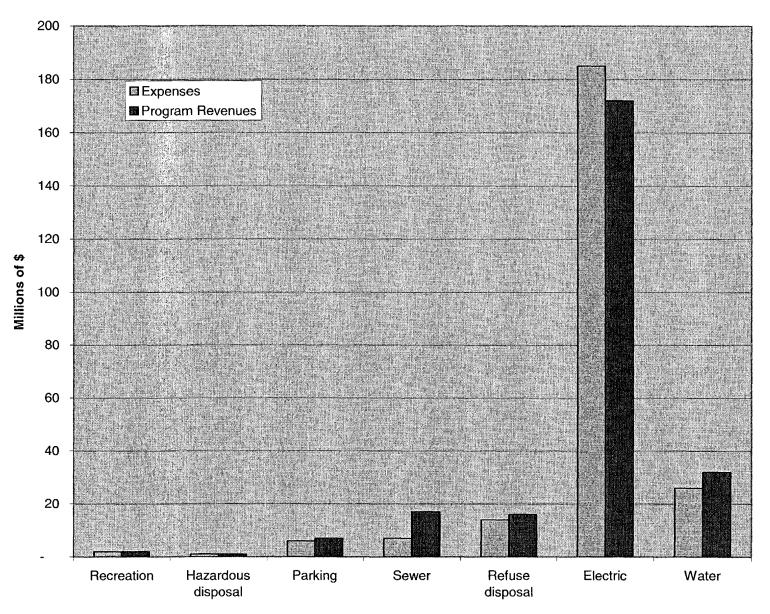

ise fund to special revenue fund in fiscal year 2006.
- Electric expense increased by \$37.4 million (25.37 percent) during the year due to the increasing fuel costs.

#### Financial Analysis of the Government's Funds

As noted earlier, the City uses fund accounting to ensure and demonstrate compliance with finance-related legal requirements.

Governmental funds. The focus of the City's governmental funds is to provide information on near-term inflows, outflows, and balances of spending resources. Such information is useful in assessing the City's financing requirements. In particular, unreserved fund balance may serve as a useful measure of a government's net resources available for spending at the end of the fiscal year.

#### **Expenses and Program Revenues –Business-type Activities**



#### Revenues By Source -Business-type Activities



As of the end of the current fiscal year, the City's governmental funds reported combined ending fund balances of \$304.8 million, a decrease of \$15.7 million in comparison with the prior year. About 28.9 percent of this total amount (\$88 million) constitutes unreserved fund balance, which is available for spending at the government's discretion. The remainder of fund balance is reserved to indicate that it is not available for new spending because it has already been committed 1) to liquidate contracts and purchase orders of the prior period (\$25.1 million), 2) to meet the charter reserve requirement (\$16.5 million), 3) to hold property for future development (71.8 million), 4) to pay debt service (\$15.9 million), 5) advance of C