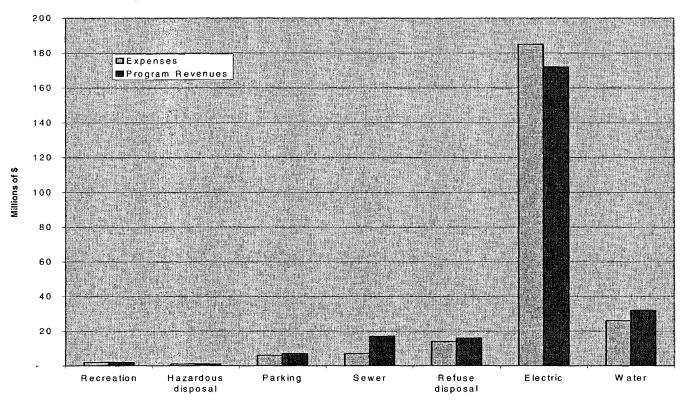

147.   |
| Water                                  |    | -      | _       | 26.1    | 25.6   | 26.1    | 25.    |
| Total expenses                         |    | 241.4  | 214.0   | 241.0   | 213.2  | 482.4   | 427.   |
| Excess (deficiency) before transfers   |    | 7.6    | (3.6)   | 20.6    | 28.0   | 28.2    | 24.    |
| nsfers                                 |    | 24.4   | 27.1    | (24.4)  | (27.1) | -       |        |
| rease (Decrease) in net assets         |    | 32.0   | 23.5    | (3.8)   | 0.9    | 28.2    | 24.    |
| assets - Beg. of the year, as restated | _  | 868.2  | 847.0   | 669.4   | 666.1  | 1,537.6 | 1,513. |
| assets - End of the year               | \$ | 900.2  | 870.5   | 665.6   | 667.0  | 1,565.8 | 1,537. |

#### **Revenues By Source – Governmental Activities**



Business-type activities. Business-type activities decreased the City of Glendale's net assets by \$1.4 million. Key elements of this decrease are as follows.

- Charges for services increased by \$17.1 million (7.52%) during the year
- Capital grants and contributions increased by \$1.3 million (92.86%) during the year
- Miscellaneous revenue increased by \$4.0 million (114.29 percent) during the year.
- Fire paramedic expense decreased by \$8.1 million (100 percent) during the year due to the reclassification of fire paramedic fund from enterprise fund to special revenue fund in fiscal year 2006.
- Electric expense increased by \$37.4 million (25.37 percent) during the year due to the increasing fuel costs.

#### Financial Analysis of the Government's Funds

As noted earlier, the City